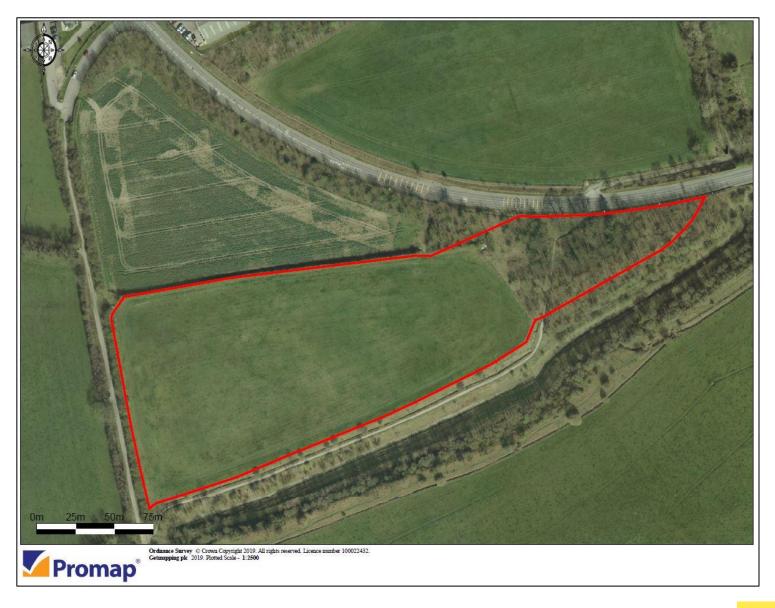

Grassland and Woodland off Astley Lane Swillington, Leeds, LS26 8XT

# FOR SALE – GRASSLAND AND WOODLAND AT SWILLINGTON

**NEAR LEEDS** 

- PRODUCTIVE GRASSLAND IN A SINGLE FIELD
- MATURE WOODLAND
- ACCESS TO LOCAL BRIDLEWAYS
- CLOSE TO ST. AIDAN'S NATURE RESERVE
- ACCESSIBLE TO THE A642 (WAKEFIELD ROAD)
- IN ALL ABOUT 8.4 ACRES

Contact:
Will Douglas
Savills York
River House
17 Mueseum Street
York
YO1 7DJ
wdouglas@savills.com
01904 617800

PRODUCTIVE GRASSLAND AND WOODLAND IN A SINGLE PARCEL SOUTH OF SWILLINGTON, IN ALL ABOUT 8.4 ACRES