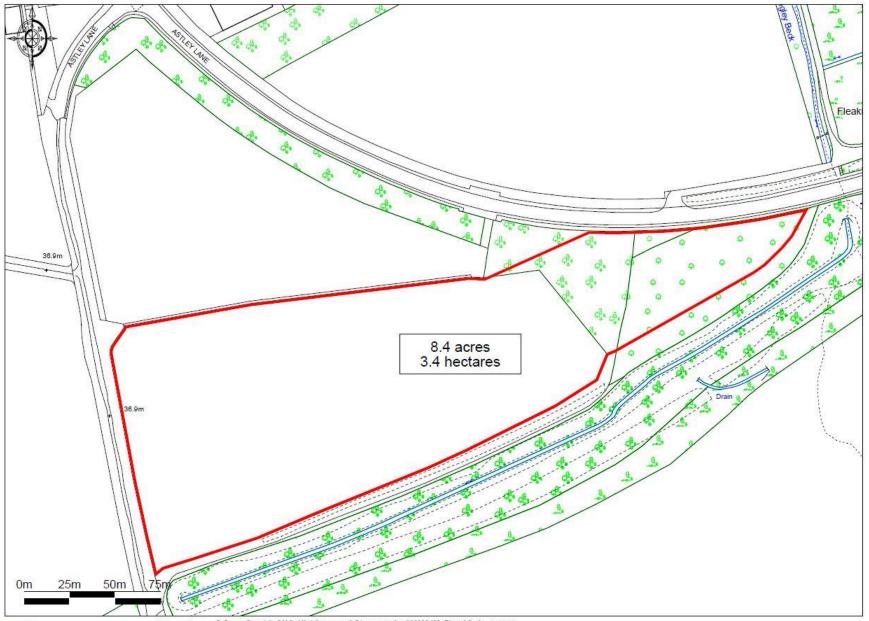

Grassland and Woodland off Astley Lane Swillington, Leeds, LS26 8XT

# FOR SALE – GRASSLAND AND WOODLAND AT SWILLINGTON

**NEAR LEEDS** 

- PRODUCTIVE GRASSLAND IN A SINGLE FIELD
- MATURE WOODLAND
- ACCESS TO LOCAL BRIDLEWAYS
- CLOSE TO ST. AIDAN'S NATURE RESERVE
- ACCESSIBLE TO THE A642 (WAKEFIELD ROAD)
- IN ALL ABOUT 8.4 ACRES

Contact:
Will Douglas
Savills York
River House
17 Mueseum Street
York
YO1 7DJ
wdouglas@savills.com
01904 617800

PRODUCTIVE GRASSLAND AND WOODLAND IN A SINGLE PARCEL SOUTH OF SWILLINGTON, IN ALL ABOUT 8.4 ACRES

## Rights of Way, Easements & Wayleaves

The land is sold subject to all existing wayleaves, easements and rights of way, public and private, whether specifically mentioned or not. The land is crossed in part by a public bridleway and the Leeds Country Way.