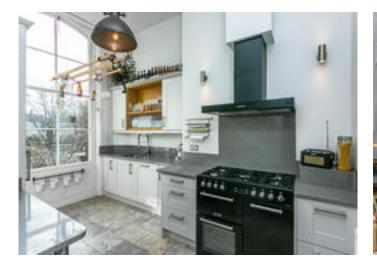

The living and dining area include an impressively proportioned living room with a wonderful bay window and contemporary kitchen with quality appliances which flows into the living room, ideal for entertaining.