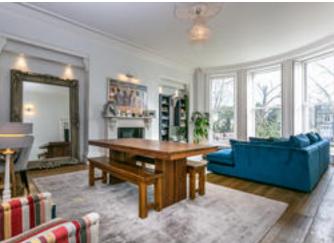

The living and dining area include an impressively proportioned living room with a wonderful bay window and contemporary kitchen with quality appliances which flows into the living room, ideal for entertaining.