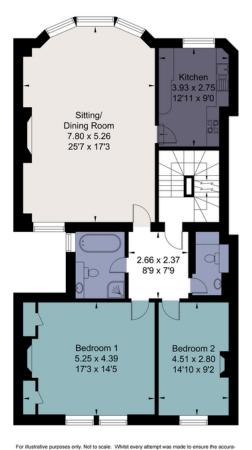

## Viewing

Strictly by appointment with Savills

savills

savills.co.uk

Flat 2. 2 Driffield Terrace

Gross internal area (approx) 107.14 sq m / 1153.24 sq ft Total 107.14 sq m / 1153.24 sq ft

cy of the floor plan, all measurements are approximate and no responsibility is taken for any error.