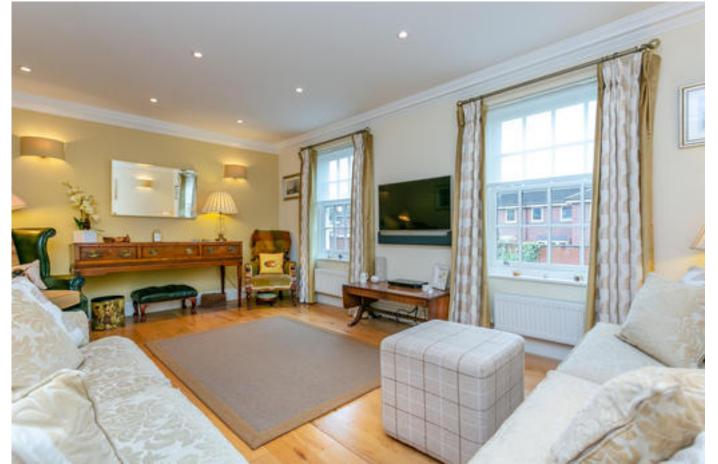

This well proportioned house offers flexible accommodation arranged over three floors and extends to over 1600 sq ft.

The spacious open plan living on the ground floor includes a kitchen breakfast room with doors that open out on to the

courtyard garden and a fine formal living room to the first floor, ideal for entertaining or family living.

To the first and second floor are generous and well proportioned bedrooms with an abundance of natural light.