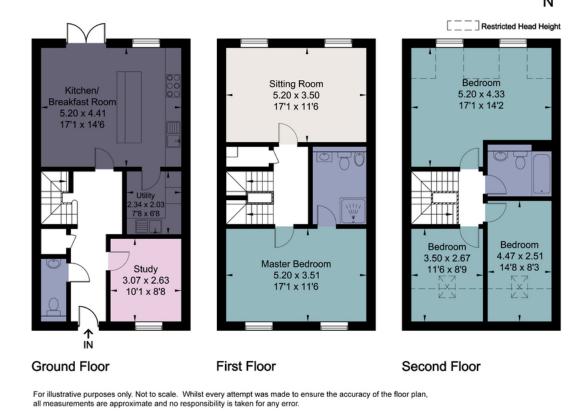

This well proportioned house offers flexible accommodation arranged over three floors and extends to over 1600 sq ft.

The spacious open plan living on the ground floor includes a kitchen breakfast room with doors that open out on to the

courtyard garden and a fine formal living room to the first floor, ideal for entertaining or family living.

To the first and second floor are generous and well proportioned bedrooms with an abundance of natural light.

The property also benefits from a delightful walled garden and parking accessed via electric gates.

## 8 Pavilion Row

**Gross internal area (approx)** 157.20 sq m / 1692.08 sq ft **Total** 157.20 sq m / 1692.08 sq ft

Important notice: Savills, their clients and any joint agents give notice that 1: They are not authorised to make or give any representations or warranties in relation to the property either here or elsewhere, either on their own behalf or on behalf of their client or otherwise. They assume no responsibility for any statement that may be made in these particulars. These particulars do not form part of any offer or contract and must not be relied upon as statements or representations of fact. 2: Any areas, measurements or distances are approximate. The text, photographs and plans are for guidance only and are not necessarily comprehensive. It should not be assumed that the property has all necessary planning, building regulation or other consents and Savills have not tested any services, equipment or facilities. Purchasers must satisfy themselves by inspection or otherwise. 9102150 Job ID: 138577 User initial: SL