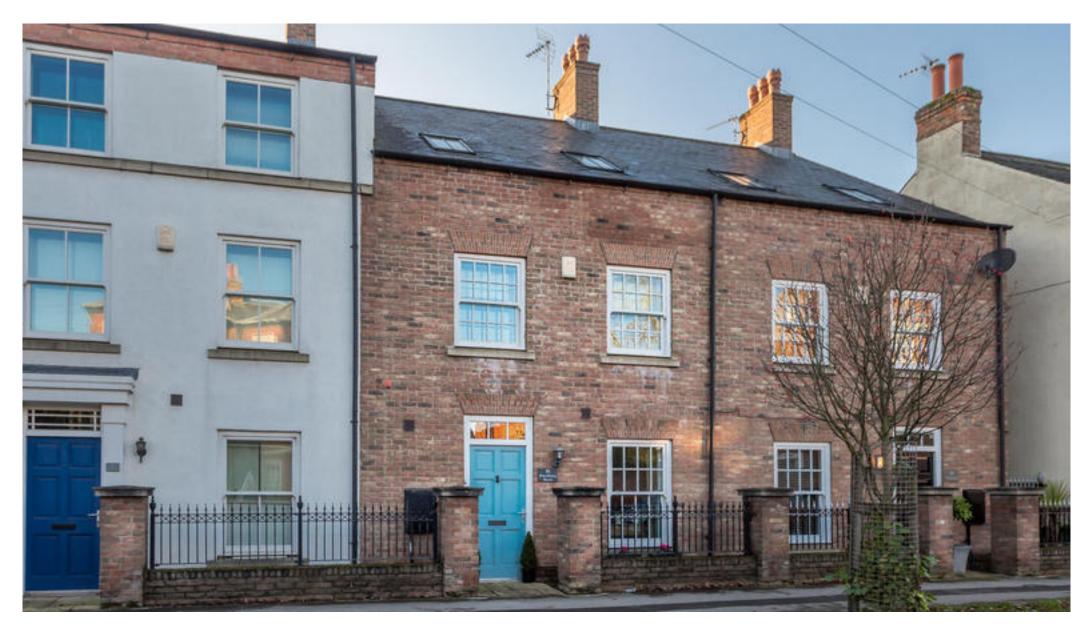

# STYLISH MODERN TOWNHOUSE

8 PAVILION ROW, MAIN STREET, FULFORD, YORK, YO10 4LJ

Kitchen with breakfast area • sitting room • study • utility room • 4 bedrooms, 1 en suite • bathroom • w.c. • garden and 2 parking spaces

#### About this property

Pavilion Row is a splendid townhouse set within a short row of smart townhouses designed in a traditional style in keeping with the surrounding period properties but with all the benefits of modern living.