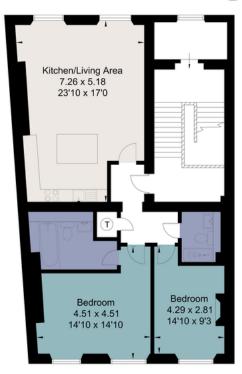

## Apartment 4, 8 St Leonard's Place

Gross internal area (approx) 80.02 sq m / 861.32 sq ft Total 80.02 sq m / 861.32 sq ft

For illustrative purposes only. Not to scale. Whilst every attempt was made to ensure the accuracy of the floor plan, all measurements are approximate and no responsibility is taken for any error.