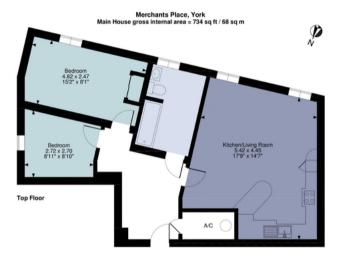

#### FOR ILLUSTRATIVE PURPOSES ONLY - NOT TO SCALE

The position & size of doors, windows, appliances and other features are approximate only.

© ehouse. Unauthorised reproduction prohibited. Drawing ref. dig/8398682/MSS