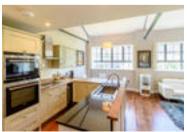

## About this property

3 Piccadilly Lofts is a wonderful characterful apartment, converted in 2014 to an extremely high standard including heated bathroom mirrors, bluetooth shower as well as boasting a Grohe kettle tap and integrated appliances in the kitchen.

There is well-presented versatile contemporary accommodation offering an open plan kitchen with sitting room/dining area, a useful study area above and separate utility room.

The property is further enhanced with two double bedrooms with fitted wardrobes, storage in the loft, two parking spaces and a sizeable storage unit in the underground garage.