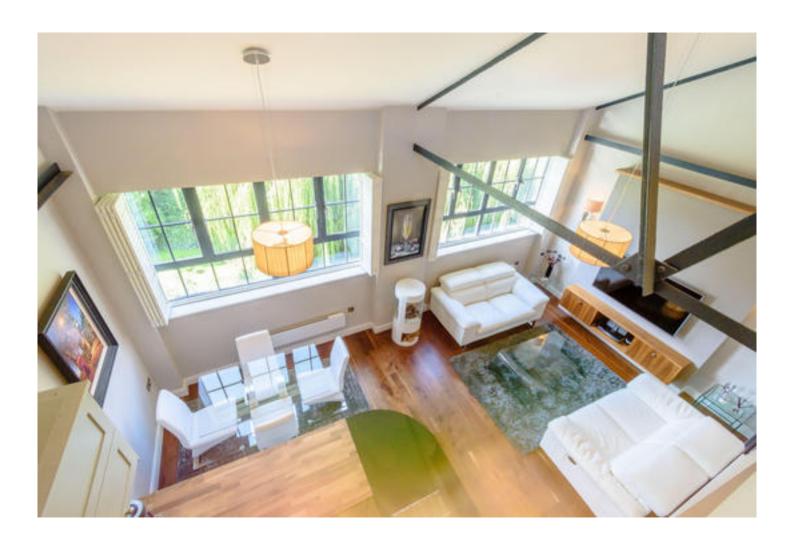

## About this property

3 Piccadilly Lofts is a wonderful characterful apartment, converted in 2014 to an extremely high standard including heated bathroom mirrors, bluetooth shower as well as boasting a Grohe kettle tap and integrated appliances in the kitchen.

There is well-presented versatile contemporary accommodation offering an open plan kitchen with sitting room/dining area, a useful study area above and separate utility room.

The property is further enhanced with two double bedrooms with fitted wardrobes, storage in the loft, two parking spaces and a sizeable storage unit in the underground garage.