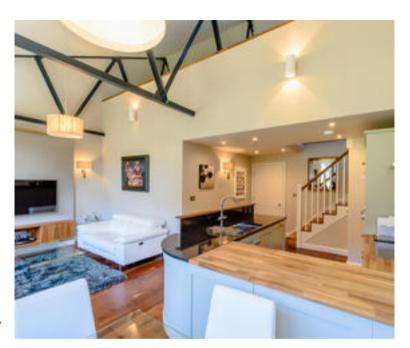

## About this property

3 Piccadilly Lofts is a wonderful characterful apartment, converted in 2014 to an extremely high standard including heated bathroom mirrors, bluetooth shower as well as boasting a Grohe kettle tap and integrated appliances in the kitchen.

There is well-presented versatile contemporary accommodation offering an open plan kitchen with sitting room/dining area, a useful study area above and separate utility room.

The property is further enhanced with two double bedrooms with fitted wardrobes, storage in the loft, two parking spaces and a sizeable storage unit in the underground garage.