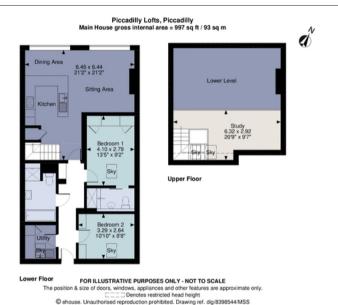

# LUXURY APARTMENT WITHIN THE CITY

APARTMENT 3, PICCADILLY LOFTS, YORK, YO1 9NX

Open plan kitchen, sitting & dining area • study, utility room & loft storage • 2 bedrooms, 1 en suite • bathroom & shower room • 2 parking spaces

There is well-presented versatile contemporary accommodation offering an open plan kitchen with sitting room/dining area, a useful study area above and separate utility room.

The property is further enhanced with two double bedrooms with fitted wardrobes, storage in the loft, two parking spaces and a sizeable storage unit in the underground garage.