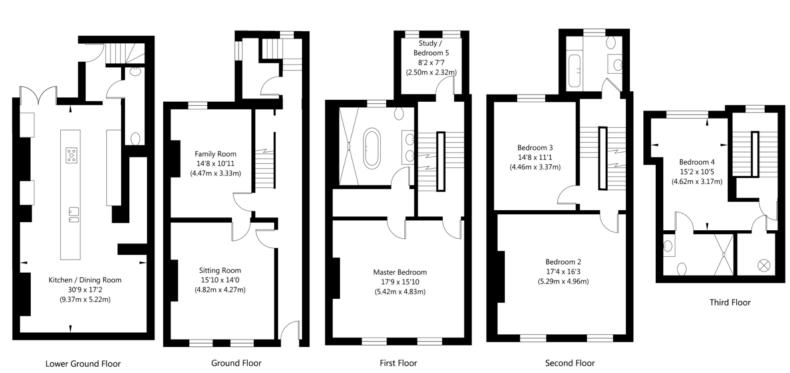

#### Description

Newington Grange is an elegant Regency townhouse recently restored and renovated within a prominent location near to York Racecourse and the city centre.

To the lower ground floor is a superb open plan contemporary kitchen dining room with French doors leading out to the garden. There are two impressive reception rooms on the ground floor with contemporary fireplaces.

To the first, second and third floors there are 5 bedrooms and three bathrooms. Of particular note is the stunning master bedroom suite comprising a walk in dressing room and modern bathroom beyond.

To the rear of the property is a walled garden with garage and parking in front.

#### 149, Newington Place, York, YO24 1DJ APPROXIMATE GROSS INTERNAL FLOOR AREA 2793 SQ FT / 259.55 SQ M

NOT TO SCALE - FOR ILLUSTRATIVE PURPOSES ONLY All Measurements and fixtures including doors and windows are approximate and should be independently verified www.exposurepropertymarketing.com © 2018