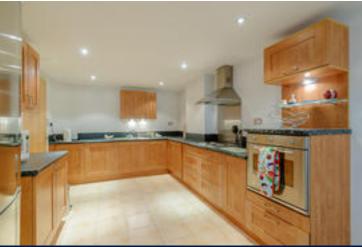

#### Description

101 Westgate is a superb apartment extending to over 1000 square feet of living space, within this popular building set along the river with the benefit of a concierge and underground parking.

The property is unusually generous in size with wonderful open plan kitchen, living and dining space. The long reception area has windows looking directly onto the river.

The configuration of this apartment flows well, ideal for entertaining and today's lifestyle living.