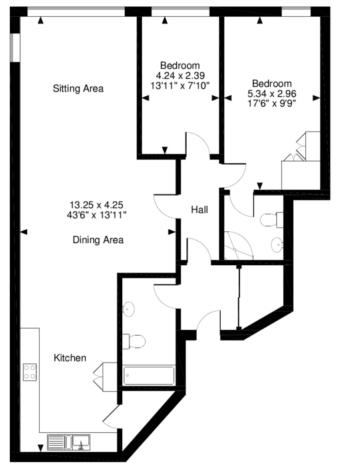

#### Westgate Apartments, Leeman Road, York Main House gross internal area = 1,080 sq ft / 100 sq m

#### FOR ILLUSTRATIVE PURPOSES ONLY - NOT TO SCALE

The position & size of doors, windows, appliances and other features are approximate only.

© ehouse. Unauthorised reproduction prohibited. Drawing ref. dig/8356234/SAK