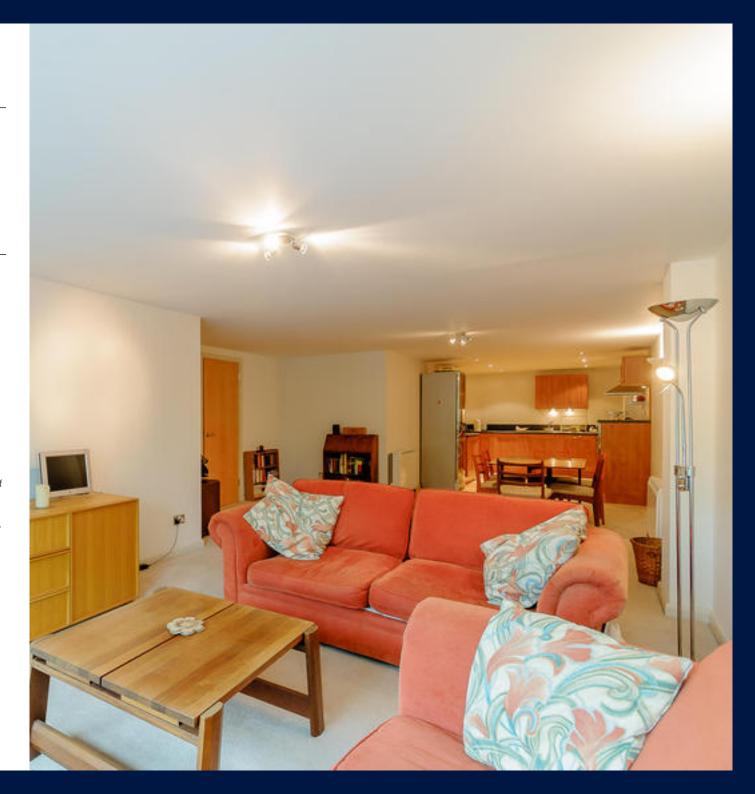

#### Description

101 Westgate is a superb apartment extending to over 1000 square feet of living space, within this popular building set along the river with the benefit of a concierge and underground parking.

The property is unusually generous in size with wonderful open plan kitchen, living and dining space. The long reception area has windows looking directly onto the river.

The configuration of this apartment flows well, ideal for entertaining and today's lifestyle living.