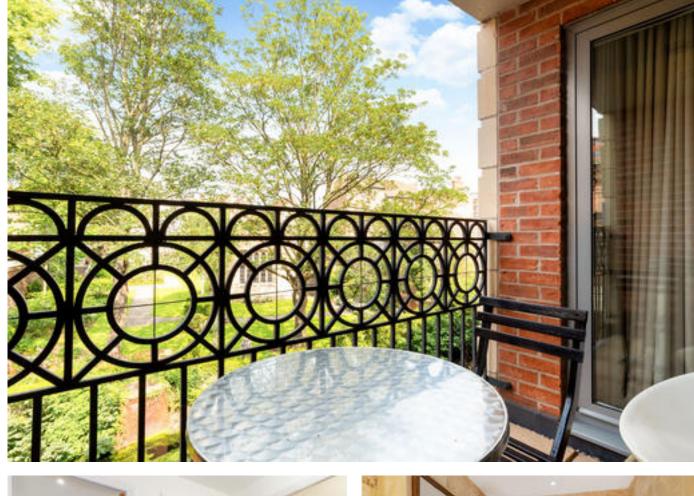

This impressive property is situated on the first floor at the rear of the building and is of high specification with a contemporary kitchen and bathroom. There is a reception hall on entering the apartment with walk-in storage cupboard. A superb open plan kitchen, dining and sitting room has doors on to the balcony which overlooks the historic Merchant Adventurers Hall and gardens. There are two sizeable bedrooms with built in wardrobes, one of the rooms benefits from a view also of the gardens and Hall opposite. The apartment has electric underfloor heating throughout and additionally the modern bathroom has a heated towel radiator. The apartment is offered fully furnished to an incoming purchaser.