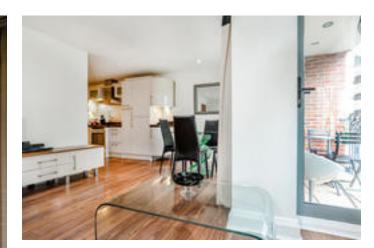

This impressive property is situated on the first floor at the rear of the building and is of high specification with a contemporary kitchen and bathroom. There is a reception hall on entering the apartment with walk-in storage cupboard. A superb open plan kitchen, dining and sitting room has doors on to the balcony which overlooks the historic Merchant Adventurers Hall and gardens. There are two sizeable bedrooms with built in wardrobes, one of the rooms benefits from a view also of the gardens and Hall opposite. The apartment has electric underfloor heating throughout and additionally the modern bathroom has a heated towel radiator. The apartment is offered fully furnished to an incoming purchaser.