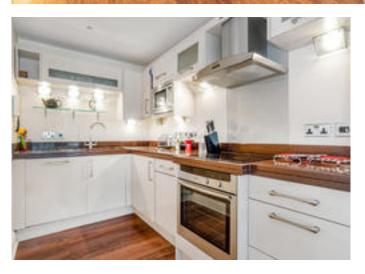

This impressive property is situated on the first floor at the rear of the building and is of high specification with a contemporary kitchen and bathroom. There is a reception hall on entering the apartment with walk-in storage cupboard. A superb open plan kitchen, dining and sitting room has doors on to the balcony which overlooks the historic Merchant Adventurers Hall and gardens. There are two sizeable bedrooms with built in wardrobes, one of the rooms benefits from a view also of the gardens and Hall opposite. The apartment has electric underfloor heating throughout and additionally the modern bathroom has a heated towel radiator. The apartment is offered fully furnished to an incoming purchaser.