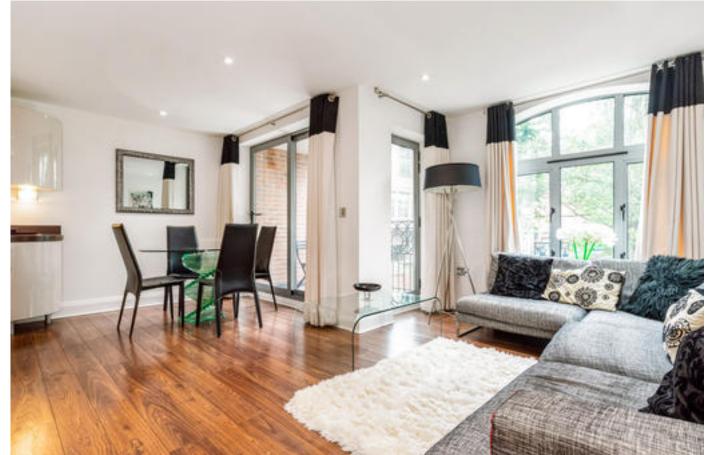

This impressive property is situated on the first floor at the rear of the building and is of high specification with a contemporary kitchen and bathroom. There is a reception hall on entering the apartment with walk-in storage cupboard. A superb open plan kitchen, dining and sitting room has doors on to the balcony which overlooks the historic Merchant Adventurers Hall and gardens. There are two sizeable bedrooms with built in wardrobes, one of the rooms benefits from a view also of the gardens and Hall opposite. The apartment has electric underfloor heating throughout and additionally the modern bathroom has a heated towel radiator. The apartment is offered fully furnished to an incoming purchaser.