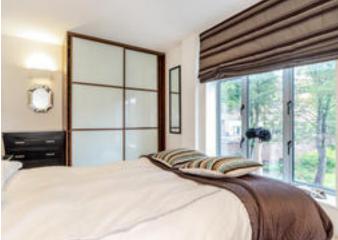

This impressive property is situated on the first floor at the rear of the building and is of high specification with a contemporary kitchen and bathroom. There is a reception hall on entering the apartment with walk-in storage cupboard. A superb open plan kitchen, dining and sitting room has doors on to the balcony which overlooks the historic Merchant Adventurers Hall and gardens. There are two sizeable bedrooms with built in wardrobes, one of the rooms benefits from a view also of the gardens and Hall opposite. The apartment has electric underfloor heating throughout and additionally the modern bathroom has a heated towel radiator. The apartment is offered fully furnished to an incoming purchaser.