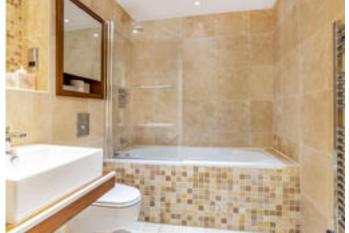

This impressive property is situated on the first floor at the rear of the building and is of high specification with a contemporary kitchen and bathroom. There is a reception hall on entering the apartment with walk-in storage cupboard. A superb open plan kitchen, dining and sitting room has doors on to the balcony which overlooks the historic Merchant Adventurers Hall and gardens. There are two sizeable bedrooms with built in wardrobes, one of the rooms benefits from a view also of the gardens and Hall opposite. The apartment has electric underfloor heating throughout and additionally the modern bathroom has a heated towel radiator. The apartment is offered fully furnished to an incoming purchaser.