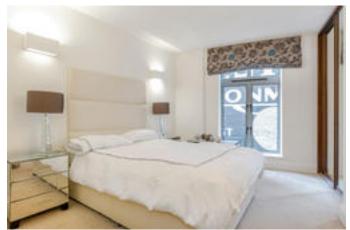

This impressive property is situated on the first floor at the rear of the building and is of high specification with a contemporary kitchen and bathroom. There is a reception hall on entering the apartment with walk-in storage cupboard. A superb open plan kitchen, dining and sitting room has doors on to the balcony which overlooks the historic Merchant Adventurers Hall and gardens. There are two sizeable bedrooms with built in wardrobes, one of the rooms benefits from a view also of the gardens and Hall opposite. The apartment has electric underfloor heating throughout and additionally the modern bathroom has a heated towel radiator. The apartment is offered fully furnished to an incoming purchaser.