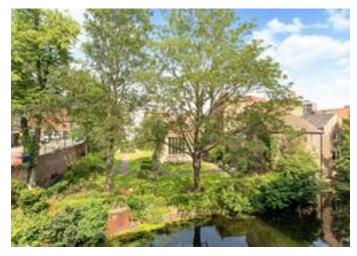

This impressive property is situated on the first floor at the rear of the building and is of high specification with a contemporary kitchen and bathroom. There is a reception hall on entering the apartment with walk-in storage cupboard. A superb open plan kitchen, dining and sitting room has doors on to the balcony which overlooks the historic Merchant Adventurers Hall and gardens. There are two sizeable bedrooms with built in wardrobes, one of the rooms benefits from a view also of the gardens and Hall opposite. The apartment has electric underfloor heating throughout and additionally the modern bathroom has a heated towel radiator. The apartment is offered fully furnished to an incoming purchaser.