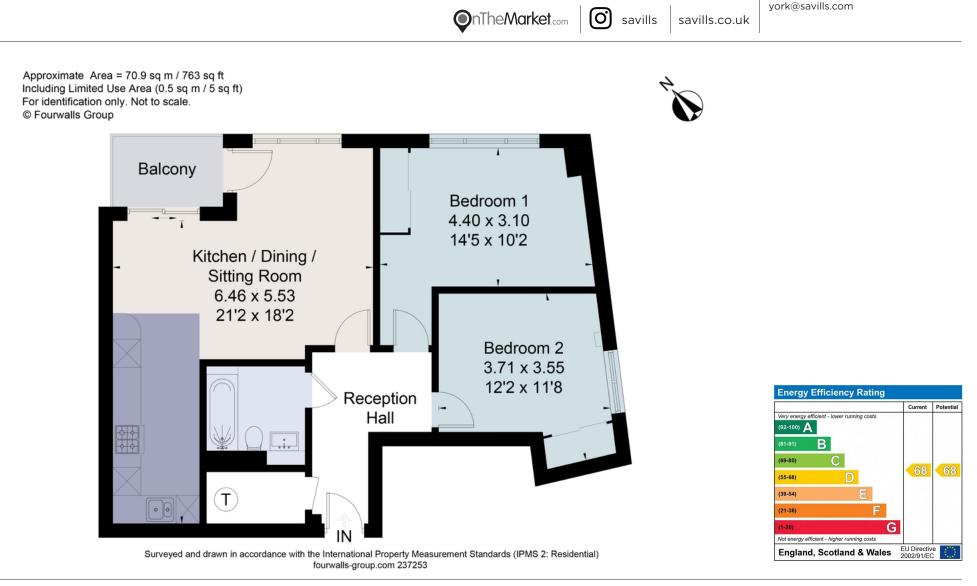

# LUXURY CITY CENTRE APARTMENT

Flat 11, Merchants Place, Merchantgate, York, YO1 9TU

Leasehold

Reception hall • open plan kitchen/dining and sitting room • 2 bedrooms • bathroom • balcony

This impressive property is situated on the first floor at the rear of the building and is of high specification with a contemporary kitchen and bathroom. There is a reception hall on entering the apartment with walk-in storage cupboard. A superb open plan kitchen, dining and sitting room has doors on to the balcony which overlooks the historic Merchant Adventurers Hall and gardens. There are two sizeable bedrooms with built in wardrobes, one of the rooms benefits from a view also of the gardens and Hall opposite. The apartment has electric underfloor heating throughout and additionally the modern bathroom has a heated towel radiator. The apartment is offered fully furnished to an incoming purchaser.

## Tenure

Leasehold

Local Authority

City York Council

EPC rating = D