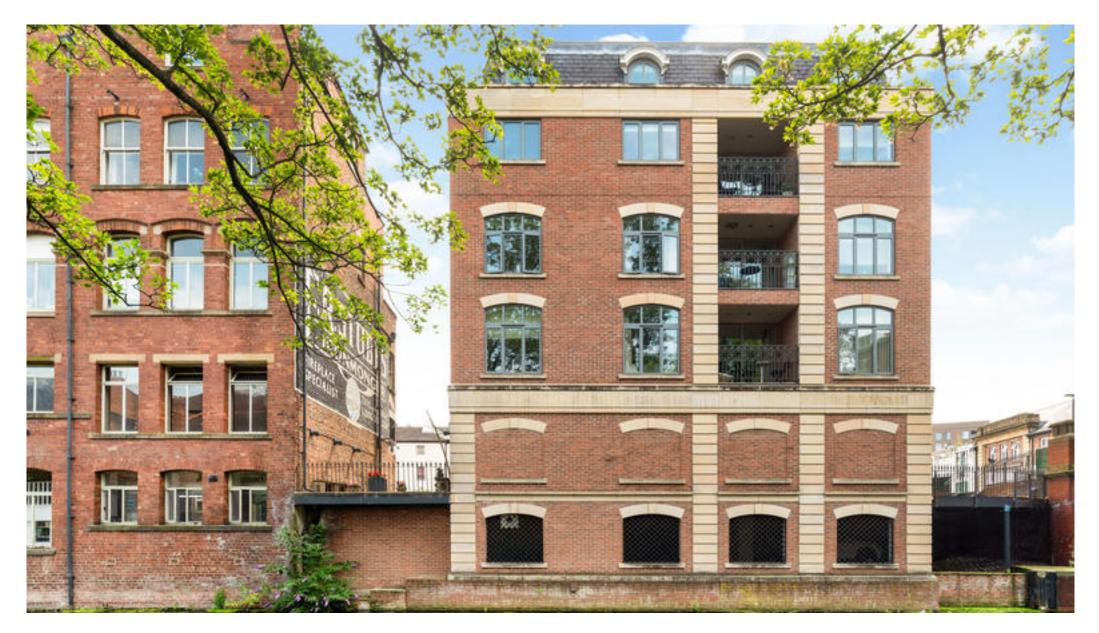

## About this property

Apartment 11 is within a prime spot in the heart of the city centre, set alongside the River Foss. There are double electric gates to the entrance and a video entry system installed.

This impressive property is situated on the first floor at the rear of the building and is of high specification with a contemporary kitchen and bathroom. There is a reception hall on entering the apartment with walk-in storage cupboard. A superb open plan kitchen, dining and sitting room has doors on to the balcony which overlooks the historic Merchant Adventurers Hall and gardens. There are two sizeable bedrooms with built in wardrobes, one of the rooms benefits from a view also of the gardens and Hall opposite. The apartment has electric underfloor heating throughout and additionally the modern bathroom has a heated towel radiator. The apartment is offered fully furnished to an incoming purchaser.