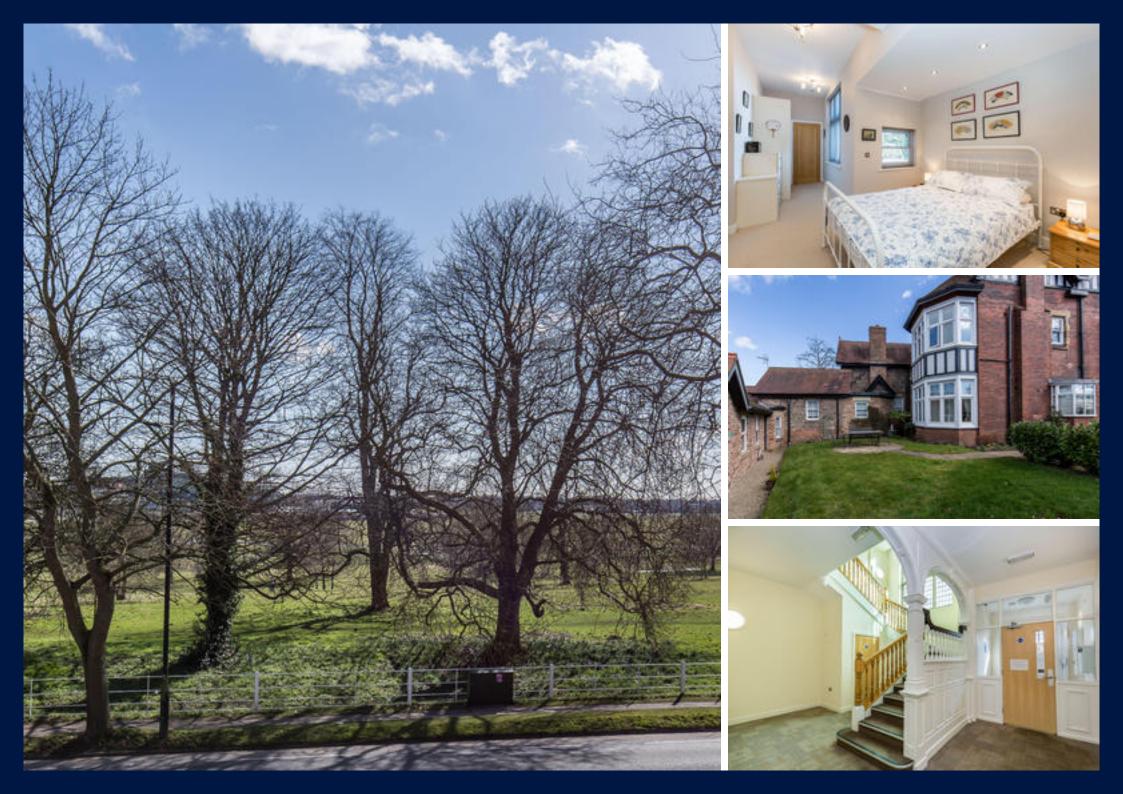

#### Description

Apartment 3 is a first floor apartment offering flexible and well proportioned accommodation throughout with an abundance of natural light in this handsome period building with fantastic views of the Knavesmire to the racecourse.

There is a spacious open plan sitting room with dining area and separate sizeable breakfast kitchen and 2 good sized bedrooms. The property benefits from a rear communal garden and allocated parking for 2 cars.