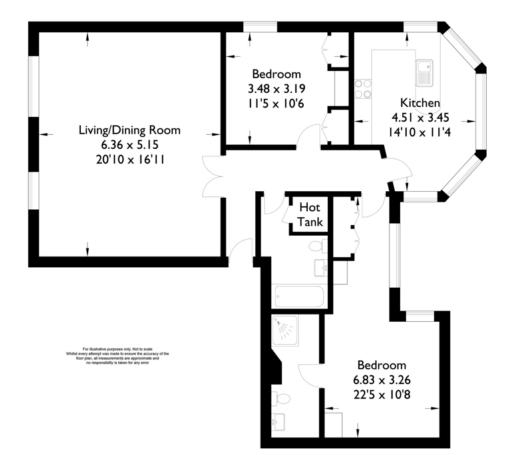

## APARTMENT 3, 308 TADCASTER ROAD

Approximate Gross Internal Area : 94.95 sq m / 1022.03 sq ft Total : 94.95 sq m / 1022.03 sq ft

Savills York york@savills.com 01904 617 820

Important notice: Savills, their clients and any joint agents give notice that 1: They are not authorised to make or give any representations or warranties in relation to the property either here or elsewhere, either on their own behalf or on behalf of their client or otherwise. They assume no responsibility for any statement that may be made in these particulars. These particulars do not form part of any offer or contract and must not be relied upon as statements or representations of fact. 2: Any areas, measurements or distances are approximate. The text, photographs and plans are for guidance only and are not necessarily comprehensive. It should not be assumed that the property has all necessary planning, building regulation or other consents and Savills have not tested any services, equipment or facilities. Purchasers must satisfy themselves by inspection or otherwise. 81024090: 117837: SL