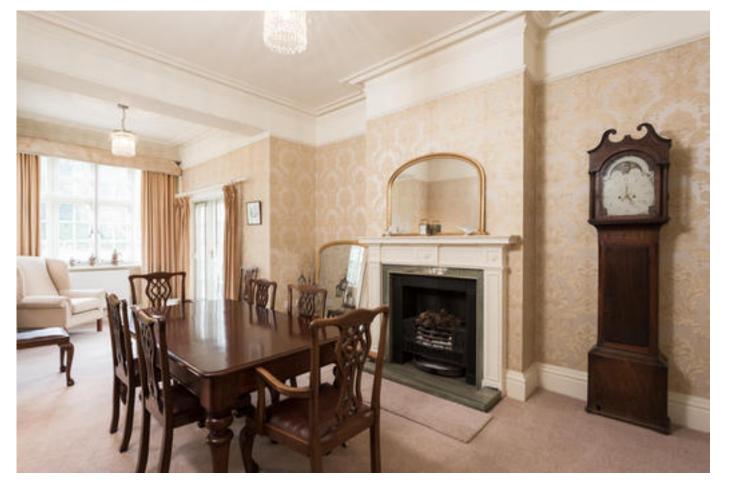

There are three reception rooms to the ground floor ideal for entertaining. The drawing room has a wonderful bay window facing west over the garden. To the first floor there are five bedrooms.

The house is approached through a gate along a short drive to the parking area and an integral garage. The gardens and grounds are extensive and include a walled garden, a horse riding arena/manege, children's play area and tennis court. To the north of the house and garden is a stable yard offering 8 loose boxes and further outbuildings.