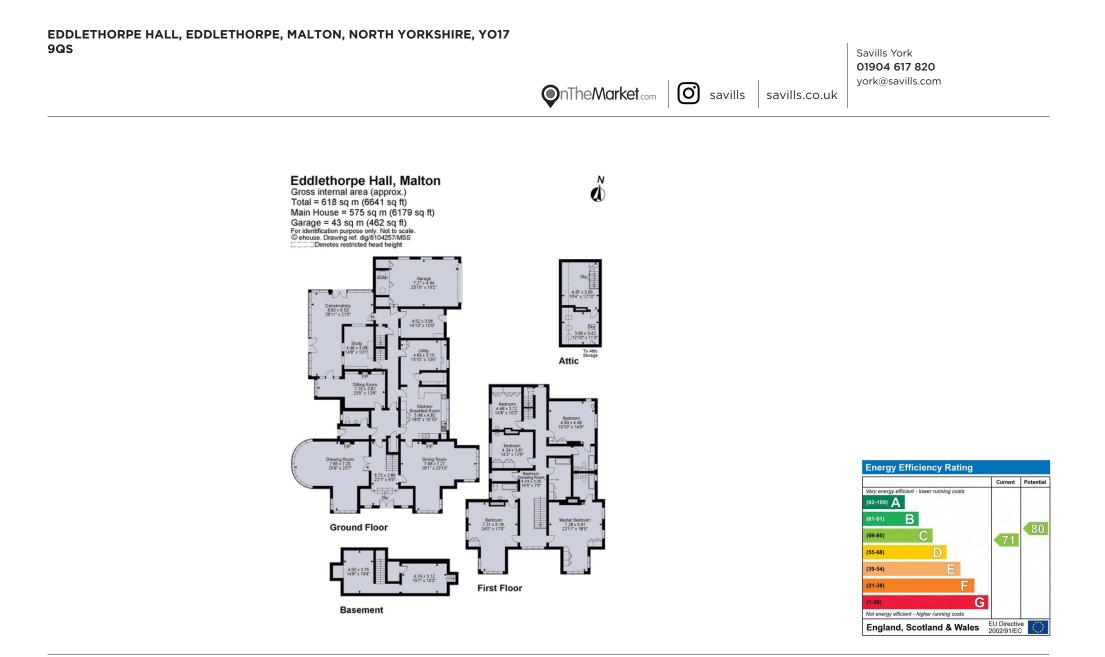

## WONDERFUL FAMILY HOME

EDDLETHORPE HALL, EDDLETHORPE, MALTON, NORTH YORKSHIRE, YO17 9QS

5 reception rooms • kitchen/breakfast room • 5 bedrooms (3 en suite) • gardens, grounds & tennis court

- garaging & outbuildings stable yard & 8 loose boxes
- about 7.97 acres (further 16 acres available)

## About this property

Eddlethorpe Hall is an impressive family home set in 8 acres. The current owners have undertaken an extensive refurbishment completed in 2013. In addition there are two further lots available of 4.46 acres and 11.69 acres by separate negotiation.

There are three reception rooms to the ground floor ideal for entertaining. The drawing room has a wonderful bay window facing west over the garden. To the first floor there are five bedrooms.

The house is approached through a gate along a short drive to the parking area and an integral garage. The gardens and grounds are extensive and include a walled garden, a horse riding arena/manege, children's play area and tennis court. To the north of the house and garden is a stable yard offering 8 loose boxes and further outbuildings.