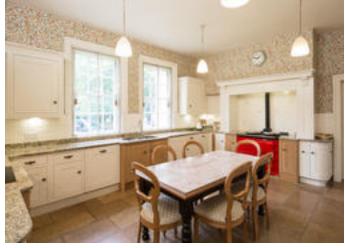

## About this property

Eddlethorpe Hall is an impressive family home set in 8 acres. The current owners have undertaken an extensive refurbishment completed in 2013. In addition there are two further lots available of 4.46 acres and 11.69 acres by separate negotiation.

There are three reception rooms to the ground floor ideal for entertaining. The drawing room has a wonderful bay window facing west over the garden. To the first floor there are five bedrooms.

The house is approached through a gate along a short drive to the parking area and an integral garage. The gardens and grounds are extensive and include a walled garden, a horse riding arena/manege, children's play area and tennis court. To the north of the house and garden is a stable yard offering 8 loose boxes and further outbuildings.