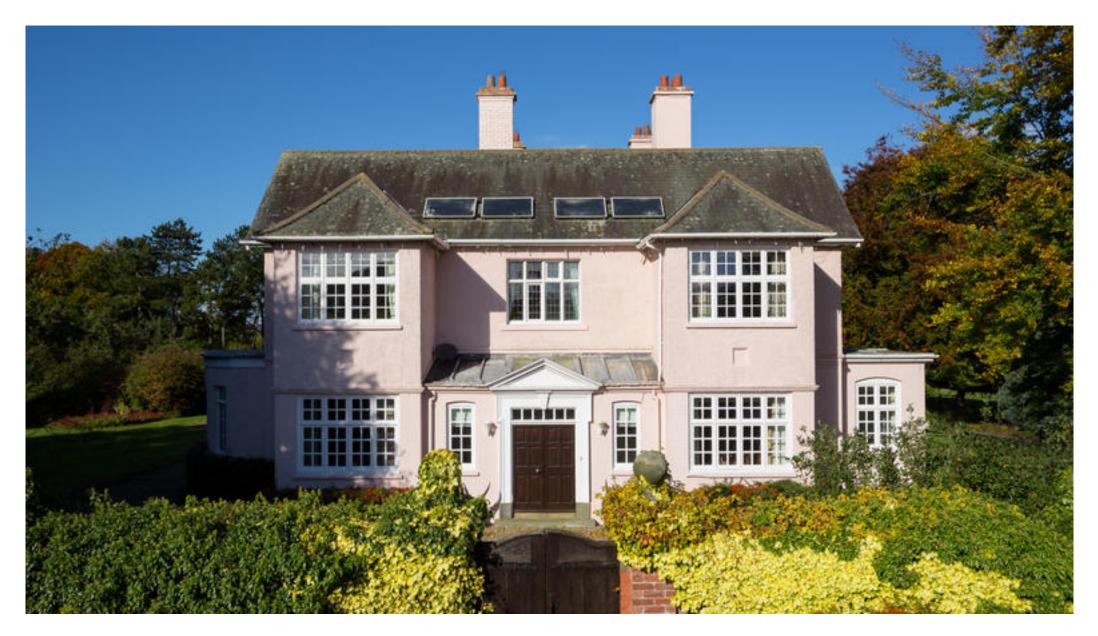

## WONDERFUL FAMILY HOME

EDDLETHORPE HALL, EDDLETHORPE, MALTON, NORTH YORKSHIRE, YO17 9QS

5 reception rooms • kitchen/breakfast room • 5 bedrooms (3 en suite) • gardens, grounds & tennis court

- garaging & outbuildings stable yard & 8 loose boxes
- about 7.97 acres (further 16 acres available)

## About this property

Eddlethorpe Hall is an impressive family home set in 8 acres. The current owners have undertaken an extensive refurbishment completed in 2013. In addition there are two further lots available of 4.46 acres and 11.69 acres by separate negotiation.

There are three reception rooms to the ground floor ideal for entertaining. The drawing room has a wonderful bay window facing west over the garden. To the first floor there are five bedrooms.

The house is approached through a gate along a short drive to the parking area and an integral garage. The gardens and grounds are extensive and include a walled garden, a horse riding arena/manege, children's play area and tennis court. To the north of the house and garden is a stable yard offering 8 loose boxes and further outbuildings.