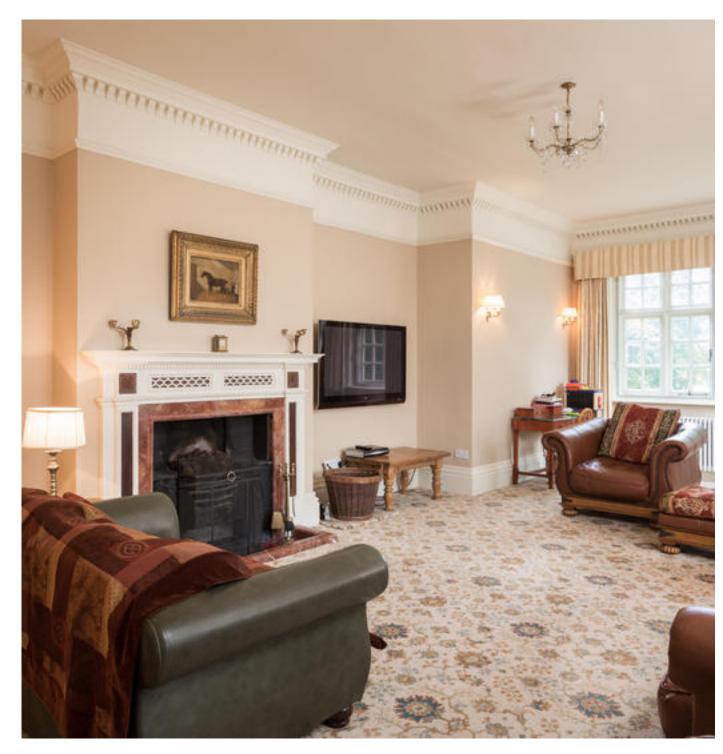

There are three reception rooms to the ground floor ideal for entertaining. The drawing room has a wonderful bay window facing west over the garden. To the first floor there are five bedrooms.

The house is approached through a gate along a short drive to the parking area and an integral garage. The gardens and grounds are extensive and include a walled garden, a horse riding arena/manege, children's play area and tennis court. To the north of the house and garden is a stable yard offering 8 loose boxes and further outbuildings.