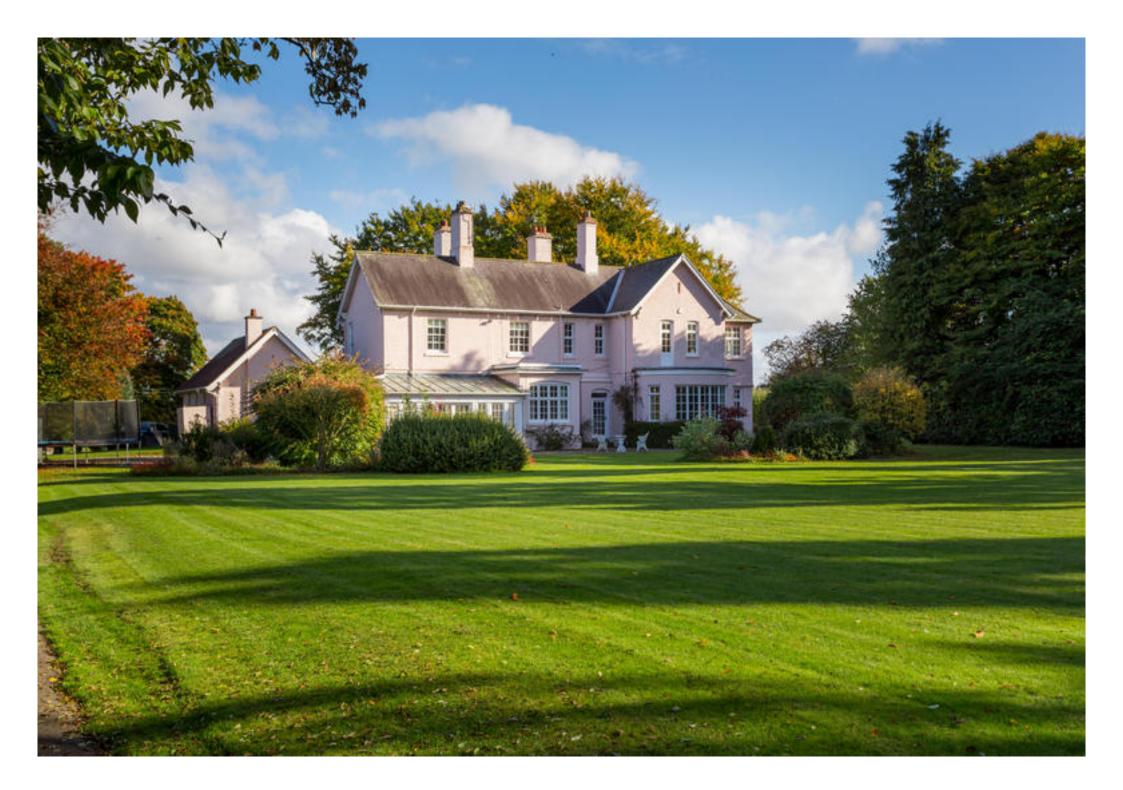

## About this property

Eddlethorpe Hall is an impressive family home set in 8 acres. The current owners have undertaken an extensive refurbishment completed in 2013. In addition there are two further lots available of 4.46 acres and 11.69 acres by separate negotiation.

There are three reception rooms to the ground floor ideal for entertaining. The drawing room has a wonderful bay window facing west over the garden. To the first floor there are five bedrooms.

The house is approached through a gate along a short drive to the parking area and an integral garage. The gardens and grounds are extensive and include a walled garden, a horse riding arena/manege, children's play area and tennis court. To the north of the house and garden is a stable yard offering 8 loose boxes and further outbuildings.