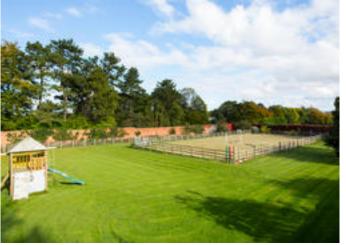

There are three reception rooms to the ground floor ideal for entertaining. The drawing room has a wonderful bay window facing west over the garden. To the first floor there are five bedrooms.

The house is approached through a gate along a short drive to the parking area and an integral garage. The gardens and grounds are extensive and include a walled garden, a horse riding arena/manege, children's play area and tennis court. To the north of the house and garden is a stable yard offering 8 loose boxes and further outbuildings.