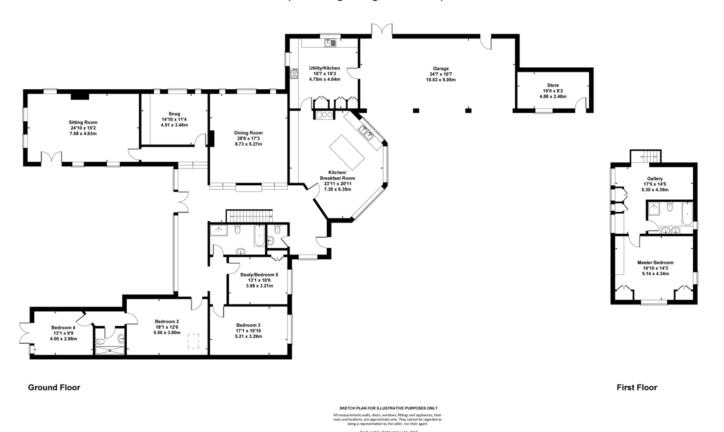

## Viewing

Strictly by appointment with Savills

savills

savills.co.uk

Rockliffe Fold, Blind lane, Hurworth Approximate Gross Internal Area 3563 sq ft - 331 sq m (Excluding Garage And Store)

Important notice: Savills, their clients and any joint agents give notice that 1: They are not authorised to make or give any representations or warranties in relation to the property either here or elsewhere, either on their own behalf or on behalf of their client or otherwise. They assume no responsibility for any statement that may be made in these particulars. These particulars do not form part of any offer or contract and must not be relied upon as statements or representations of fact. 2: Any areas, measurements or distances are approximate. The text, photographs and plans are for guidance only and are not necessarily comprehensive. It should not be assumed that the property has all necessary planning, building regulation or other consents and Savills have not tested any services, equipment or facilities. Purchasers must satisfy themselves by inspection or otherwise. 0202020 Job ID: 141239 User initials: SL.