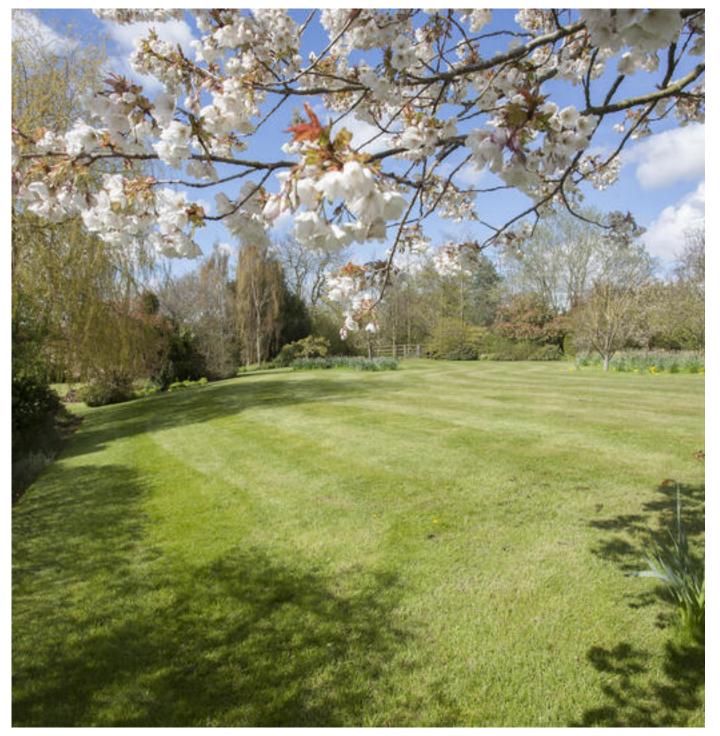

The house is approached via a gravelled driveway with an adjoining three bay carport and useful outside store. There is a sheltered courtyard with a covered area to the west ideal for entertaining.

The whole site extends in all to about 1 acre with landscaped gardens and an orchard, and is mainly laid to lawn with well stocked borders, mature hedging and trees.