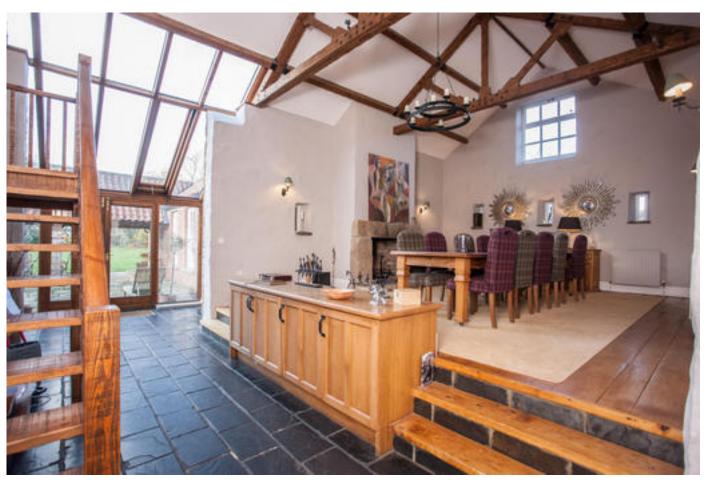

### About this property

This exceptional barn conversion, with its imaginative use of space and light, is full of character, with bright, airy and flexible accommodation.

There is a generous sitting room overlooking the garden with doors onto the terrace, exposed roof timbers and a brick chimney piece, adjacent is the snug and dining room which is raised above the hallway and open to the eaves. The kitchen/breakfast room is situated in the former Gin Gang and is beautifully appointed, with an Aga range and impressive roof timbers. The generous utility room adjoins,