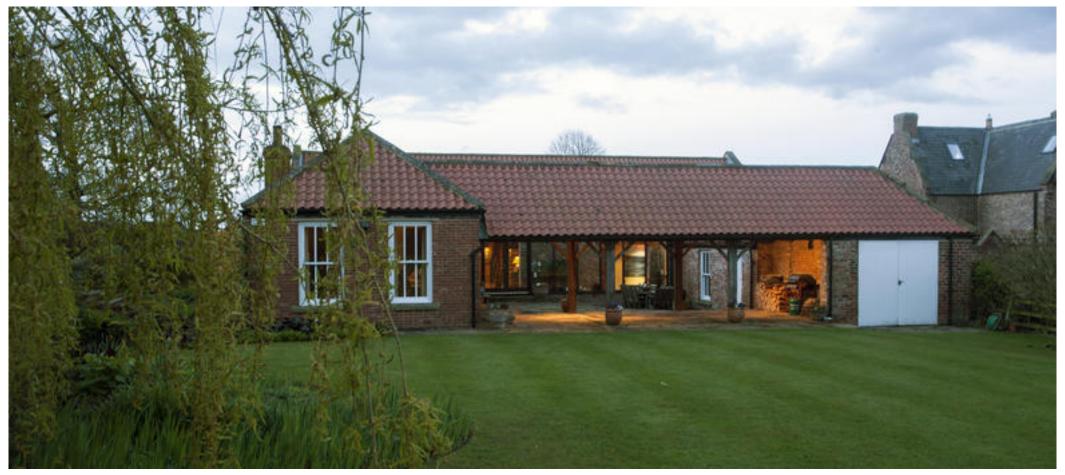

### About this property

This exceptional barn conversion, with its imaginative use of space and light, is full of character, with bright, airy and flexible accommodation.

There is a generous sitting room overlooking the garden with doors onto the terrace, exposed roof timbers and a brick chimney piece, adjacent is the snug and dining room which is raised above the hallway and open to the eaves. The kitchen/breakfast room is situated in the former Gin Gang and is beautifully appointed, with an Aga range and impressive roof timbers. The generous utility room adjoins,

The house is approached via a gravelled driveway with an adjoining three bay carport and useful outside store. There is a sheltered courtyard with a covered area to the west ideal for entertaining.

The whole site extends in all to about 1 acre with landscaped gardens and an orchard, and is mainly laid to lawn with well stocked borders, mature hedging and trees.