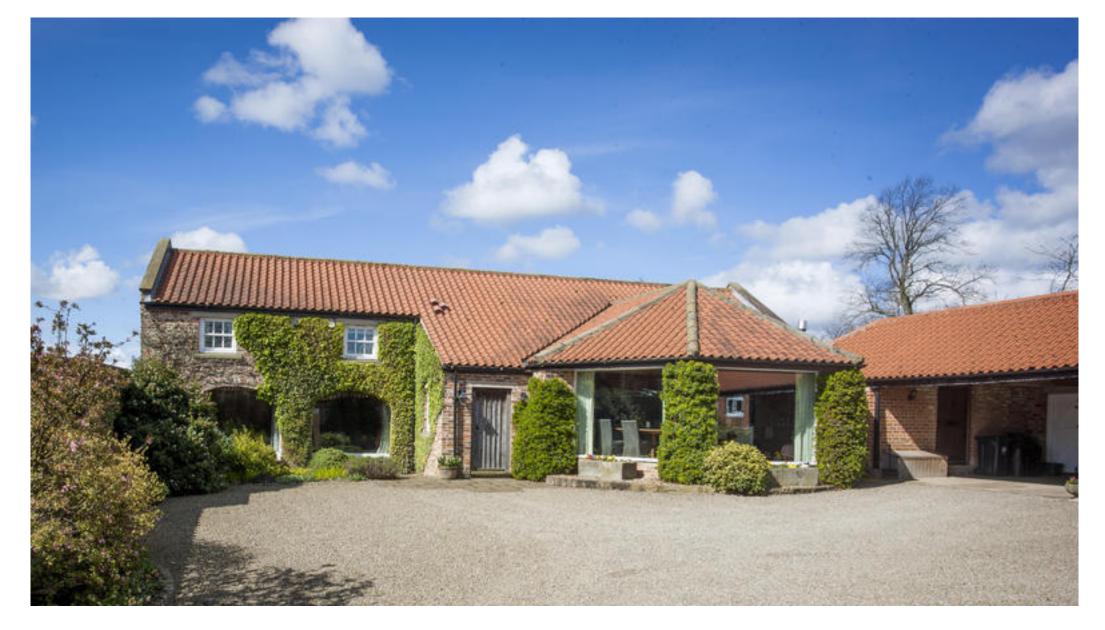

# OUTSTANDING 5 BEDROOM BARN CONVERSION

ROCKLIFFE FOLD, BLIND LANE, HURWORTH, DARLINGTON, COUNTY DURHAM, DL2 2JB

Sitting room, snug and dining room • kitchen breakfast room • utility room • 5 bedrooms • 3 bathrooms • covered parking • extensive landscaped gardens and courtyards • in all about 1 acre

### About this property

This exceptional barn conversion, with its imaginative use of space and light, is full of character, with bright, airy and flexible accommodation.

There is a generous sitting room overlooking the garden with doors onto the terrace, exposed roof timbers and a brick chimney piece, adjacent is the snug and dining room which is raised above the hallway and open to the eaves. The kitchen/breakfast room is situated in the former Gin Gang and is beautifully appointed, with an Aga range and impressive roof timbers. The generous utility room adjoins,

The house is approached via a gravelled driveway with an adjoining three bay carport and useful outside store. There is a sheltered courtyard with a covered area to the west ideal for entertaining.

The whole site extends in all to about 1 acre with landscaped gardens and an orchard, and is mainly laid to lawn with well stocked borders, mature hedging and trees.