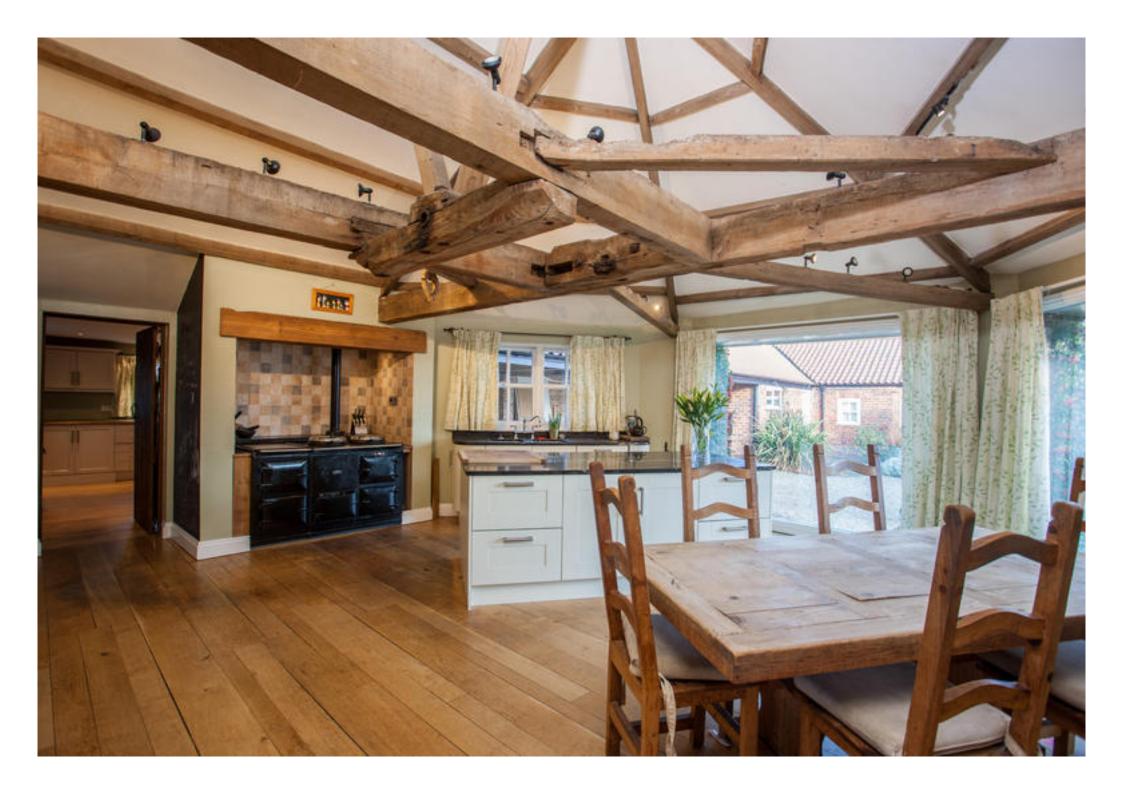

### About this property

This exceptional barn conversion, with its imaginative use of space and light, is full of character, with bright, airy and flexible accommodation.

There is a generous sitting room overlooking the garden with doors onto the terrace, exposed roof timbers and a brick chimney piece, adjacent is the snug and dining room which is raised above the hallway and open to the eaves. The kitchen/breakfast room is situated in the former Gin Gang and is beautifully appointed, with an Aga range and impressive roof timbers. The generous utility room adjoins,