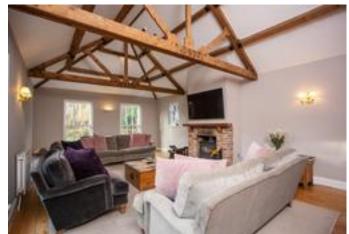

### About this property

This exceptional barn conversion, with its imaginative use of space and light, is full of character, with bright, airy and flexible accommodation.

There is a generous sitting room overlooking the garden with doors onto the terrace, exposed roof timbers and a brick chimney piece, adjacent is the snug and dining room which is raised above the hallway and open to the eaves. The kitchen/breakfast room is situated in the former Gin Gang and is beautifully appointed, with an Aga range and impressive roof timbers. The generous utility room adjoins,