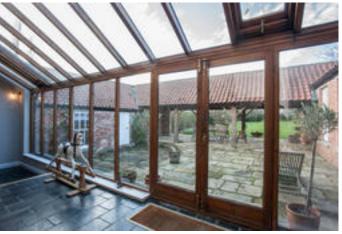

### About this property

This exceptional barn conversion, with its imaginative use of space and light, is full of character, with bright, airy and flexible accommodation.

There is a generous sitting room overlooking the garden with doors onto the terrace, exposed roof timbers and a brick chimney piece, adjacent is the snug and dining room which is raised above the hallway and open to the eaves. The kitchen/breakfast room is situated in the former Gin Gang and is beautifully appointed, with an Aga range and impressive roof timbers. The generous utility room adjoins,

The house is approached via a gravelled driveway with an adjoining three bay carport and useful outside store. There is a sheltered courtyard with a covered area to the west ideal for entertaining.

The whole site extends in all to about 1 acre with landscaped gardens and an orchard, and is mainly laid to lawn with well stocked borders, mature hedging and trees.