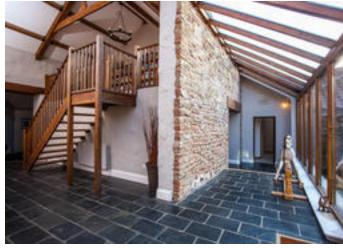

### About this property

This exceptional barn conversion, with its imaginative use of space and light, is full of character, with bright, airy and flexible accommodation.

There is a generous sitting room overlooking the garden with doors onto the terrace, exposed roof timbers and a brick chimney piece, adjacent is the snug and dining room which is raised above the hallway and open to the eaves. The kitchen/breakfast room is situated in the former Gin Gang and is beautifully appointed, with an Aga range and impressive roof timbers. The generous utility room adjoins,

and has direct access to the car port.

There are up to five bedrooms, two linked, sharing a shower room. On the first floor there is a galleried landing overlooking the dining room and the master bedroom and bathroom.