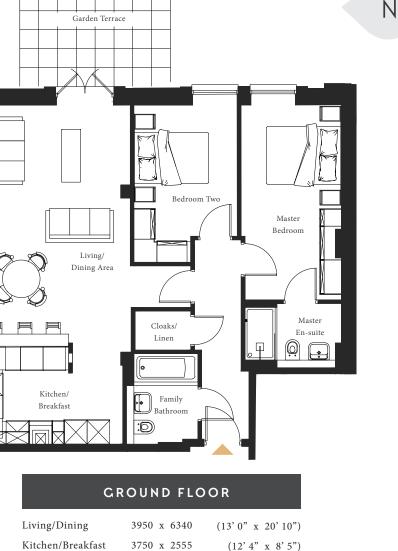

(=

( 🚘

SINGLE LEVEL APARTMENT

2 BEDROOMS

2 DEDICATED PARKING BAYS

GARDEN TERRACE

# FITTED FURNITURE

Fitted wardrobes to master bedroom in Linear White

ÍO

Master Bedroom

Master En-suite

Family Bathroom

Bedroom Two

lo

Please note: All dimensions are maximum unless otherwise stated. Dimensions should not be assumed or used for furniture, flooring, or ordering any other personal fittings. All room and site layouts are indicative only and are rease note: And unitability and are based on the visit state of the unit of the state of the unit of the state of the unit of

2615 x 5120

1650 x 2505

2695 x 4120

2350 x 1850

(8'7" x 16'10")

(8'10" x 13'6")

(5'5" x 8'3")

(7'9" x 6'1")