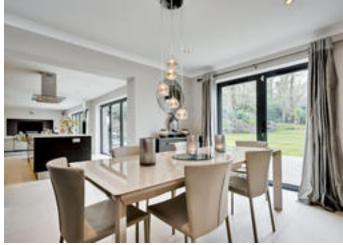

On the right is the sitting room with a beautiful bay window which allows views over the front garden.

The generous kitchen/family/ dining room is situated to the rear with its separate defined spaces that interlink and create a lovely open plan room to entertain friends and family. With two sets of bi-fold doors and French doors, not only does it allow the natural light to flood in, it opens up to give the most glorious backdrop, to enjoy the greenery and privacy of the mature rear garden.