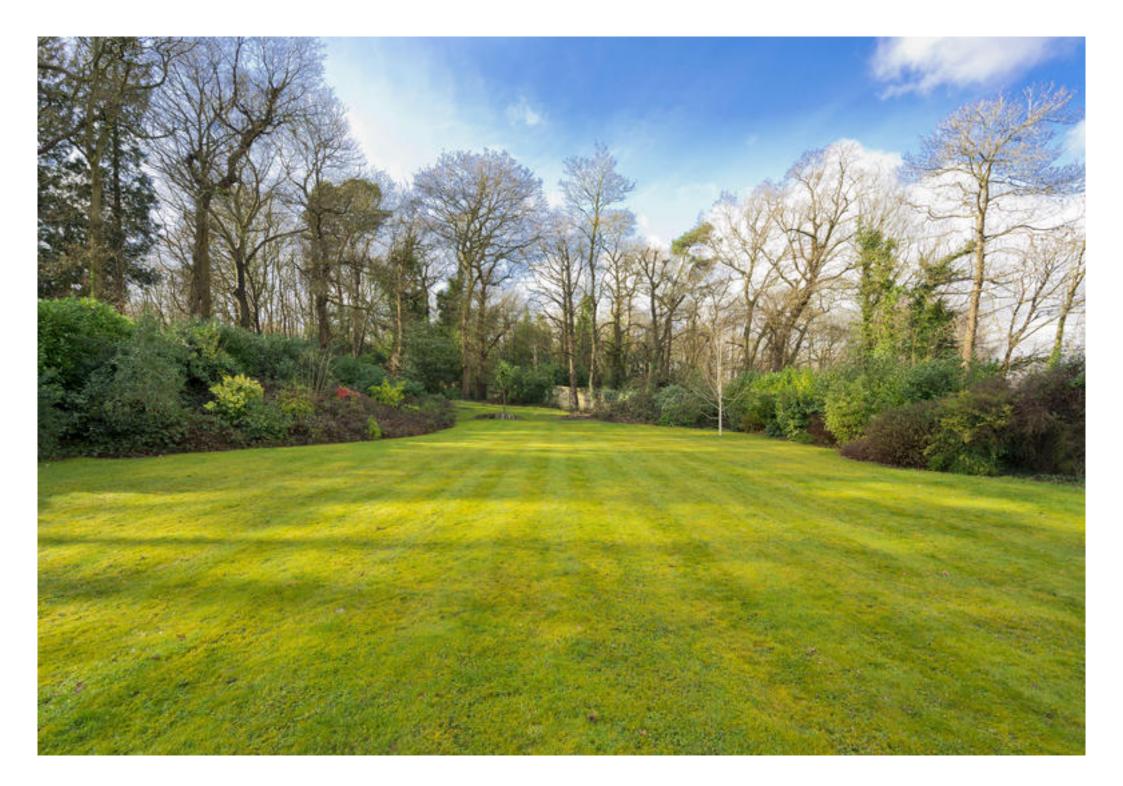

There is access to the utility room which in turn leads to the integral double garage.

There is also a home office at the front of the house and guest cloakroom.

On the first floor there is the main bedroom with a dressing area which leads through to the lovely en suite bathroom with walk in shower. The main bedroom offers views out to the rear garden and woodland beyond. Four further bedrooms, one with an en suite shower room, and three with fitted wardrobes, and a separate family bathroom complete the accommodation on this floor. generous and secluded west facing garden, laid mainly to lawn with a border of mature shrubs and trees and a patio area for al fresco entertaining. There is direct access to the woodlands, perfect for a lovely family walk.