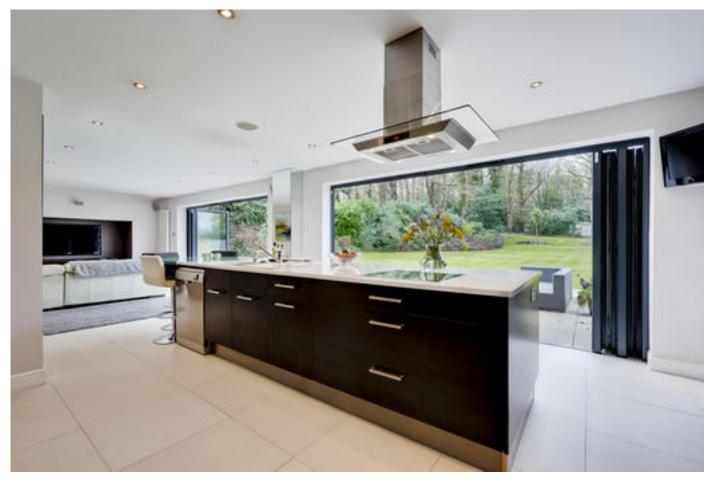

On the right is the sitting room with a beautiful bay window which allows views over the front garden.

The generous kitchen/family/ dining room is situated to the rear with its separate defined spaces that interlink and create a lovely open plan room to entertain friends and family. With two sets of bi-fold doors and French doors, not only does it allow the natural light to flood in, it opens up to give the most glorious backdrop, to enjoy the greenery and privacy of the mature rear garden.