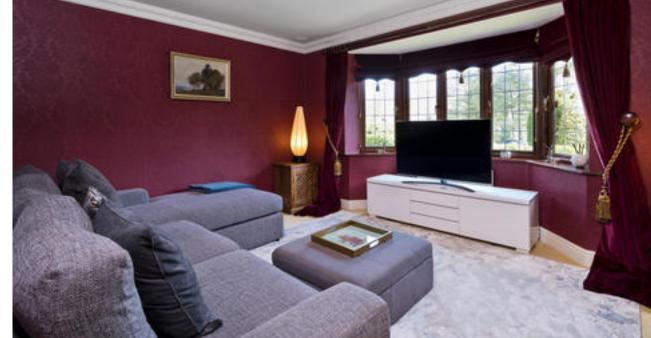

On the right is the sitting room with a beautiful bay window which allows views over the front garden.

The generous kitchen/family/ dining room is situated to the rear with its separate defined spaces that interlink and create a lovely open plan room to entertain friends and family. With two sets of bi-fold doors and French doors, not only does it allow the natural light to flood in, it opens up to give the most glorious backdrop, to enjoy the greenery and privacy of the mature rear garden.