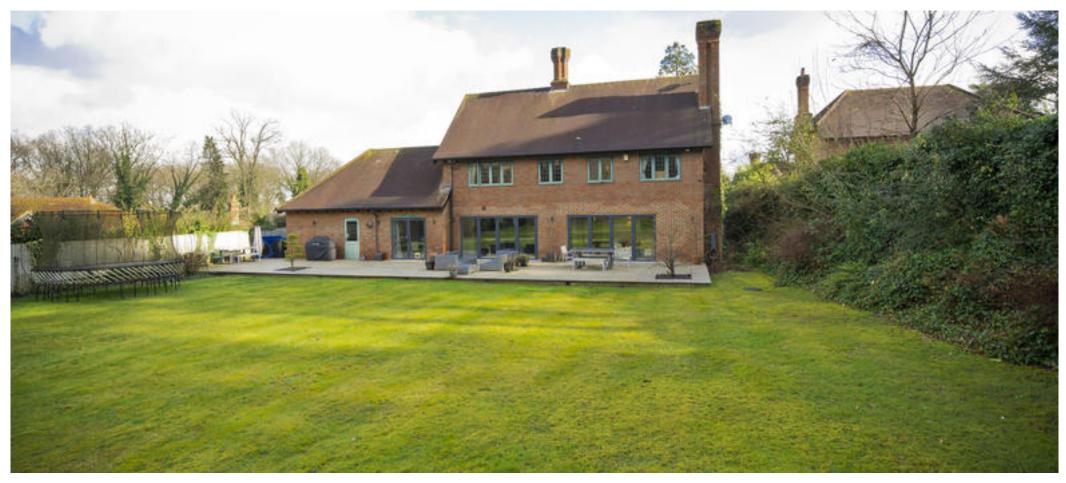

On the right is the sitting room with a beautiful bay window which allows views over the front garden.

The generous kitchen/family/ dining room is situated to the rear with its separate defined spaces that interlink and create a lovely open plan room to entertain friends and family. With two sets of bi-fold doors and French doors, not only does it allow the natural light to flood in, it opens up to give the most glorious backdrop, to enjoy the greenery and privacy of the mature rear garden.

There is access to the utility room which in turn leads to the integral double garage.

There is also a home office at the front of the house and guest cloakroom.

On the first floor there is the main bedroom with a dressing area which leads through to the lovely en suite bathroom with walk in shower. The main bedroom offers views out to the rear garden and woodland beyond. Four further bedrooms, one with an en suite shower room, and three with fitted wardrobes, and a separate family bathroom complete the accommodation on this floor. generous and secluded west facing garden, laid mainly to lawn with a border of mature shrubs and trees and a patio area for al fresco entertaining. There is direct access to the woodlands, perfect for a lovely family walk.