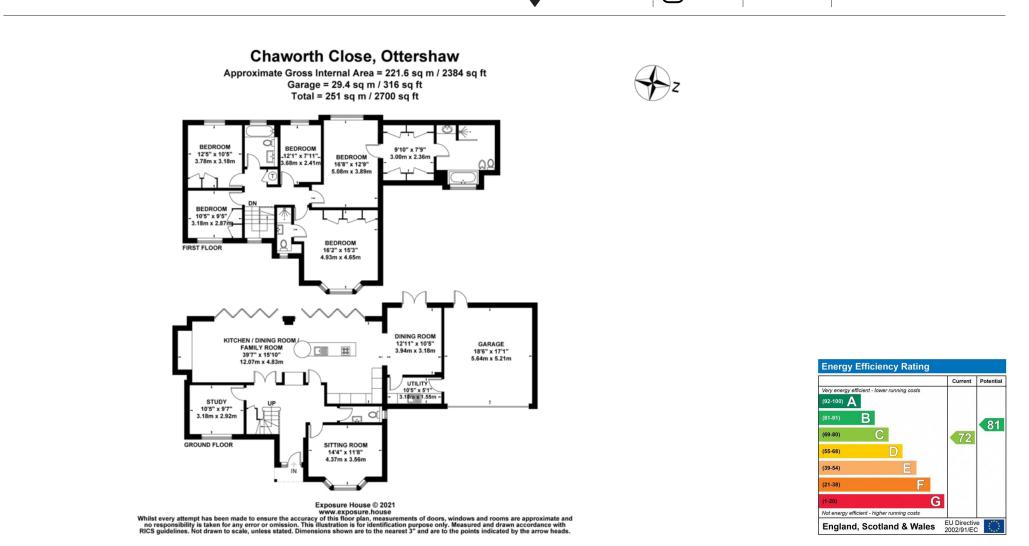

#### About this property

The interior has been modernised over recent years to create a comfortable and contemporary space.

You are welcomed into the generous entrance hall. The ground floor has a super, natural flow to it.

On the right is the sitting room with a beautiful bay window which allows views over the front garden.

The generous kitchen/family/ dining room is situated to the rear with its separate defined spaces that interlink and create a lovely open plan room to entertain friends and family. With two sets of bi-fold doors and French doors, not only does it allow the natural light to flood in, it opens up to give the most glorious backdrop, to enjoy the greenery and privacy of the mature rear garden.

There is access to the utility room which in turn leads to the integral double garage.

There is also a home office at the front of the house and guest cloakroom.

On the first floor there is the main bedroom with a dressing area which leads through to the lovely en suite bathroom with walk in shower. The main bedroom offers views out to the rear garden and woodland beyond. Four further bedrooms, one with an en suite shower room, and three with fitted wardrobes, and a separate family bathroom complete the accommodation on this floor. generous and secluded west facing garden, laid mainly to lawn with a border of mature shrubs and trees and a patio area for al fresco entertaining. There is direct access to the woodlands, perfect for a lovely family walk.