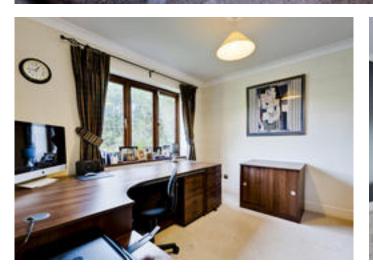

There is access to the utility room which in turn leads to the integral double garage.

There is also a home office at the front of the house and guest cloakroom.

On the first floor there is the main bedroom with a dressing area which leads through to the lovely en suite bathroom with walk in shower. The main bedroom offers views out to the rear garden and woodland beyond. Four further bedrooms, one with an en suite shower room, and three with fitted wardrobes, and a separate family bathroom complete the accommodation on this floor. generous and secluded west facing garden, laid mainly to lawn with a border of mature shrubs and trees and a patio area for al fresco entertaining. There is direct access to the woodlands, perfect for a lovely family walk.