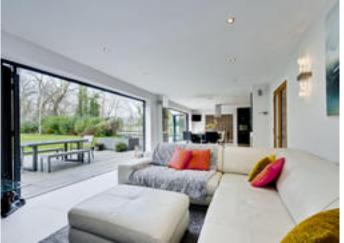

On the right is the sitting room with a beautiful bay window which allows views over the front garden.

The generous kitchen/family/ dining room is situated to the rear with its separate defined spaces that interlink and create a lovely open plan room to entertain friends and family. With two sets of bi-fold doors and French doors, not only does it allow the natural light to flood in, it opens up to give the most glorious backdrop, to enjoy the greenery and privacy of the mature rear garden.