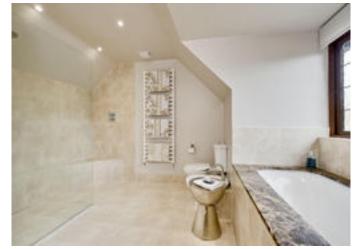

There is access to the utility room which in turn leads to the integral double garage.

There is also a home office at the front of the house and guest cloakroom.

On the first floor there is the main bedroom with a dressing area which leads through to the lovely en suite bathroom with walk in shower. The main bedroom offers views out to the rear garden and woodland beyond. Four further bedrooms, one with an en suite shower room, and three with fitted wardrobes, and a separate family bathroom complete the accommodation on this floor. generous and secluded west facing garden, laid mainly to lawn with a border of mature shrubs and trees and a patio area for al fresco entertaining. There is direct access to the woodlands, perfect for a lovely family walk.