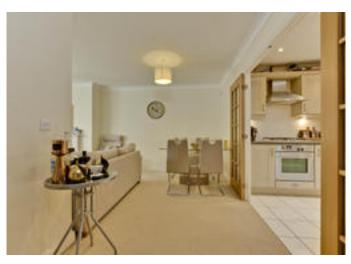

## About this property

The apartment offers spacious accommodation throughout and benefits from lift access, one secure underground parking space, a separate store and visitors parking.

The property features a generous entrance hall which leads to the open plan living/dining room creating a bright and spacious feel. This opens up to the kitchen, fitted with wall and base units, built in appliances and tiled flooring.