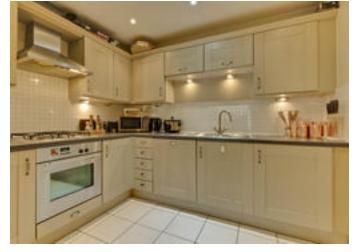

## About this property

The apartment offers spacious accommodation throughout and benefits from lift access, one secure underground parking space, a separate store and visitors parking.

The property features a generous entrance hall which leads to the open plan living/dining room creating a bright and spacious feel. This opens up to the kitchen, fitted with wall and base units, built in appliances and tiled flooring.