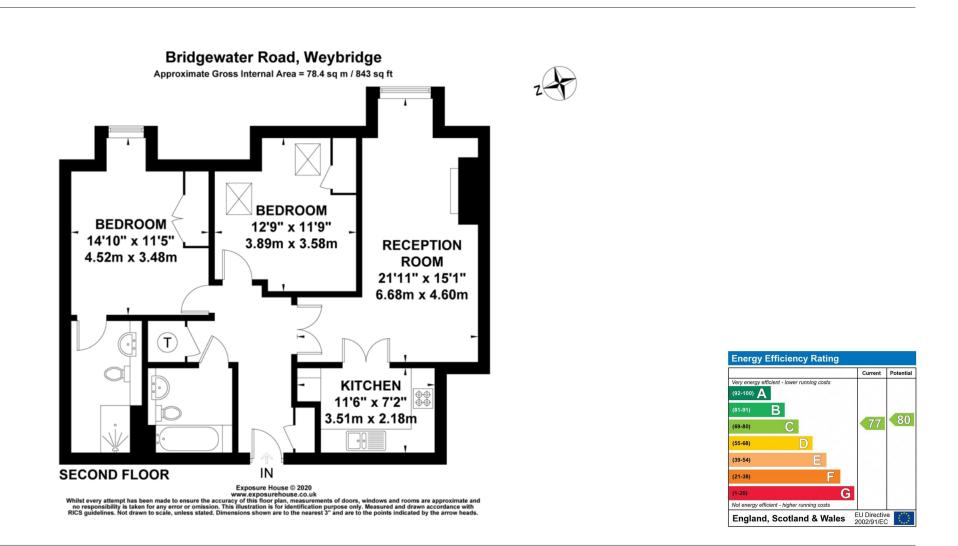

## A modern second floor apartment

Flat 21 Cleve Place, Bridgewater Road, Weybridge, Surrey KT13 OER

Leasehold

Located to the side of the development • 1 underground secure parking space and separate store • visitor parking • communal gardens

## About this property

The apartment offers spacious accommodation throughout and benefits from lift access, one secure underground parking space, a separate store and visitors parking.

The property features a generous entrance hall which leads to the open plan living/dining room creating a bright and spacious feel. This opens up to the kitchen, fitted with wall and base units, built in appliances and tiled flooring.

In addition there is the spacious master bedroom with fitted wardrobes and en suite shower room, second bedroom with fitted wardrobes and a separate family bathroom.

Externally there are communal gardens for residents to enjoy.