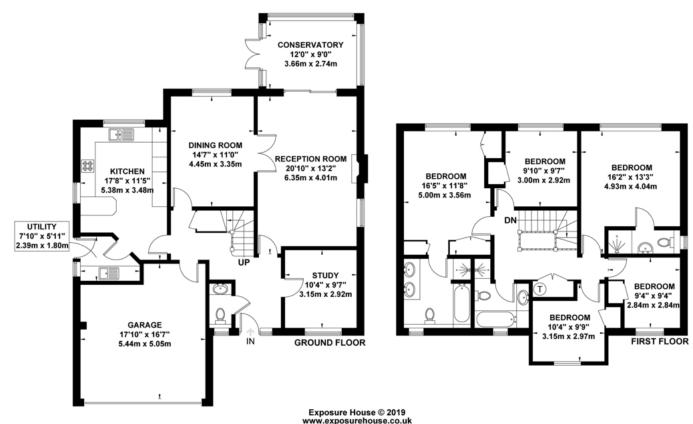

### The Grange, Midway, Walton On Thames

Approximate Gross Internal Area = 220.7 sq m / 2375 sq ft

Whilst every attempt has been made to ensure the accuracy of this floor plan, measurements of doors, windows and rooms are approximate and no responsibility is taken for any error or omission. This illustration is for identification purposes only. Measured and drawn in accordance with RICS guidelines. Not drawn to scale, unless stated. Dimensions shown are to the nearest 3" and are to the points indicated by the arrow heads.