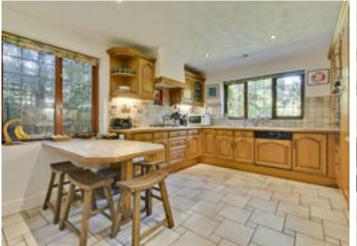

The kitchen/breakfast room is double aspect creating a light and bright space. Leading off the kitchen is the utility room with access to the side and rear garden. Also situated on the ground floor is the study, guest cloakroom and integral double garage.