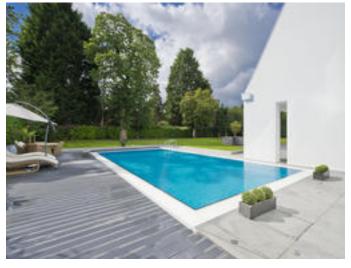

To the rear is the beautifully landscaped south facing floodlight garden. In addition, ideal for summer entertaining a 10m x5m outdoor heated swimming pool with remote control safety cover.

The property comes with a double garage plus a single garage for the annex.