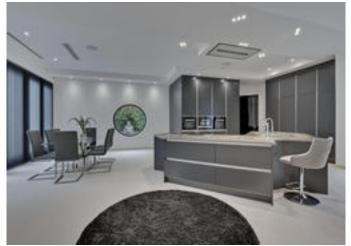

The stunning bespoke kitchen/ family room has state of the art fitted appliances and a central island. With an informal dining area completing this space, it is the perfect place to entertain friends and family.