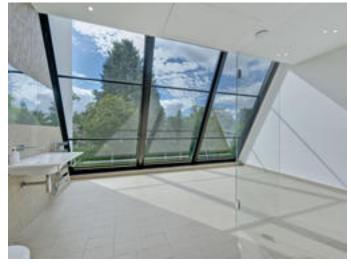

Through the kitchen is an annex kitchen/ utility room and access to the annex bedroom and bathroom, perfectly private for staff or guests.

The first floor comprises five

bedroom suites, and includes a grand main bedroom suite with bespoke fitted his and hers dressing rooms and his and hers en suites with Japanese style bidet toilet and remote controlled blinds for the stunning slopping full length window. Each bedroom and bathroom include high end fixtures and fittings.