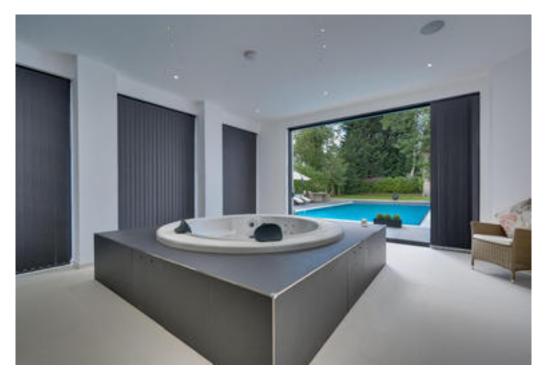

On the ground floor level there are three reception rooms, that include an elegant drawing room, cinema/media room and family room all with generous French doors that open onto the rear terrace. With views over the pool, there is an indoor spa area with Infinity Jacuzzi, steam room, shower and stairs to gym on the first floor.