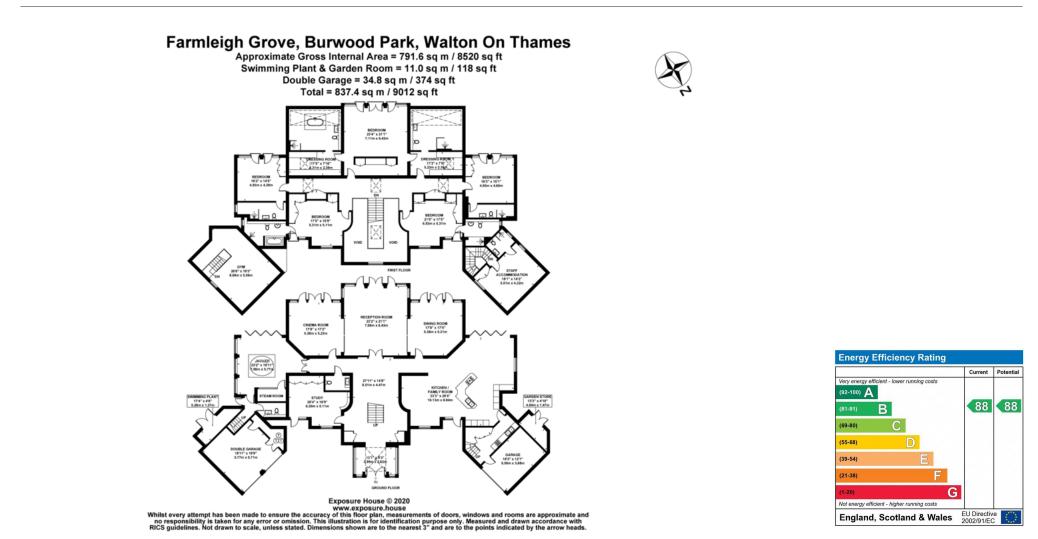

## About this property

Built in 2017 this striking mansion incorporates the latest in modern technology and design, Superfast Broadband, CCTV, alarm system, Sonos with ceiling speakers, solar panels, under floor heating throughout, impressive ceiling heights over 3m, with elegant tall doors and air conditioning in most rooms. There is an abundance of floor to ceiling windows and bi-fold doors flooding the house with natural light.

The front door opens into an elegant entrance hall with tiled porcelain flooring and a feature central staircase.

The entrance leads to the main reception rooms and the study which is perfectly situated to the front of the house.

On the ground floor level there are three reception rooms, that include an elegant drawing room, cinema/media room and family room all with generous French doors that open onto the rear terrace. With views over the pool, there is an indoor spa area with Infinity Jacuzzi, steam room, shower and stairs to gym on the first floor.

The stunning bespoke kitchen/ family room has state of the art fitted appliances and a central island. With an informal dining area completing this space, it is the perfect place to entertain friends and family.

Through the kitchen is an annex kitchen/ utility room and access to the annex bedroom and bathroom, perfectly private for staff or guests.

The first floor comprises five

bedroom suites, and includes a grand main bedroom suite with bespoke fitted his and hers dressing rooms and his and hers en suites with Japanese style bidet toilet and remote controlled blinds for the stunning slopping full length window. Each bedroom and bathroom include high end fixtures and fittings.

To the rear is the beautifully landscaped south facing floodlight garden. In addition, ideal for summer entertaining a 10m x5m outdoor heated swimming pool with remote control safety cover.

The property comes with a double garage plus a single garage for the annex.