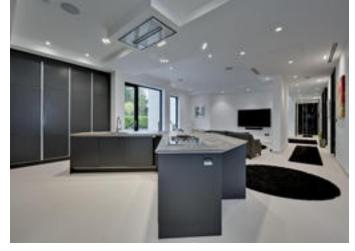

The stunning bespoke kitchen/ family room has state of the art fitted appliances and a central island. With an informal dining area completing this space, it is the perfect place to entertain friends and family.