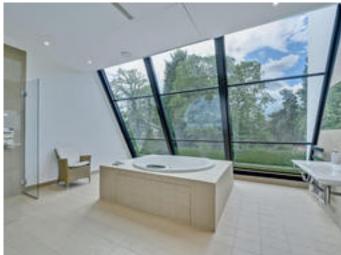

Through the kitchen is an annex kitchen/ utility room and access to the annex bedroom and bathroom, perfectly private for staff or guests.

The first floor comprises five

bedroom suites, and includes a grand main bedroom suite with bespoke fitted his and hers dressing rooms and his and hers en suites with Japanese style bidet toilet and remote controlled blinds for the stunning slopping full length window. Each bedroom and bathroom include high end fixtures and fittings.