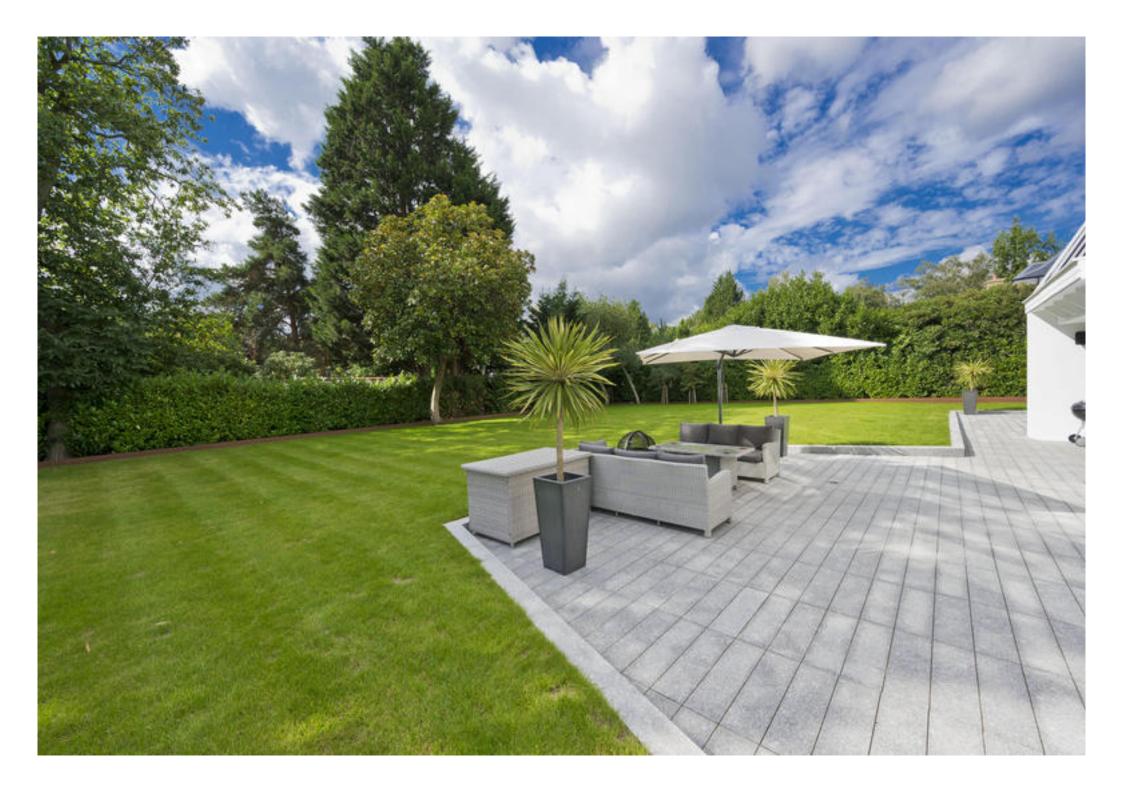

To the rear is the beautifully landscaped south facing floodlight garden. In addition, ideal for summer entertaining a 10m x5m outdoor heated swimming pool with remote control safety cover.

The property comes with a double garage plus a single garage for the annex.