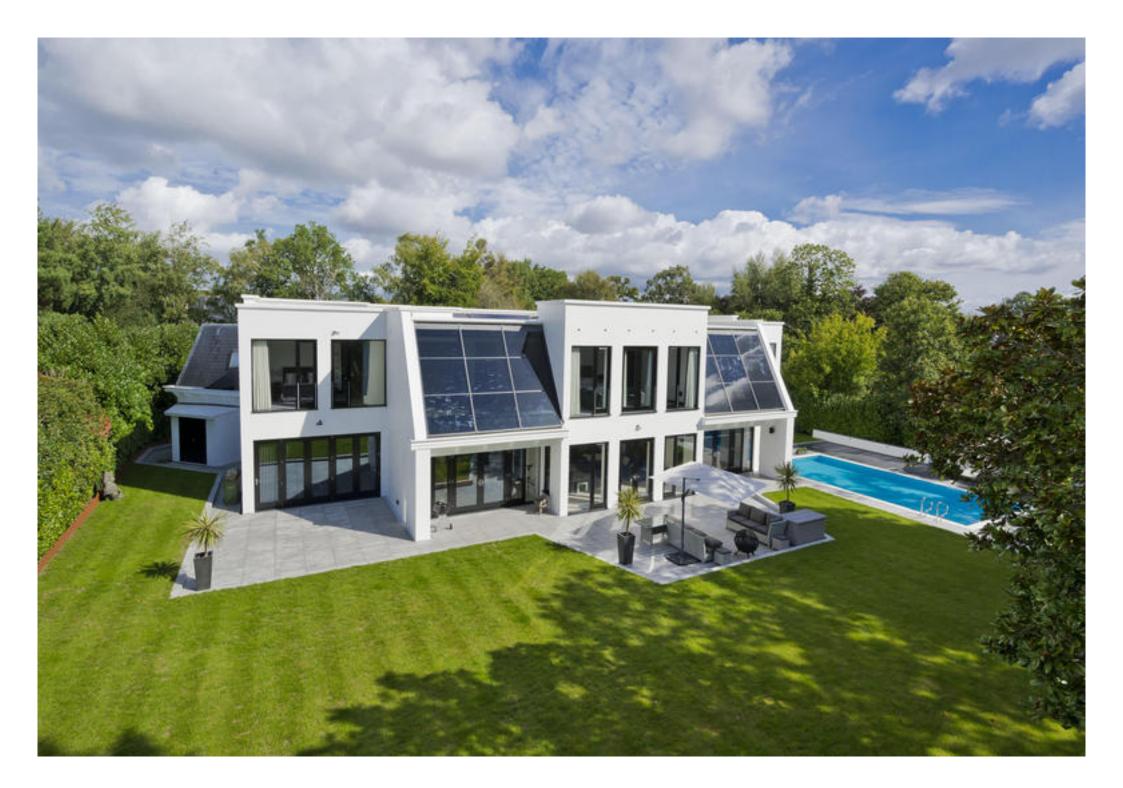

## A unique home built by the current owners in 2017

Burfield House, 2 Farmleigh Grove, Burwood Park, Walton-on-Thames, Surrey KT12 5BU

Freehold

Attention to detail at its finest • stunning features • state of the art modern technology • south facing garden • outdoor infinity pool

## About this property

Built in 2017 this striking mansion incorporates the latest in modern technology and design, Superfast Broadband, CCTV, alarm system, Sonos with ceiling speakers, solar panels, under floor heating throughout, impressive ceiling heights over 3m, with elegant tall doors and air conditioning in most rooms. There is an abundance of floor to ceiling windows and bi-fold doors flooding the house with natural light.

To the rear is the beautifully landscaped south facing floodlight garden. In addition, ideal for summer entertaining a 10m x5m outdoor heated swimming pool with remote control safety cover.

The property comes with a double garage plus a single garage for the annex.