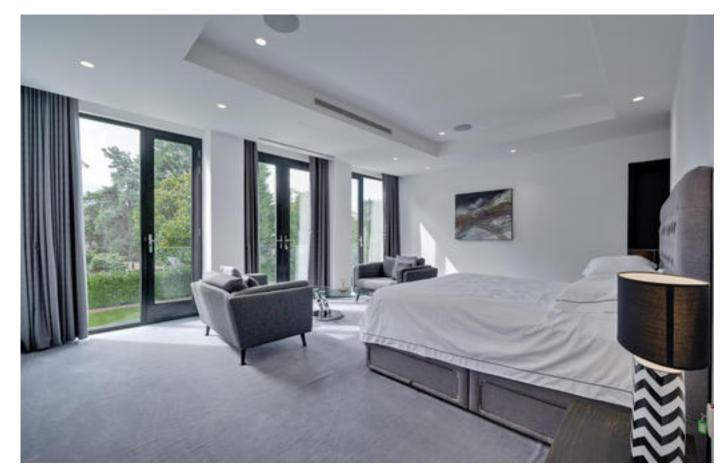

Through the kitchen is an annex kitchen/ utility room and access to the annex bedroom and bathroom, perfectly private for staff or guests.

The first floor comprises five

bedroom suites, and includes a grand main bedroom suite with bespoke fitted his and hers dressing rooms and his and hers en suites with Japanese style bidet toilet and remote controlled blinds for the stunning slopping full length window. Each bedroom and bathroom include high end fixtures and fittings.