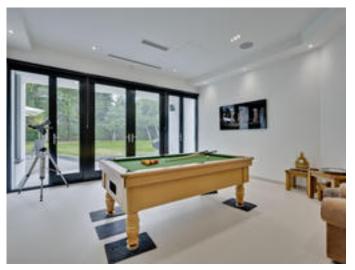

On the ground floor level there are three reception rooms, that include an elegant drawing room, cinema/media room and family room all with generous French doors that open onto the rear terrace. With views over the pool, there is an indoor spa area with Infinity Jacuzzi, steam room, shower and stairs to gym on the first floor.