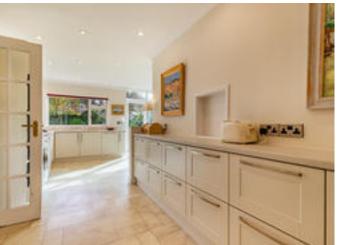

room with limestone open fire. French doors onto the rear gardens and double doors leads through to the dining kitchen. The 'L' shaped kitchen with Amtico flooring and two set of French doors onto the gardens is fitted with an extensive range of units, an integrated fridge/ freezer, AEG ovens and warming drawer and offers space for a dishwasher and washing machine. A family room off the kitchen and a downstairs WC completes the ground floor accommodation.