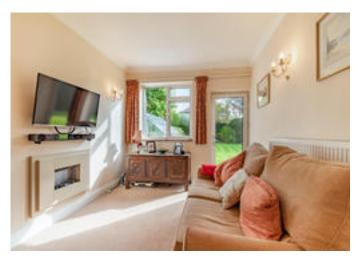

Approached along a tarmacadum driveway there is ample off road parking alongside the lawned front gardens and access to the integral single garage with roller shutter door. Entered via an enclosed porch, the hallway provides a welcoming first impression. Off to the right is the generously proportioned dual-aspect living

room with limestone open fire. French doors onto the rear gardens and double doors leads through to the dining kitchen. The 'L' shaped kitchen with Amtico flooring and two set of French doors onto the gardens is fitted with an extensive range of units, an integrated fridge/ freezer, AEG ovens and warming drawer and offers space for a dishwasher and washing machine. A family room off the kitchen and a downstairs WC completes the ground floor accommodation.