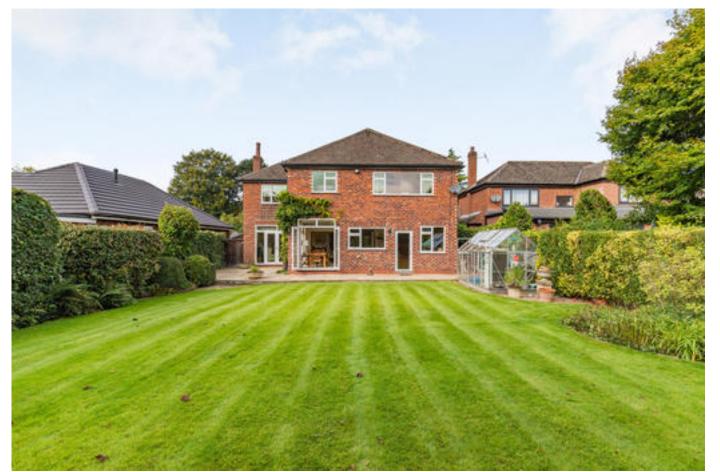

# About this property

Set within a generous, wonderfully mature and particularly private south easterly facing plot, this detached family home enjoys favoured cul-de-sac positioning. The property has been well maintained, extended and remodeled during the current owner's tenure, yet offers tremendous further potential.

The rear gardens are mainly laid to lawn and defined by established hedging whilst a York stone patio area provides the perfect space for outdoor entertaining.