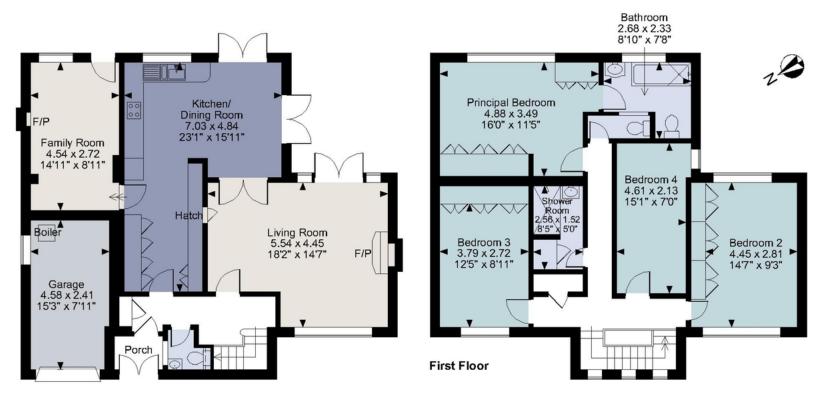

Approached along a tarmacadum driveway there is ample off road parking alongside the lawned front gardens and access to the integral single garage with roller shutter door. Entered via an enclosed porch, the hallway provides a welcoming first impression. Off to the right is the generously proportioned dual-aspect living

room with limestone open fire. French doors onto the rear gardens and double doors leads through to the dining kitchen. The 'L' shaped kitchen with Amtico flooring and two set of French doors onto the gardens is fitted with an extensive range of units, an integrated fridge/ freezer, AEG ovens and warming drawer and offers space for a dishwasher and washing machine. A family room off the kitchen and a downstairs WC completes the ground floor accommodation.

To the first floor the landing leads to a family shower room, a separate WC and four well-proportioned bedrooms, three of which benefit from fitted wardrobes. The principal bedroom is served en suite facilities with shower over bath.

# Viewing

Strictly by appointment with Savills

OnThe Market.com

(0)

savills

savills.co.uk

wilmslow@savills.com

**Ground Floor** 

# FOR ILLUSTRATIVE PURPOSES ONLY - NOT TO SCALE

The position & size of doors, windows, appliances and other features are approximate only. □□□□□ Denotes restricted head height

© ehouse. Unauthorised reproduction prohibited. Drawing ref. dig/8481678/DST