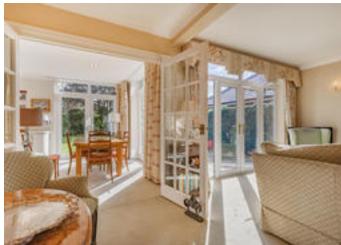

room with limestone open fire. French doors onto the rear gardens and double doors leads through to the dining kitchen. The 'L' shaped kitchen with Amtico flooring and two set of French doors onto the gardens is fitted with an extensive range of units, an integrated fridge/ freezer, AEG ovens and warming drawer and offers space for a dishwasher and washing machine. A family room off the kitchen and a downstairs WC completes the ground floor accommodation.

The rear gardens are mainly laid to lawn and defined by established hedging whilst a York stone patio area provides the perfect space for outdoor entertaining.