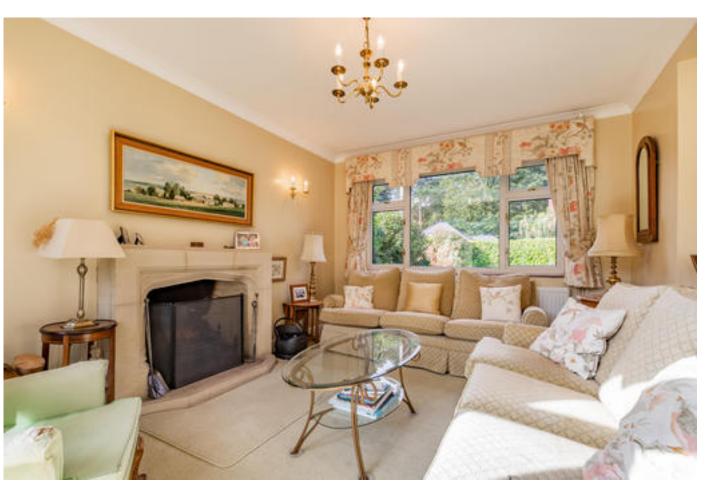

Approached along a tarmacadum driveway there is ample off road parking alongside the lawned front gardens and access to the integral single garage with roller shutter door. Entered via an enclosed porch, the hallway provides a welcoming first impression. Off to the right is the generously proportioned dual-aspect living

room with limestone open fire. French doors onto the rear gardens and double doors leads through to the dining kitchen. The 'L' shaped kitchen with Amtico flooring and two set of French doors onto the gardens is fitted with an extensive range of units, an integrated fridge/ freezer, AEG ovens and warming drawer and offers space for a dishwasher and washing machine. A family room off the kitchen and a downstairs WC completes the ground floor accommodation.