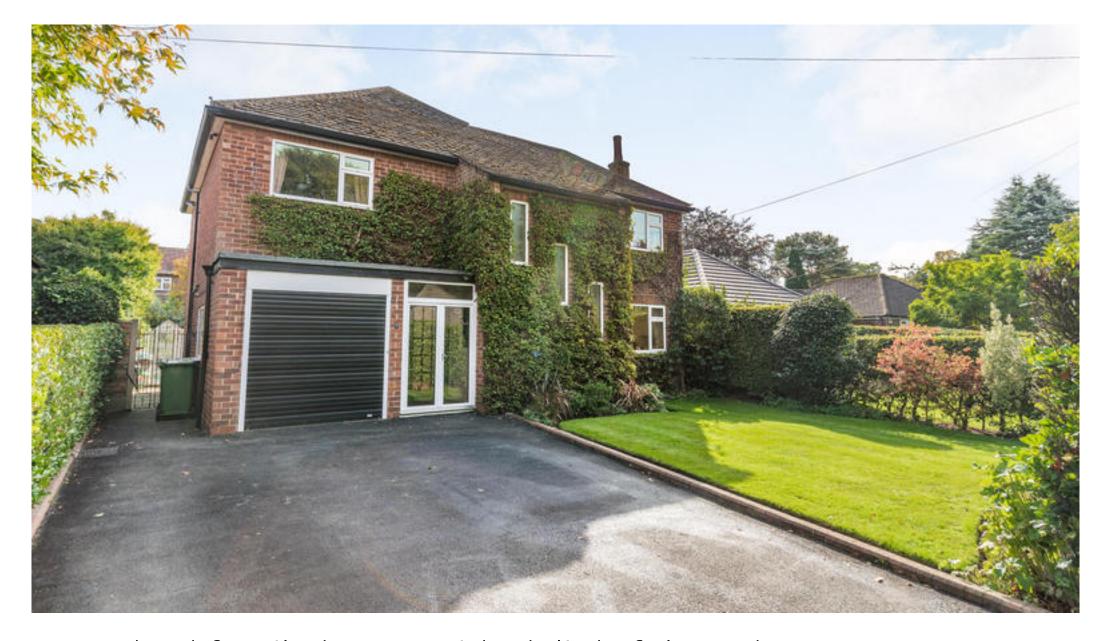

# About this property

Set within a generous, wonderfully mature and particularly private south easterly facing plot, this detached family home enjoys favoured cul-de-sac positioning. The property has been well maintained, extended and remodeled during the current owner's tenure, yet offers tremendous further potential.

Approached along a tarmacadum driveway there is ample off road parking alongside the lawned front gardens and access to the integral single garage with roller shutter door. Entered via an enclosed porch, the hallway provides a welcoming first impression. Off to the right is the generously proportioned dual-aspect living