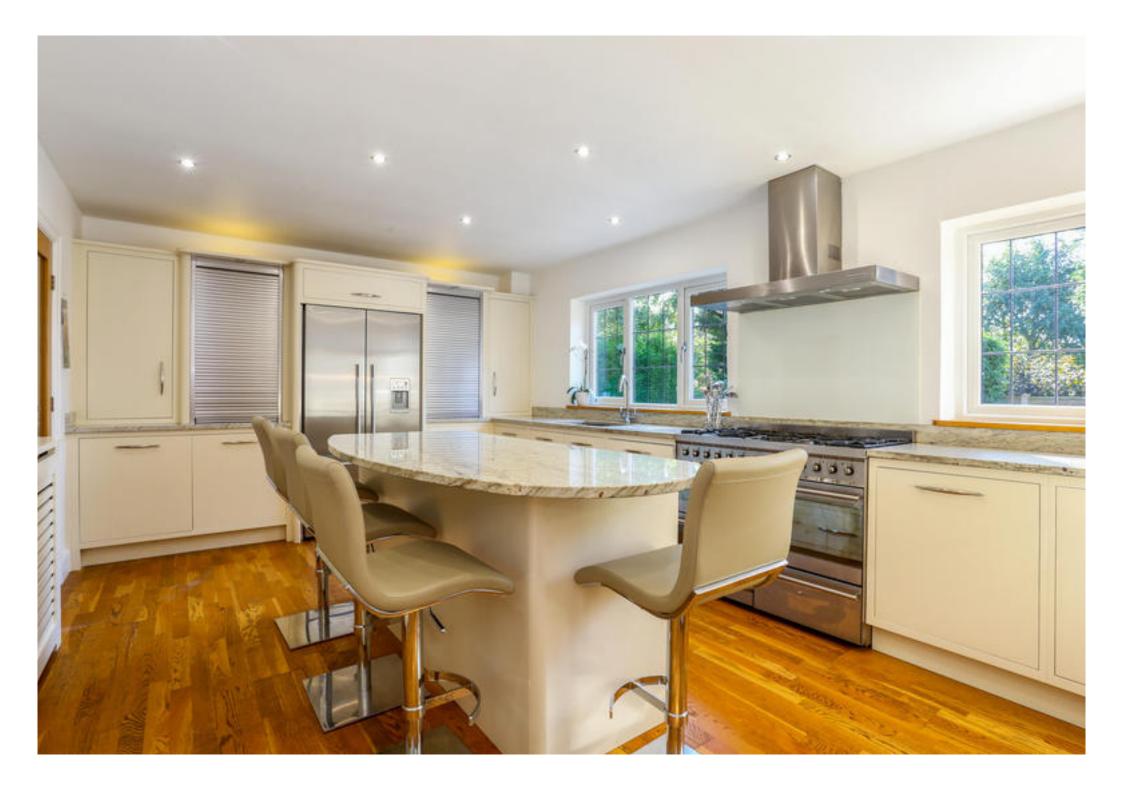

There are schools in both the state and private sectors close by, the outstanding village primary school, Fallibroome Academy and the newly opened Kings School on the edge of the village. Beech Hall, Pownall Hall, Terra Nova, The Ryleys and Alderley Edge School for Girls are within reach and the principal Manchester schools have coach services from the village. family home enjoys a superb corner location and has fantastic southerly facing outside entertaining space in the rear gardens. Well-proportioned and light rooms are the hallmark of this property and our clients have undertaken a super recent upgrade to include a new bespoke kitchen by Daniel Wayman with oak flooring, inframe cupboards under granite surfaces with integrated appliances, a range cooker and a large island, U.S. style fridge freezer by Fisher & Paykel, wine fridge, appliance garages and a bi-fold larder cupboard.