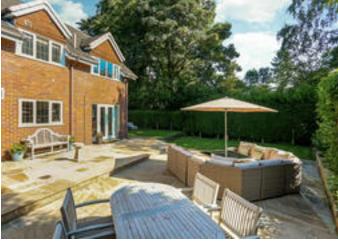

The gardens extend around the property and are mainly lawned

with a superb stone terrace area at the rear for outside furniture, barbecues and entertaining. The double garage with its roller style door is accessed from the side and provides shelter and privacy to this area, with ample parking spaces to the front.