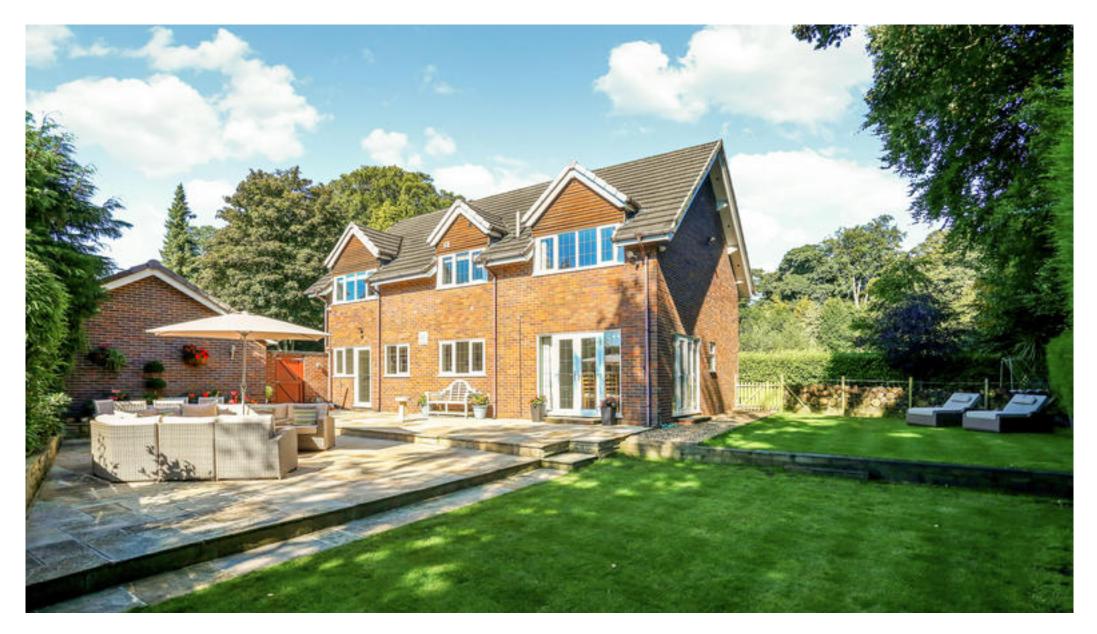

The gardens extend around the property and are mainly lawned

with a superb stone terrace area at the rear for outside furniture, barbecues and entertaining. The double garage with its roller style door is accessed from the side and provides shelter and privacy to this area, with ample parking spaces to the front.

With over 2600 sq ft, four generous bedrooms, well presented and superbly upgraded accommodation and the convenience of the village, yet very much a countryside feel, this is an enticing and top quality family home.