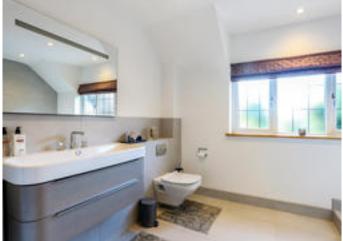

To the first floor Sanitary ware throughout is top notch, wall hung, by Duravit and Victoria & Albert with under-floor heating to the bathrooms. Quality fitted wardrobes grace the principal and second bedrooms. The house bathroom with its free-standing limestone bath and separate shower is particularly impressive.