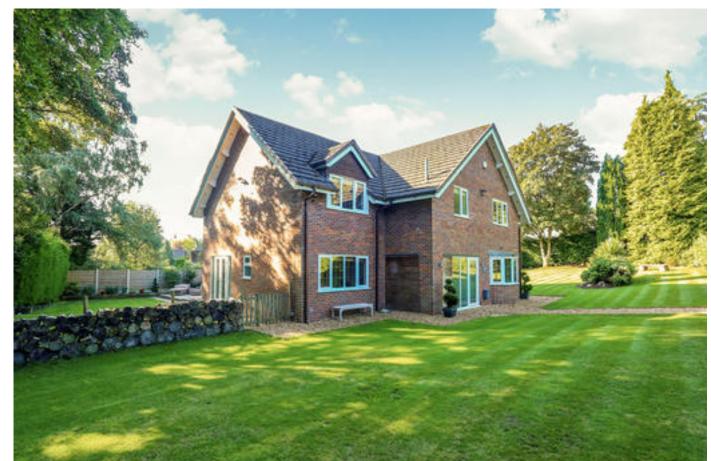

The gardens extend around the property and are mainly lawned

with a superb stone terrace area at the rear for outside furniture, barbecues and entertaining. The double garage with its roller style door is accessed from the side and provides shelter and privacy to this area, with ample parking spaces to the front.