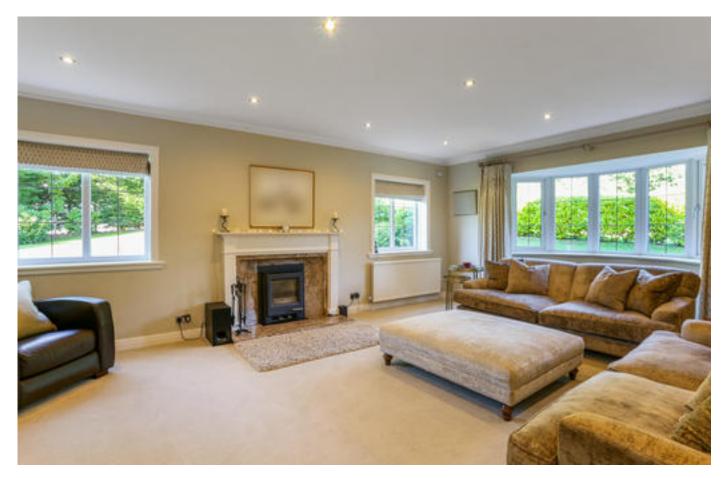

The doors throughout are finished in oak and the windows have been replaced including two sets of French doors from the dining/family room to the gardens. The study has space for two workstations and the dualaspect lounge has a marble fireplace with a log burner and double doors lead from the impressive dual height galleried hall with an impressive contemporary chandelier. The large entrance porch features two double built in cupboards.