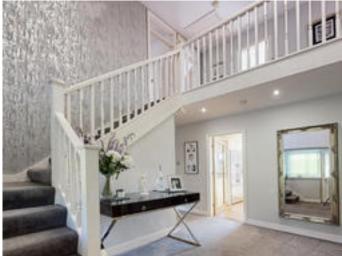

The doors throughout are finished in oak and the windows have been replaced including two sets of French doors from the dining/family room to the gardens. The study has space for two workstations and the dualaspect lounge has a marble fireplace with a log burner and double doors lead from the impressive dual height galleried hall with an impressive contemporary chandelier. The large entrance porch features two double built in cupboards.