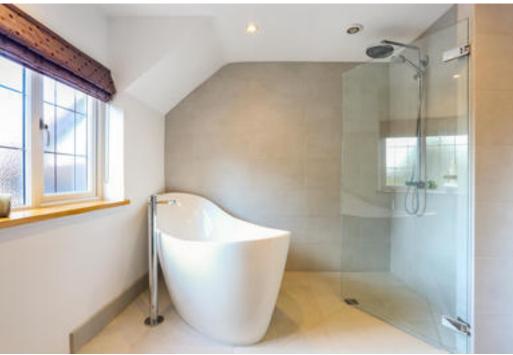

To the first floor Sanitary ware throughout is top notch, wall hung, by Duravit and Victoria & Albert with under-floor heating to the bathrooms. Quality fitted wardrobes grace the principal and second bedrooms. The house bathroom with its free-standing limestone bath and separate shower is particularly impressive.