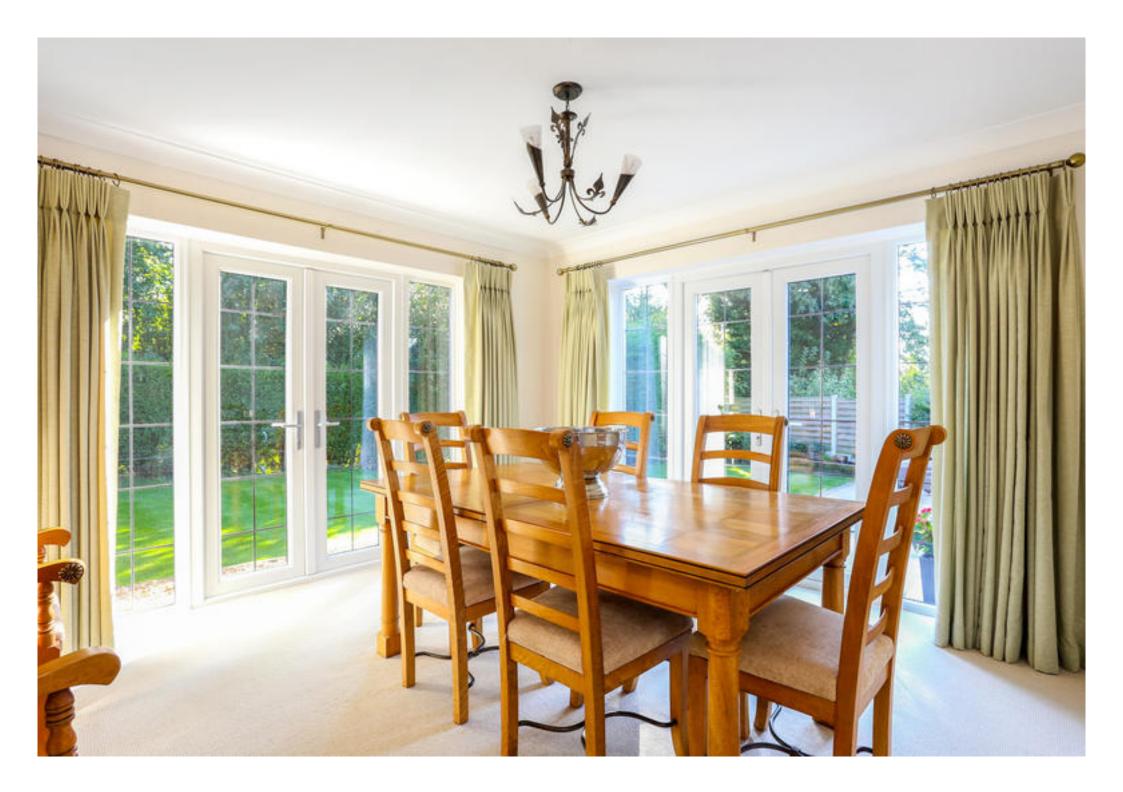

The doors throughout are finished in oak and the windows have been replaced including two sets of French doors from the dining/family room to the gardens. The study has space for two workstations and the dualaspect lounge has a marble fireplace with a log burner and double doors lead from the impressive dual height galleried hall with an impressive contemporary chandelier. The large entrance porch features two double built in cupboards.