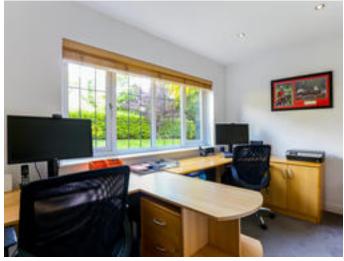

The doors throughout are finished in oak and the windows have been replaced including two sets of French doors from the dining/family room to the gardens. The study has space for two workstations and the dualaspect lounge has a marble fireplace with a log burner and double doors lead from the impressive dual height galleried hall with an impressive contemporary chandelier. The large entrance porch features two double built in cupboards.