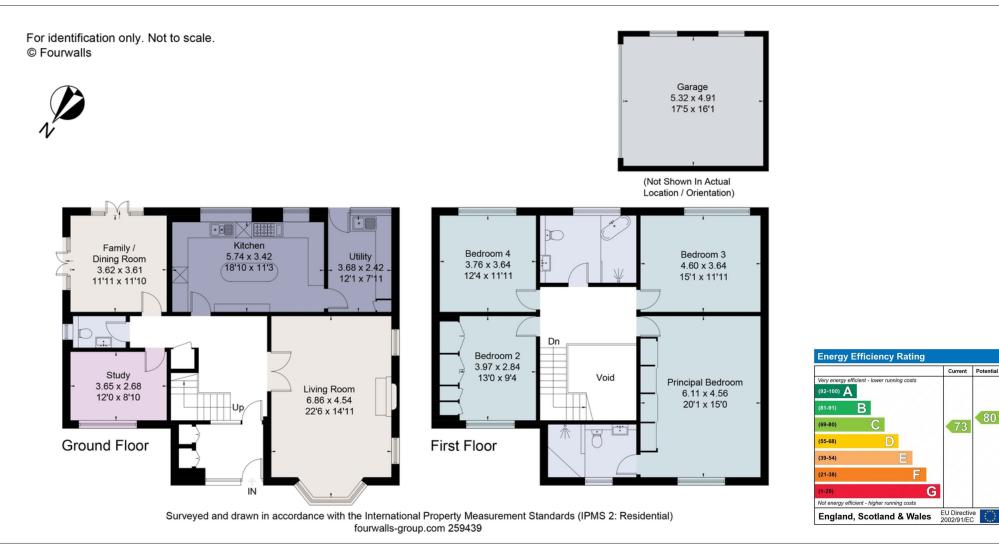

## Drumlins, Chelford Road, Prestbury, Macclesfield, Cheshire SK10 4PT

Gross internal area (approx) 215.9 sg m / 2324 sg ft

**Outbuildings** 26.1 sq m / 281 sq ft

**Total** 242 sq m / 2605 sq ft

**OnTheMarket**.com (O) savills savills.co.uk Mark Holden Savills Wilmslow 01625 417450 wilmslow@savills.com