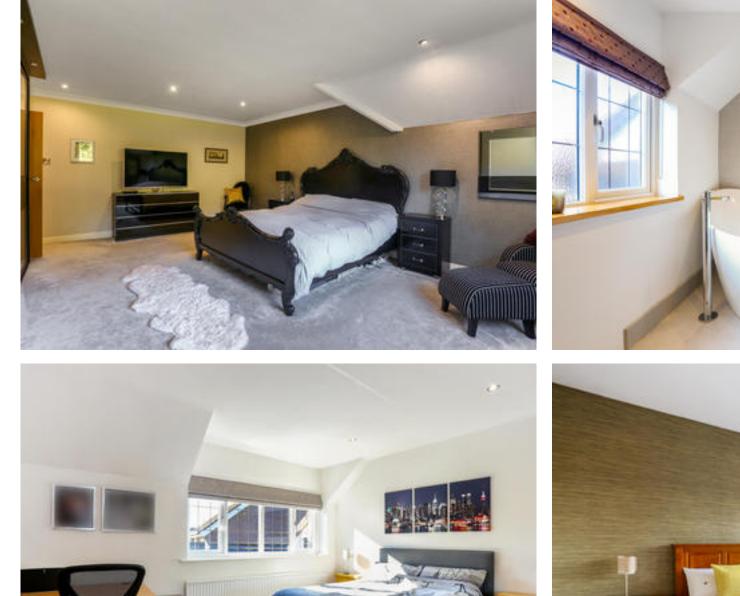

To the first floor Sanitary ware throughout is top notch, wall hung, by Duravit and Victoria & Albert with under-floor heating to the bathrooms. Quality fitted wardrobes grace the principal and second bedrooms. The house bathroom with its free-standing limestone bath and separate shower is particularly impressive.

With over 2600 sq ft, four generous bedrooms, well presented and superbly upgraded accommodation and the convenience of the village, yet very much a countryside feel, this is an enticing and top quality family home.