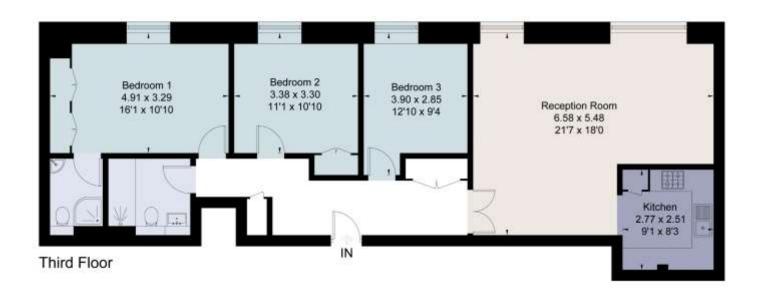

## Consort Rise House, 203 Buckingham Palace Road, London, SW1W Gross Internal Area 1059 sq ft, 98.4 m<sup>2</sup>

Service Charge - To be Confirmed Ground Rent - To Be Confirmed

onTheMarket.com savills savills.co.uk westminster@savills.com

Sales Westminster & Pimlico +44 (0) 203 430 6860

Approximate Area = 98.4 sq m / 1059 sq ft For identification only. Not to scale. @ Fourwalls

**Energy Efficiency Rating** Current Potentia (55-68) [39-84] Not emergy efficient - Aigher invining cases England, Scotland & Wales EU Directive

Surveyed and drawn in accordance with the International Property Measurement Standards (IPMS 2: Residential) fourwalls-group.com 766668