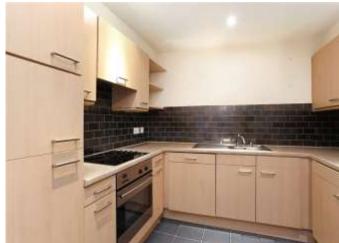

## About this property

A highly desirable third floor apartment in a building that was originally built by Berkeley Homes in 1998/9.

With a bright reception room, the accommodation is well proportioned and comprises three bedrooms, two bathrooms (one en suite), fitted kitchen, and an open plan reception room.