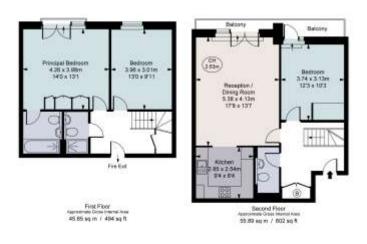

Presented in very good condition, the accommodation is split over two floors comprising a reception room, separate kitchen, three bedrooms and two bathrooms.

Leasehold(233 years remaining)

Local Authority

Sales

Westminster & Pimlico +44 (0) 203 430 6860

Guildhouse Street, SW1V Approximate Gross Internal Area 101.74 sq m / 1,095 sq ft

( CH = Ceiling Heights )

Important Notice Savills, its clients and any joint agents give notice that 1: They are not authorised to make or give any representations or warranties in relation to the property either here or elsewhere, either on their own behalf or on behalf of their client or otherwise. They assume no responsibility for any statement that may be made in these particulars. These particulars do not form part of any offer or contract and must not be relied upon as statements or representations of fact, 2: Any areas, measurements or distances are approximate. The text, photographs and plans are for guidance only and are not necessarily comprehensive. It should not be assumed that the property has all necessary planning, building regulation or other consents and Savills have not tested any services, equipment or facilities. Purchasers must satisfy themselves by inspection or otherwise. 20201211EMML