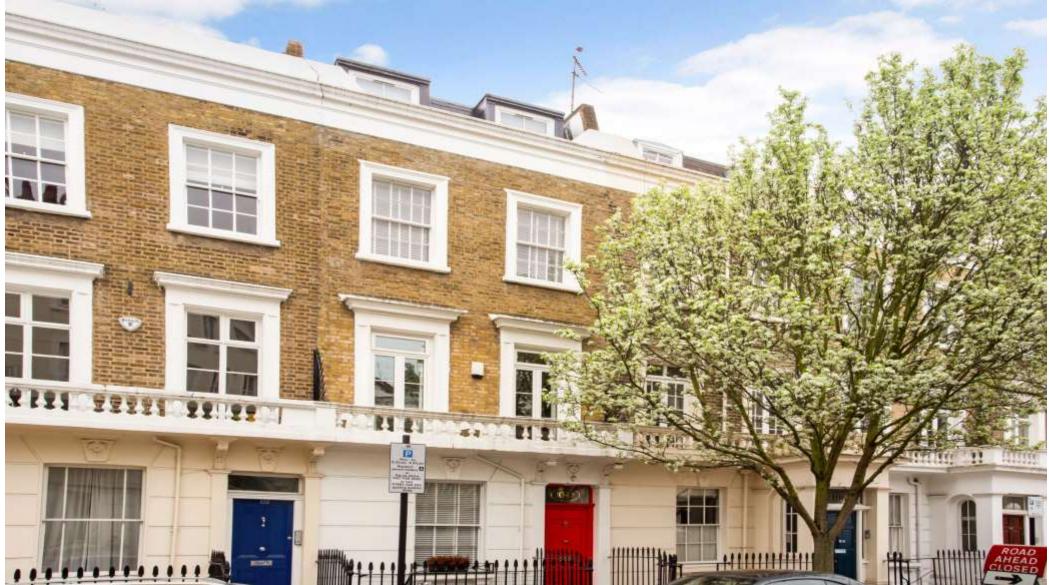

## A stunning period terraced house situated on a quiet street in the heart of Pimlico.

Denbigh Street, London, SW1V

Guide Price £3,500,000 Freehold

Immaculately presented six bedroom townhouse • Freehold • Self-contained basement flat • Roof terrace & garden

## Local Information

Denbigh Street is a very desirable and quiet residential road running through the centre of Pimlico, located to the south of Victoria, between Westminster and Belgravia. The property is within reach of numerous restaurants, cafes and shops of Victoria, Westminster and Pimlico.