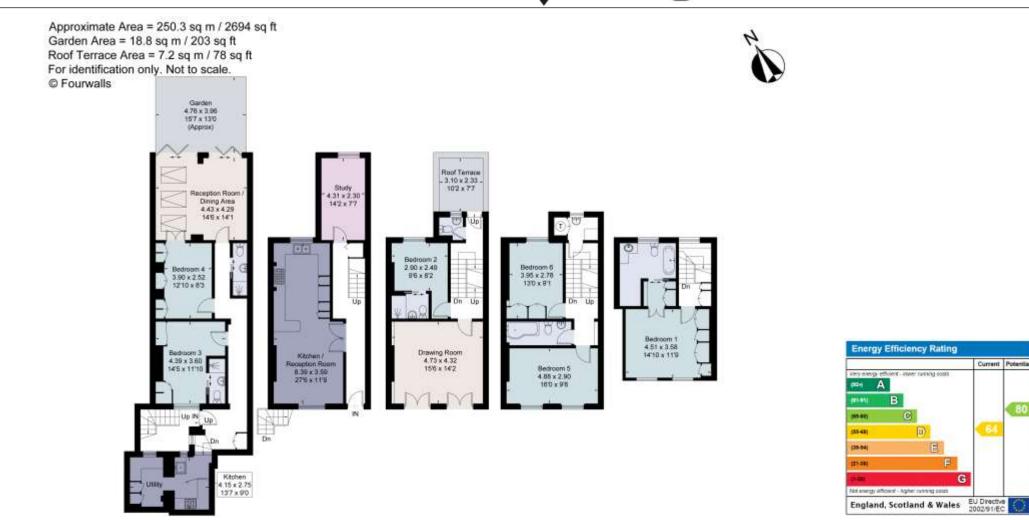

## About this property

This Denbigh Street property is a beautiful Freehold terraced house, which is arranged over five floors.

The accommodation is immaculately presented throughout, comprising a spacious open plan kitchen and dining room with a separate study on the ground floor; a light and airy drawing room on the first floor; a superb principal suite with large bathroom and dressing area occupying the top floor; and three further bedrooms with two additional bathrooms completing the first and second floors.

The property further benefits from a private roof terrace and a recently renovated self-contained two-bedroom, twobathroom basement flat with a private garden.

To our mind this is an exceptional property that would lend itself as a versatile permanent or regular London home.

Local Authority City of Westminster

Energy Performance EPC Rating = D