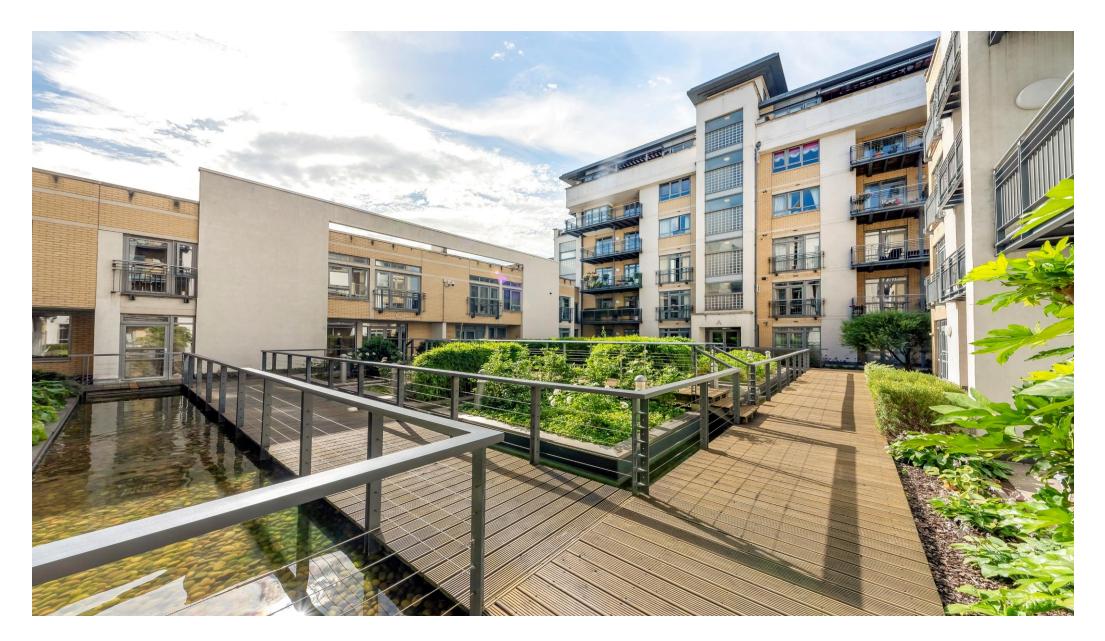

#### Local Information

Guildhouse Street is located in Pimlico, close to Victoria and adjacent to Longmoore Street and Gillingham Street

It is a central and convenient location from which to access an array of local amenities ranging from independent restaurants delicatessens and retailers to a Sainsbury's 'Market' Superstore. Pimlico is renowned for its artisanal boutiques; cheese shops, bakeries, art galleries, antiques and florists; it is a thriving and vibrant 'village' within Prime Central London.

The world renowned and iconic land marks of Westminster too are nearby, Buckingham Palace, the Houses of Parliament and Tate Britain Gallery are all important for local residents.

Close proximity to Victoria's transport hub is valuable too; from coach station to main line rail services including the Gatwick Express, and with underground connections accessing the Victoria line and District and Circle line.