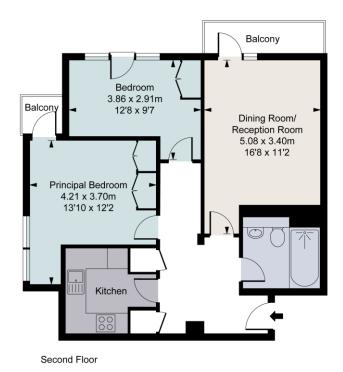

Guildhouse Street, SW1V Approximate Gross Internal Area 61.82 sq m / 665 sq ft

This plan is not to scale. It is for guidance and not for valuation purposes. mate only, and have been prepared in accordance with the current edition of the RICS Code of Measuring Practice