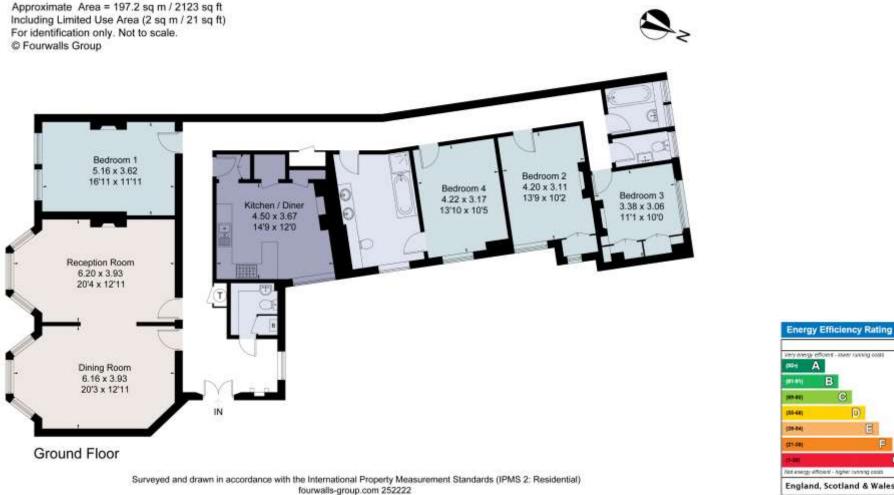

Accommodation briefly comprises two elegant reception rooms, separate kitchen/ breakfast rooms, four bedrooms and two bathroom and additional WC. The fourth bedroom could be used a study.

### Viewing

All viewings will be accompanied and are strictly by prior arrangement through Savills Westminster & Pimlico Office. Telephone: +44 (0) 203 430 6860.

Ashley Gardens, Emery Hill Street, London, SW1P Gross Internal Area 2123 sq ft, 197.2 m<sup>2</sup>