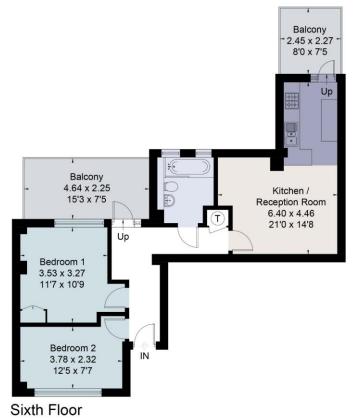

### About this property

A highly desirable and convenient two bedroom modern apartment in this renowned building in the heart of Westminster.

Positioned on the sixth floor, the property is well proportioned and bright, benefiting from two private balconies and comprises a well configured fitted kitchen, reception/dining room, bathroom and two double bedrooms.

**OnThe/Market.com** 

(O) savills

Sales Westminster & Pimlico +44 (0) 203 430 6860 savills.co.uk | westminster@savills.com

Approximate Area = 58.6 sq m / 631 sq ft Balconies Areas = 16 sq m / 172 sq ft For identification only. Not to scale. © Fourwalls Group