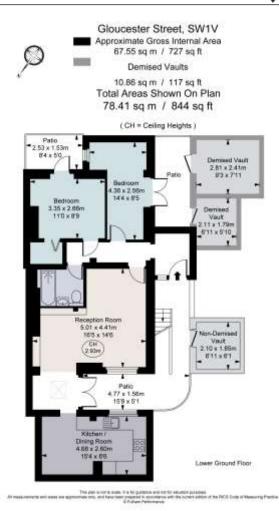

A convenient two bedroom flat on Pimlico's renowned grid.

Gloucester Street, Pimlico, London, SW1V

savills

Conveniently located two bedroom flat • three patios from each bedroom, and the reception room • two demised storage vaults • Long leasehold • 727 sq ft

## **About this property**

A beautifully finished and spacious two bedroom garden flat benefitting from a rare three patios; one from either bedroom, and another from the reception room. The flat comprises; two bedrooms, bathroom, separate kitchen, spacious reception room, three patios, and two demised storage vaults.