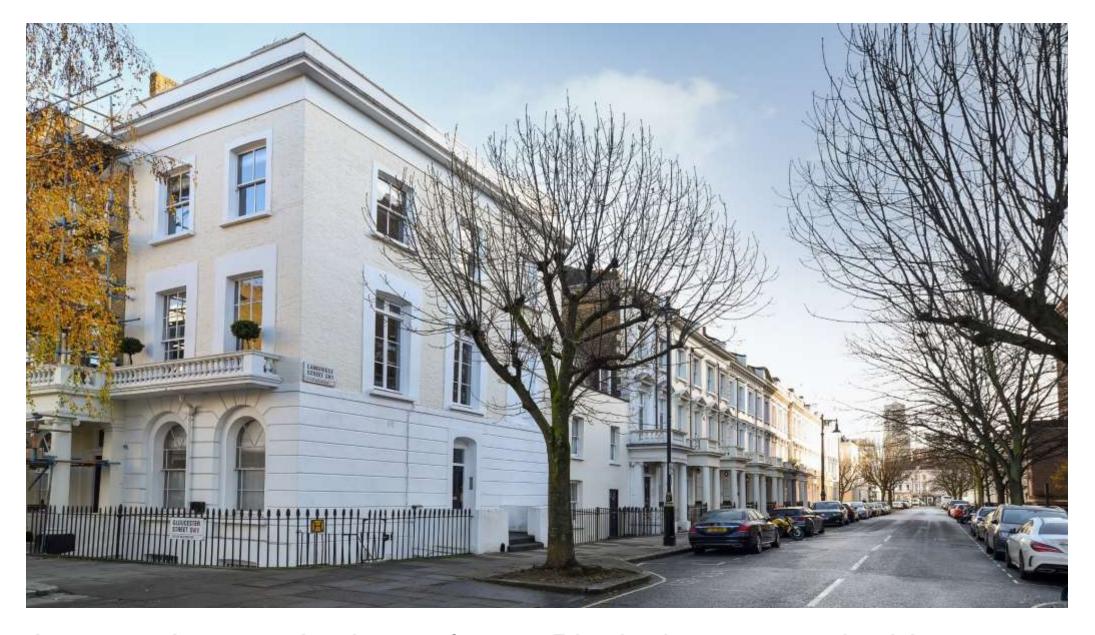

A convenient two bedroom flat on Pimlico's renowned grid.

Gloucester Street, Pimlico, London, SW1V

savills

Conveniently located two bedroom flat • three patios from each bedroom, and the reception room • two demised storage vaults • Long leasehold • 727 sq ft

## **Local Information**

Gloucester Street is within Pimlico's renowned 'grid', running between Sutherland Street and Belgrave Road, to the south of Victoria. Specifically, the building is on the corner of Gloucester Street and Cumberland Street in a notably quiet position.