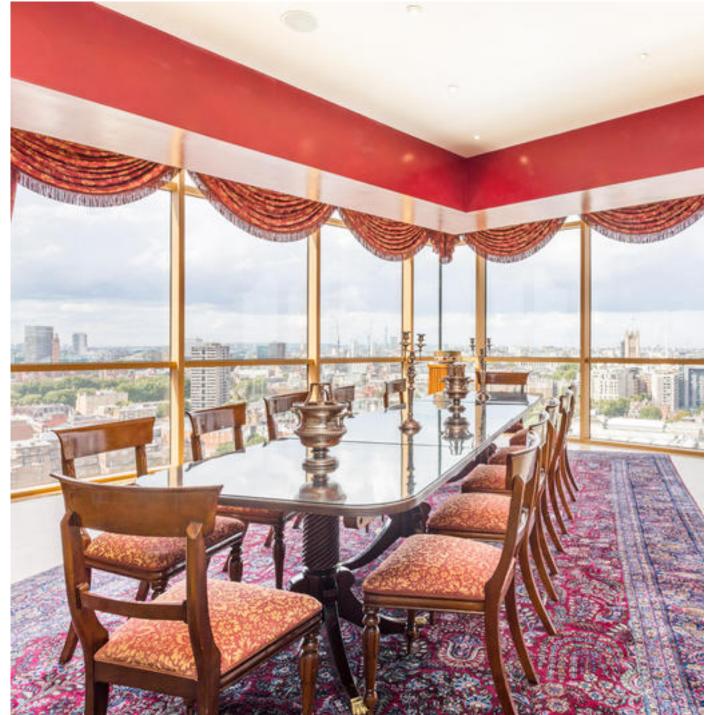

#### About this property

This exceptional apartment in a desirable riverside building offers a unique opportunity to acquire an unusually large lateral space in prime position on the north bank of the Thames. Arranged over 6527 sq ft, it occupies the entire 18th floor of the building and offers spectacular views of London's landmarks from every room.

Accommodation comprises a vast open plan reception/dining room which spans the entire river side of the apartment and is ideal for large scale entertaining whilst enjoying the incredible views. There is a separate kitchen/ breakfast room which boasts and abundance of storage, in addition to a further separate reception room.