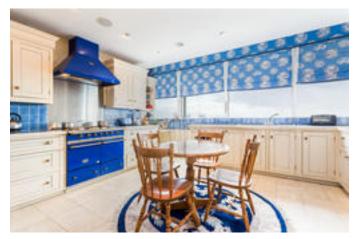

Accommodation comprises a vast open plan reception/dining room which spans the entire river side of the apartment and is ideal for large scale entertaining whilst enjoying the incredible views. There is a separate kitchen/ breakfast room which boasts and abundance of storage, in addition to a further separate reception room.