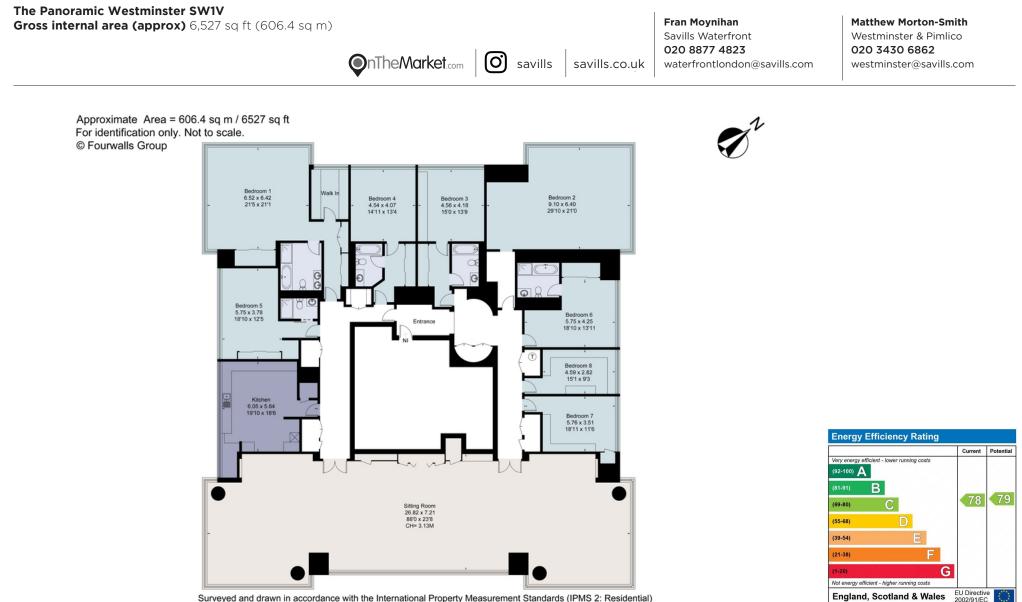

# 360° views of the River Thames & London skyline

The Panoramic Westminster SW1V

Leasehold

eight bedrooms (five en suite) • two reception rooms • kitchen • 24 hour concierge & private gymnasium • 18th floor • secure underground parking with two spaces • 360° views of the River Thames & London skyline

#### About this property

This exceptional apartment in a desirable riverside building offers a unique opportunity to acquire an unusually large lateral space in prime position on the north bank of the Thames. Arranged over 6527 sq ft, it occupies the entire 18th floor of the building and offers spectacular views of London's landmarks from every room.

Accommodation comprises a vast open plan reception/dining room which spans the entire river side of the apartment and is ideal for large scale entertaining whilst enjoying the incredible views. There is a separate kitchen/ breakfast room which boasts and abundance of storage, in addition to a further separate reception room.

The property offers multiple opportunities for reconfiguration, subject to the necessary permissions, however it is currently arranged with five generous bedrooms, all with en suite bath/shower rooms and built in storage, plus two further bedrooms/studies.

## Tenure

Leasehold

Local Authority City of Westminster

EPC rating = C