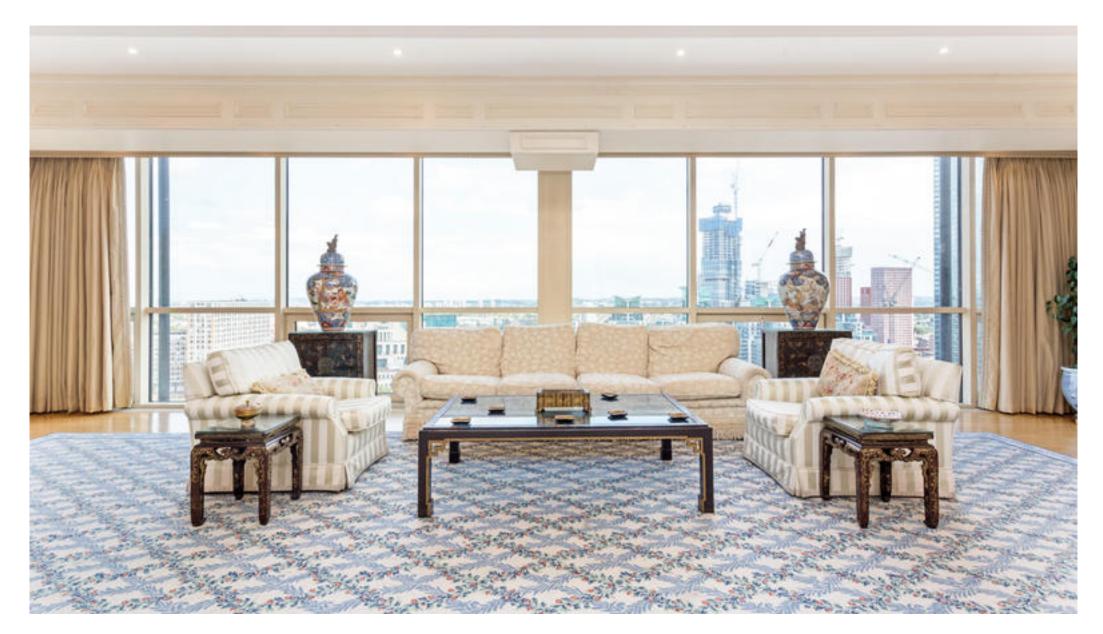

#### About this property

This exceptional apartment in a desirable riverside building offers a unique opportunity to acquire an unusually large lateral space in prime position on the north bank of the Thames. Arranged over 6527 sq ft, it occupies the entire 18th floor of the building and offers spectacular views of London's landmarks from every room.

Accommodation comprises a vast open plan reception/dining room which spans the entire river side of the apartment and is ideal for large scale entertaining whilst enjoying the incredible views. There is a separate kitchen/ breakfast room which boasts and abundance of storage, in addition to a further separate reception room.