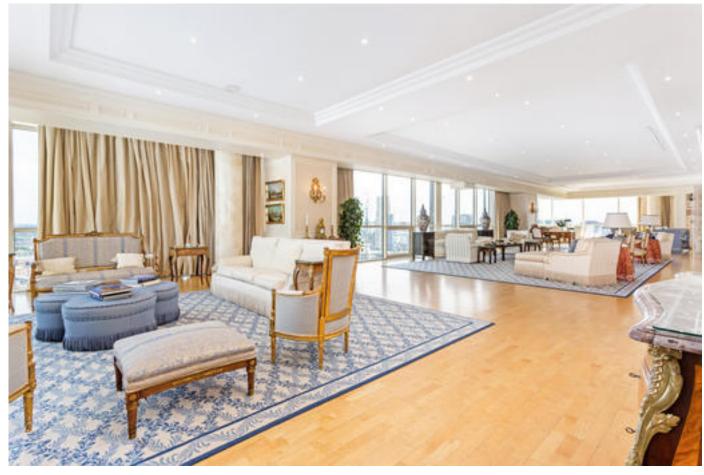

#### About this property

This exceptional apartment in a desirable riverside building offers a unique opportunity to acquire an unusually large lateral space in prime position on the north bank of the Thames. Arranged over 6527 sq ft, it occupies the entire 18th floor of the building and offers spectacular views of London's landmarks from every room.

Accommodation comprises a vast open plan reception/dining room which spans the entire river side of the apartment and is ideal for large scale entertaining whilst enjoying the incredible views. There is a separate kitchen/ breakfast room which boasts and abundance of storage, in addition to a further separate reception room.