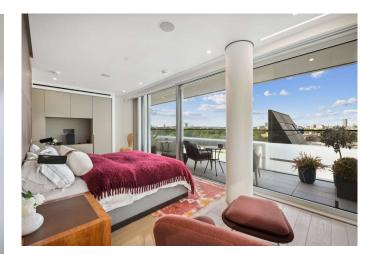

### About this property

This beautiful apartment, which covers approximately in excess of 3,500 square feet, is located on the 11th floor and benefits from spectacular views over St James' Park and Green Park.

This superb property boasts a drawing room, kitchen breakfast room, dining room, stunning balcony, principal bedroom suite, three further bedroom suites, guest cloakroom and utility room. There is also a garage space. Residents in the building enjoy a range of amenities, including a landscaped communal roof garden, residents' lounge, gym, residents' cinema, business centre and 24-hour concierge. The Nova Building is situated in the heart of Victoria and offers wonderful opportunities for fine dining, delicatessens and specialist food shops. A wealth of cultural attractions are nearby, including Tate Britain, Westminster Abbey and the Houses of Parliament. London's treasured Royal Parks, where you can skate, ride, run or relax and take in the historic landscape, are also just a short distance away.