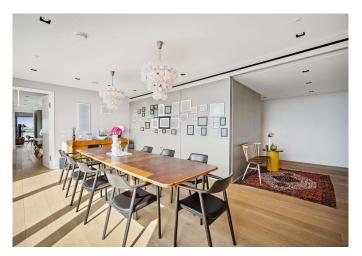

This superb property boasts a drawing room, kitchen breakfast room, dining room, stunning balcony, principal bedroom suite, three further bedroom suites, guest cloakroom and utility room. There is also a garage space. Residents in the building enjoy a range of amenities, including a landscaped communal roof garden, residents' lounge, gym, residents' cinema, business centre and 24-hour concierge. The Nova Building is situated in the heart of Victoria and offers wonderful opportunities for fine dining, delicatessens and specialist food shops. A wealth of cultural attractions are nearby, including Tate Britain, Westminster Abbey and the Houses of Parliament. London's treasured Royal Parks, where you can skate, ride, run or relax and take in the historic landscape, are also just a short distance away.