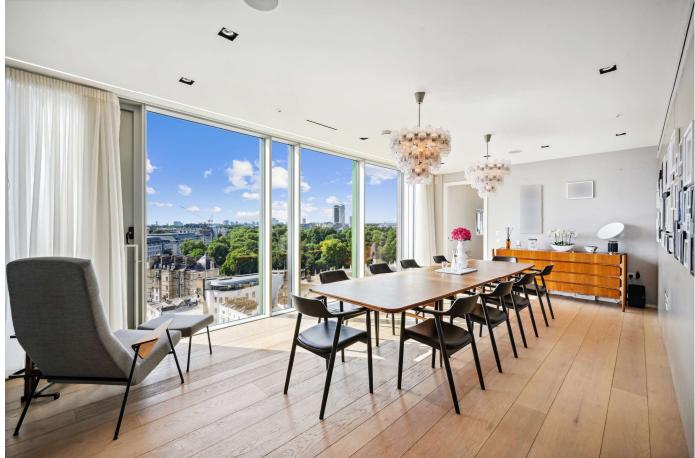

This superb property boasts a drawing room, kitchen breakfast room, dining room, stunning balcony, principal bedroom suite, three further bedroom suites, guest cloakroom and utility room. There is also a garage space. Residents in the building enjoy a range of amenities, including a landscaped communal roof garden, residents' lounge, gym, residents' cinema, business centre and 24-hour concierge. The Nova Building is situated in the heart of Victoria and offers wonderful opportunities for fine dining, delicatessens and specialist food shops. A wealth of cultural attractions are nearby, including Tate Britain, Westminster Abbey and the Houses of Parliament. London's treasured Royal Parks, where you can skate, ride, run or relax and take in the historic landscape, are also just a short distance away.