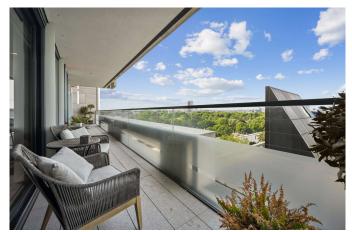

### About this property

This beautiful apartment, which covers approximately in excess of 3,500 square feet, is located on the 11th floor and benefits from spectacular views over St James' Park and Green Park.

This superb property boasts a drawing room, kitchen breakfast room, dining room, stunning balcony, principal bedroom suite, three further bedroom suites, guest cloakroom and utility room. There is also a garage space. Residents in the building enjoy a range of amenities, including a landscaped communal roof garden, residents' lounge, gym, residents' cinema, business centre and 24-hour concierge. The Nova Building is situated in the heart of Victoria and offers wonderful opportunities for fine dining, delicatessens and specialist food shops. A wealth of cultural attractions are nearby, including Tate Britain, Westminster Abbey and the Houses of Parliament. London's treasured Royal Parks, where you can skate, ride, run or relax and take in the historic landscape, are also just a short distance away.