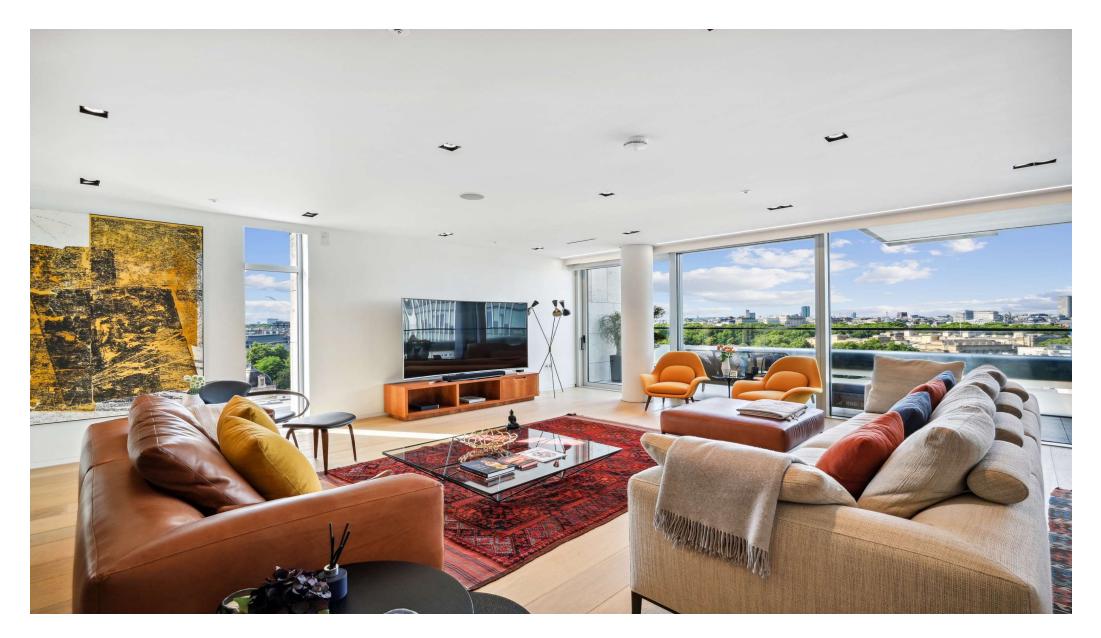

### About this property

This beautiful apartment, which covers approximately in excess of 3,500 square feet, is located on the 11th floor and benefits from spectacular views over St James' Park and Green Park.

This superb property boasts a drawing room, kitchen breakfast room, dining room, stunning balcony, principal bedroom suite, three further bedroom suites, guest cloakroom and utility room. There is also a garage space. Residents in the building enjoy a range of amenities, including a landscaped communal roof garden, residents' lounge, gym, residents' cinema, business centre and 24-hour concierge. The Nova Building is situated in the heart of Victoria and offers wonderful opportunities for fine dining, delicatessens and specialist food shops. A wealth of cultural attractions are nearby, including Tate Britain, Westminster Abbey and the Houses of Parliament. London's treasured Royal Parks, where you can skate, ride, run or relax and take in the historic landscape, are also just a short distance away.