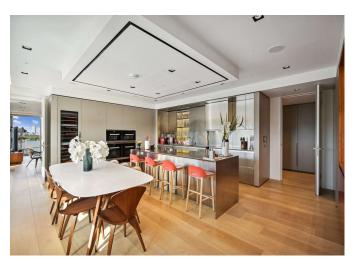

This superb property boasts a drawing room, kitchen breakfast room, dining room, stunning balcony, principal bedroom suite, three further bedroom suites, guest cloakroom and utility room. There is also a garage space. Residents in the building enjoy a range of amenities, including a landscaped communal roof garden, residents' lounge, gym, residents' cinema, business centre and 24-hour concierge. The Nova Building is situated in the heart of Victoria and offers wonderful opportunities for fine dining, delicatessens and specialist food shops. A wealth of cultural attractions are nearby, including Tate Britain, Westminster Abbey and the Houses of Parliament. London's treasured Royal Parks, where you can skate, ride, run or relax and take in the historic landscape, are also just a short distance away.