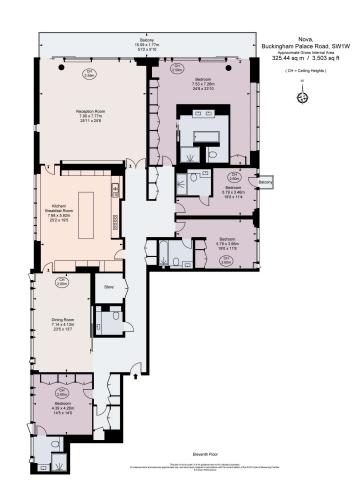

### About this property

This beautiful apartment, which covers approximately in excess of 3,500 square feet, is located on the 11th floor and benefits from spectacular views over St James' Park and Green Park.

This superb property boasts a drawing room, kitchen breakfast room, dining room, stunning balcony, principal bedroom suite, three further bedroom suites, guest cloakroom and utility room. There is also a garage space. Residents in the building enjoy a range of amenities, including a landscaped communal roof garden, residents' lounge, gym, residents' cinema, business centre and 24-hour concierge. The Nova Building is situated in the heart of Victoria and offers wonderful opportunities for fine dining, delicatessens and specialist food shops. A wealth of cultural attractions are nearby, including Tate Britain, Westminster Abbey and the Houses of Parliament. London's treasured Royal Parks, where you can skate, ride, run or relax and take in the historic landscape, are also just a short distance away.