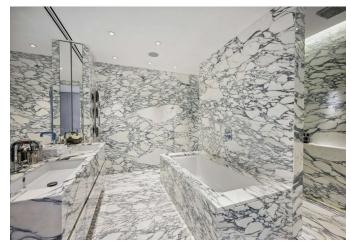

### About this property

This beautiful apartment, which covers approximately in excess of 3,500 square feet, is located on the 11th floor and benefits from spectacular views over St James' Park and Green Park.

This superb property boasts a drawing room, kitchen breakfast room, dining room, stunning balcony, principal bedroom suite, three further bedroom suites, guest cloakroom and utility room. There is also a garage space. Residents in the building enjoy a range of amenities, including a landscaped communal roof garden, residents' lounge, gym, residents' cinema, business centre and 24-hour concierge. The Nova Building is situated in the heart of Victoria and offers wonderful opportunities for fine dining, delicatessens and specialist food shops. A wealth of cultural attractions are nearby, including Tate Britain, Westminster Abbey and the Houses of Parliament. London's treasured Royal Parks, where you can skate, ride, run or relax and take in the historic landscape, are also just a short distance away.