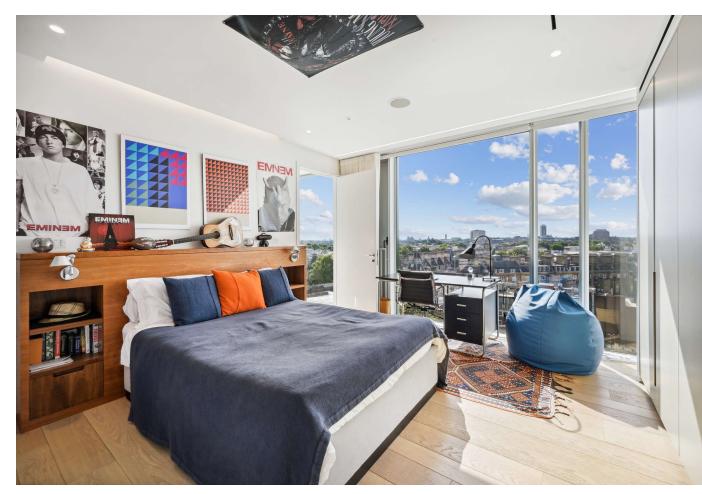

### About this property

This beautiful apartment, which covers approximately in excess of 3,500 square feet, is located on the 11th floor and benefits from spectacular views over St James' Park and Green Park.

This superb property boasts a drawing room, kitchen breakfast room, dining room, stunning balcony, principal bedroom suite, three further bedroom suites, guest cloakroom and utility room. There is also a garage space. Residents in the building enjoy a range of amenities, including a landscaped communal roof garden, residents' lounge, gym, residents' cinema, business centre and 24-hour concierge. The Nova Building is situated in the heart of Victoria and offers wonderful opportunities for fine dining, delicatessens and specialist food shops. A wealth of cultural attractions are nearby, including Tate Britain, Westminster Abbey and the Houses of Parliament. London's treasured Royal Parks, where you can skate, ride, run or relax and take in the historic landscape, are also just a short distance away.