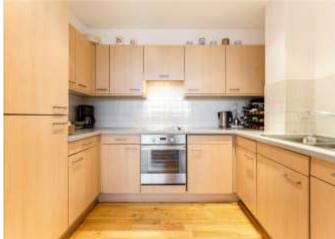

## About this property

A highly desirable 6th floor apartment in a building that was originally built by Berkeley Homes in 1998/9.

With a bright dual aspect and far reaching views of iconic London landmarks, the accommodation is well proportioned and comprises 2/3 bedrooms, 2 bathrooms (1 en suite), fitted kitchen, and an open plan reception room with southwest facing balcony, with the principal rooms benefiting from comfort cooling.