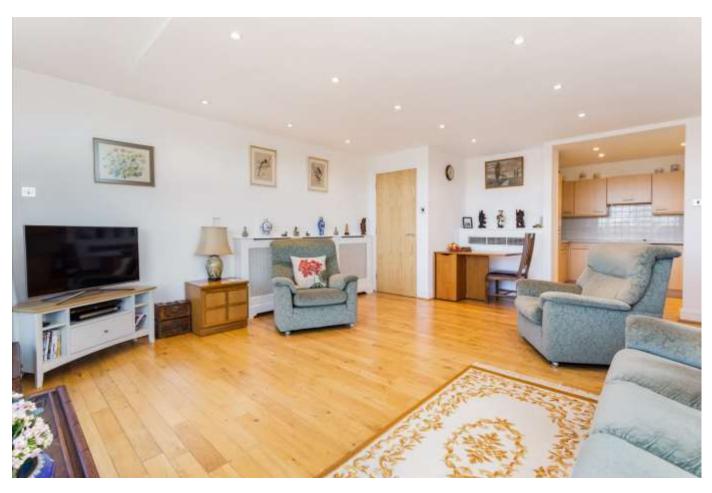

## About this property

A highly desirable 6th floor apartment in a building that was originally built by Berkeley Homes in 1998/9.

With a bright dual aspect and far reaching views of iconic London landmarks, the accommodation is well proportioned and comprises 2/3 bedrooms, 2 bathrooms (1 en suite), fitted kitchen, and an open plan reception room with southwest facing balcony, with the principal rooms benefiting from comfort cooling.

The building benefits from great amenities including a private residents' garden, gym and sauna, demised secure underground parking and bicycle storage, concierge services and passenger lifts to all floors.