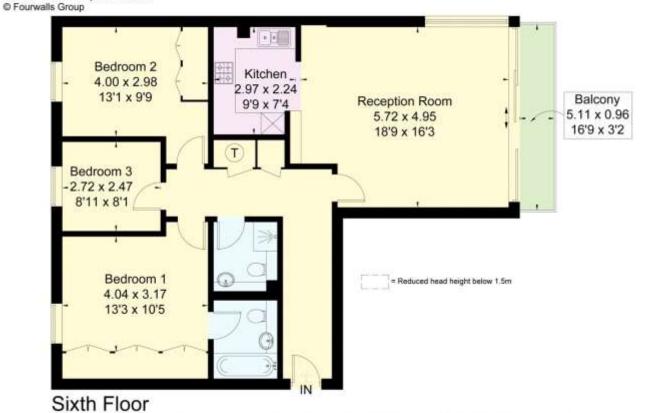

Sales Westminster & Pimlico +44 (0) 203 430 6860 savills savills.co.uk Westminster@savills.com

Approximate Area = 97.3 sq m / 1047 sq ft Including Limited Use Area (0.8 sq m / 9 sq ft) Total = 98.1 sq m / 1056 sq ft Balcony Area = 4.8 sq m / 52 sq ft For identification only. Not to scale.

Surveyed and drawn in accordance with the International Property Measurement Standards (IPMS 2: Residential) fourwalls-group.com 233147

Important notice Savills, its clients and any joint agents give notice that 1: They are not authorised to make or give any representations or warranties in relation to the property either here or elsewhere, either on their own behalf or on behalf of their client or otherwise. They assume no responsibility for any statement that may be made in these particulars. These particulars do not form part of any offer or contract and must not be relied upon as statements or representations of fact, 2: Any areas, measurements or distances are approximate. The text, photographs and plans are for quidance only and are not necessarily comprehensive. It should not be assumed that the property has all necessary planning, building regulation or other consents and Savills have not tested any services, equipment or facilities. Purchasers must satisfy themselves by inspection or otherwise. 20200116EMML