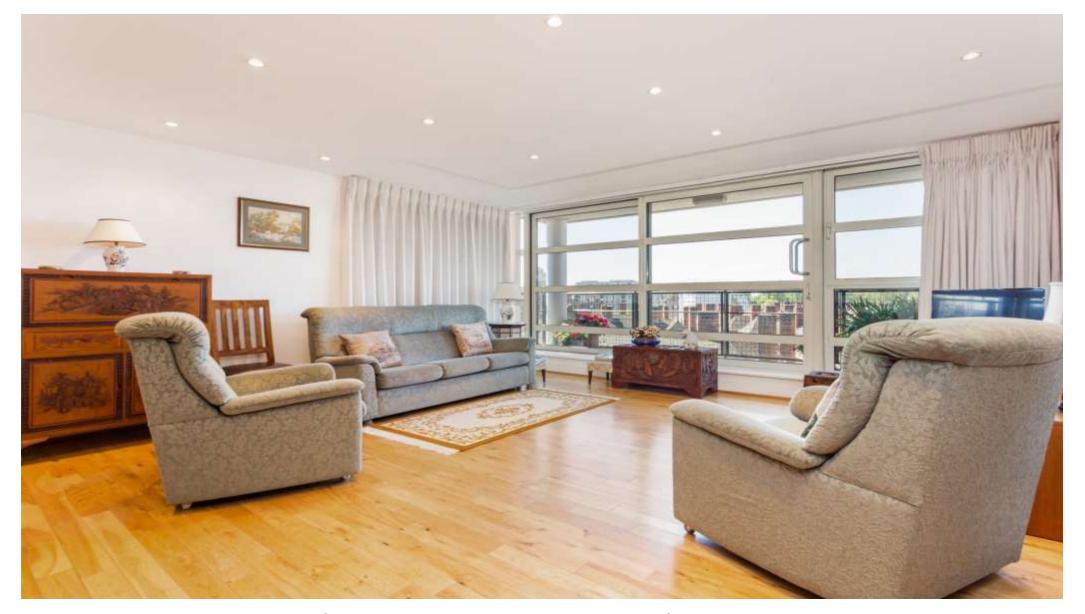

## About this property

A highly desirable 6th floor apartment in a building that was originally built by Berkeley Homes in 1998/9.

With a bright dual aspect and far reaching views of iconic London landmarks, the accommodation is well proportioned and comprises 2/3 bedrooms, 2 bathrooms (1 en suite), fitted kitchen, and an open plan reception room with southwest facing balcony, with the principal rooms benefiting from comfort cooling.

The building benefits from great amenities including a private residents' garden, gym and sauna, demised secure underground parking and bicycle storage, concierge services and passenger lifts to all floors.