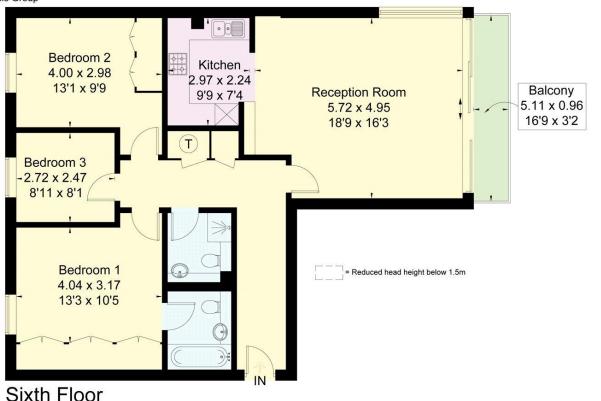

Sales

Westminster & Pimlico +44 (0) 203 430 6860

savills savills.co.uk Westminster@savills.com

Approximate Area = 97.3 sq m / 1047 sq ft Including Limited Use Area (0.8 sq m / 9 sq ft) Total = 98.1 sq m / 1056 sq ft Balcony Area = 4.8 sq m / 52 sq ft For identification only. Not to scale. © Fourwalls Group