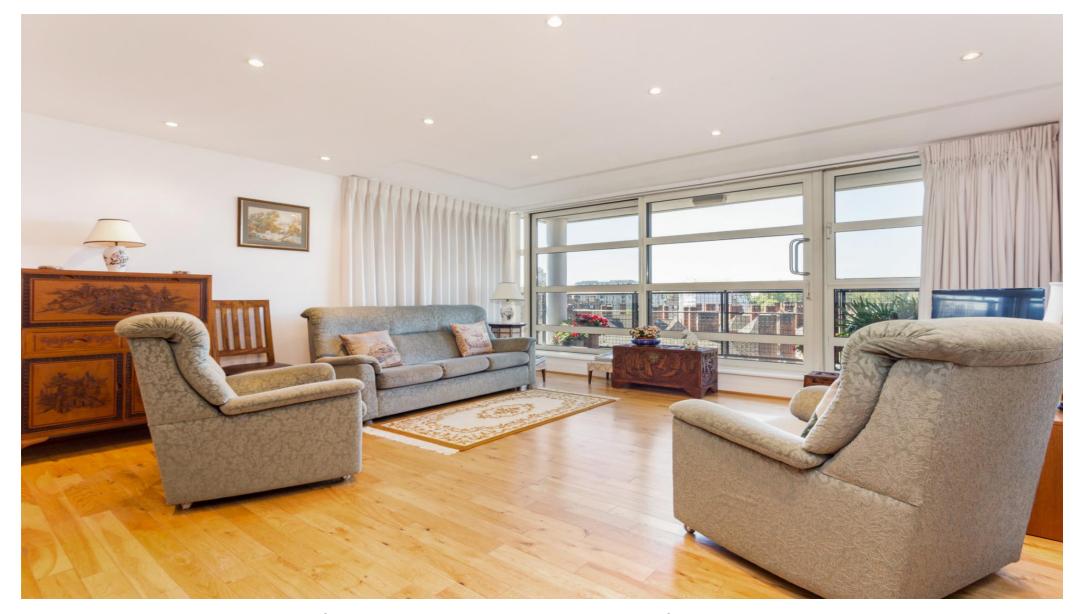

## About this property

A highly desirable 6th floor apartment in a building that was originally built by Berkeley Homes in 1998/9.

With a bright dual aspect and far reaching views of iconic London landmarks, the accommodation is well proportioned and comprises 2/3 bedrooms, 2 bathrooms (1 en suite), fitted kitchen, and an open plan reception room with southwest facing balcony, with the principal rooms benefiting from comfort cooling.

The building benefits from great amenities including a private residents' garden, gym and sauna, demised secure underground parking, concierge services and passenger lifts to all floors.

This apartment absolutely will lend itself for use as an excellent permanent or regular home or a larger centrally located pied a terre.