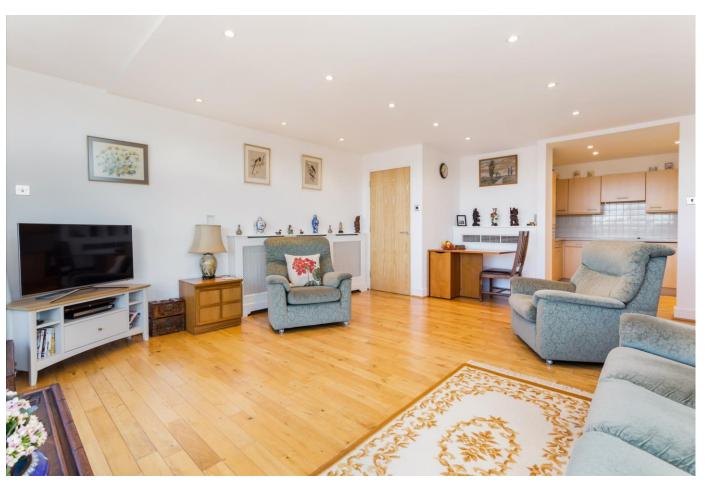

## About this property

A highly desirable 6th floor apartment in a building that was originally built by Berkeley Homes in 1998/9.

With a bright dual aspect and far reaching views of iconic London landmarks, the accommodation is well proportioned and comprises 2/3 bedrooms, 2 bathrooms (1 en suite), fitted kitchen, and an open plan reception room with southwest facing balcony, with the principal rooms benefiting from comfort cooling.

The building benefits from great amenities including a private residents' garden, gym and sauna, demised secure underground parking, concierge services and passenger lifts to all floors.

This apartment absolutely will lend itself for use as an excellent permanent or regular home or a larger centrally located pied a terre.