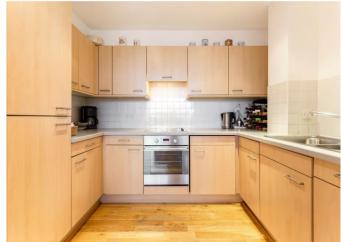

## About this property

A highly desirable 6th floor apartment in a building that was originally built by Berkeley Homes in 1998/9.

With a bright dual aspect and far reaching views of iconic London landmarks, the accommodation is well proportioned and comprises 2/3 bedrooms, 2 bathrooms (1 en suite), fitted kitchen, and an open plan reception room with southwest facing balcony, with the principal rooms benefiting from comfort cooling.