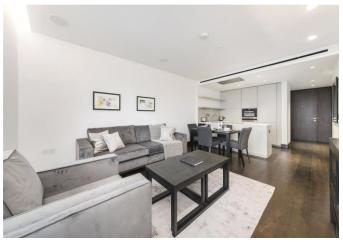

### About this property

An eleventh floor two bedroom apartment in a building completed in 2015 by Land Securities. This contemporary style flat comprises 945 sq ft with an open plan plan reception/kitchen and a balcony with views facing south.

The specification includes Miele appliances, underfloor heating, comfort cooling and mood lighting, with hard wood floors and attractive modern bathrooms.

Amenity in the building is good with a dedicated 24 hour concierge team, passenger lifts to all floors and secure underground parking and bike stores.