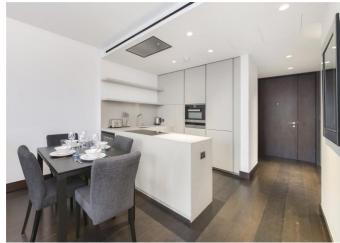

### About this property

An eleventh floor two bedroom apartment in a building completed in 2015 by Land Securities. This contemporary style flat comprises 945 sq ft with an open plan plan reception/kitchen and a balcony with views facing south.

The specification includes Miele appliances, underfloor heating, comfort cooling and mood lighting, with hard wood floors and attractive modern bathrooms.

Amenity in the building is good with a dedicated 24 hour concierge team, passenger lifts to all floors and secure underground parking and bike stores.