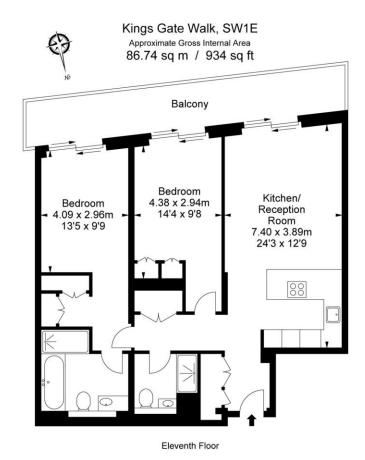

### About this property

An eleventh floor two bedroom apartment in a building completed in 2015 by Land Securities. This contemporary style flat comprises 945 sq ft with an open plan plan reception/kitchen and a balcony with views facing south.

+44 (0) 203 430 6860

savills savills.co.uk Westminster@savills.com

ILLUSTRATION FOR IDENTIFICATION PURPOSES ONLY ALL MEASUREMENTS ARE MAXIMUM, AND INCLUDE WINDOW BAYS AND WARDROBES WHERE APPLICABLE THIS PLAN MUST NOT BE REPRODUCED BY ANY OTHER PERSON WITHOUT PERMISSION