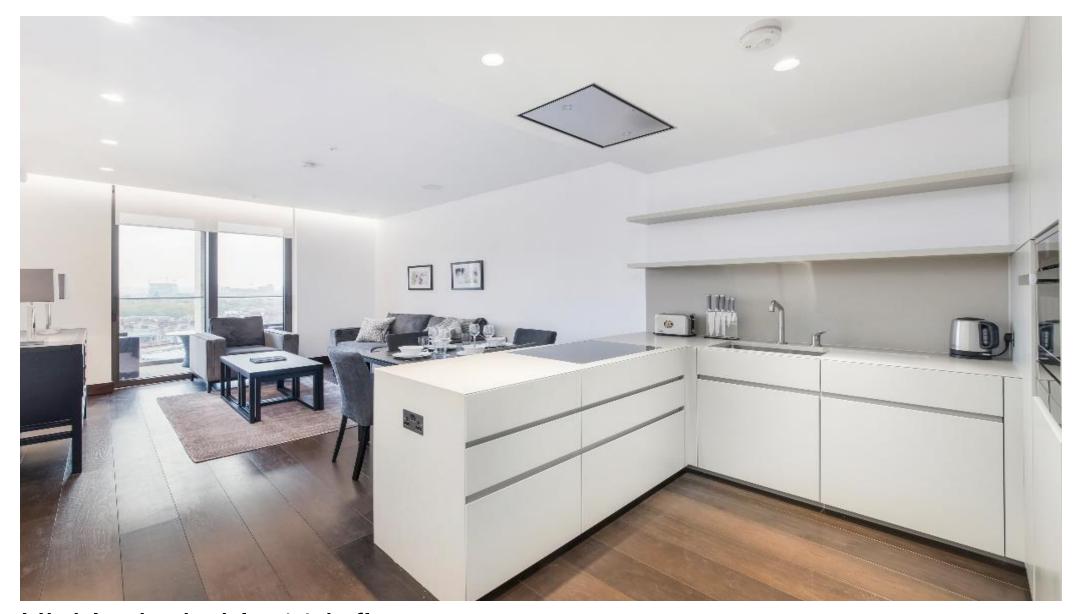

### About this property

An eleventh floor two bedroom apartment in a building completed in 2015 by Land Securities. This contemporary style flat comprises 945 sq ft with an open plan plan reception/kitchen and a balcony with views facing south.

The specification includes Miele appliances, underfloor heating, comfort cooling and mood lighting, with hard wood floors and attractive modern bathrooms.

Amenity in the building is good with a dedicated 24 hour concierge team, passenger lifts to all floors and secure underground parking and bike stores.