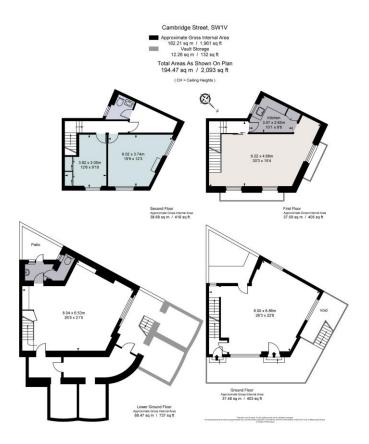

## About this property

A rare freehold period building which currently has a mixed use, with ground and lower ground floor commercial space and upper floor residential space.

With significant potential for refurbishment or redevelopment subject to planning, this is a building that will appeal to a broad range of buyers and investors who will appreciate the central and convenient location.

Arranged over four floors there are a number of underpavement storage vaults and there is the benefit of two ground floor entrances.

The current owners are a private membership organisation with obligations to justify best interests have been served. To this end the sale may be subject to overage clauses in the event of any unexpected future planning gain.