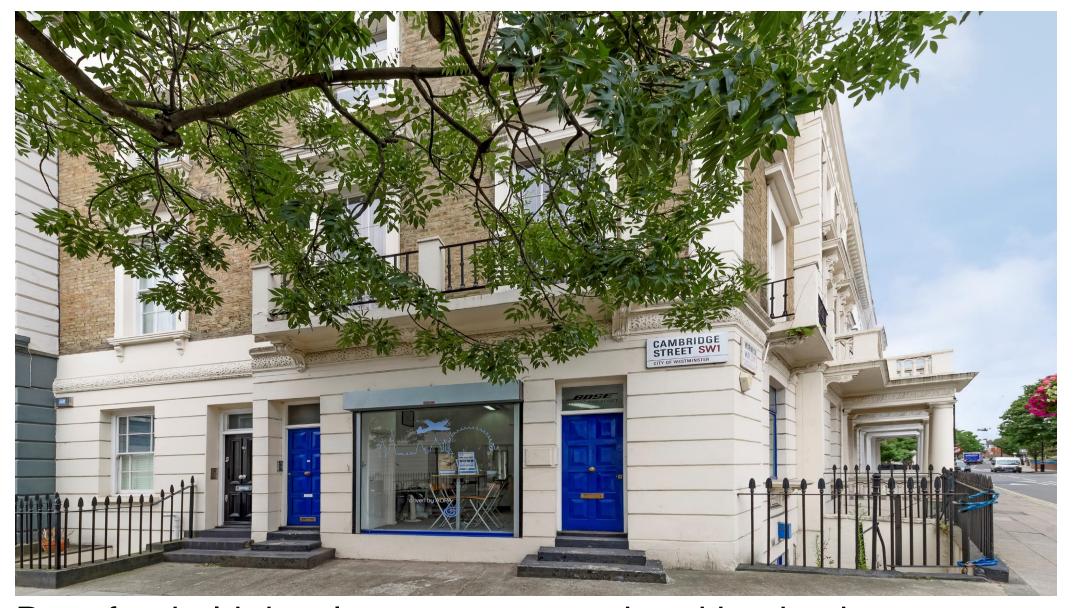

Rare freehold development opportunity with mixed residential and commercial use.

Cambridge Street, London, SW1V

Potential development opportunity • Current mixed residential and commercial use • Period building configured over four floors • Convenient and central location • Freehold

## **Local Information**

Located on the corner of Cambridge Street and Warwick Way, this is a hugely convenient location for the amenities of Pimlico.

With an array of boutique shops, restaurants, cafes and galleries this is a thriving enclave within Prime Central London with a true 'village' feel.

## About this property

A rare freehold period building which currently has a mixed use, with ground and lower ground floor commercial space and upper floor residential space.

With significant potential for refurbishment or redevelopment subject to planning, this is a building that will appeal to a broad range of buyers and investors who will appreciate the central and convenient location.

Arranged over four floors there are a number of underpavement storage vaults and there is the benefit of two ground floor entrances.

The current owners are a private membership organisation with obligations to justify best interests have been served. To this end the sale may be subject to overage clauses in the event of any unexpected future planning gain.