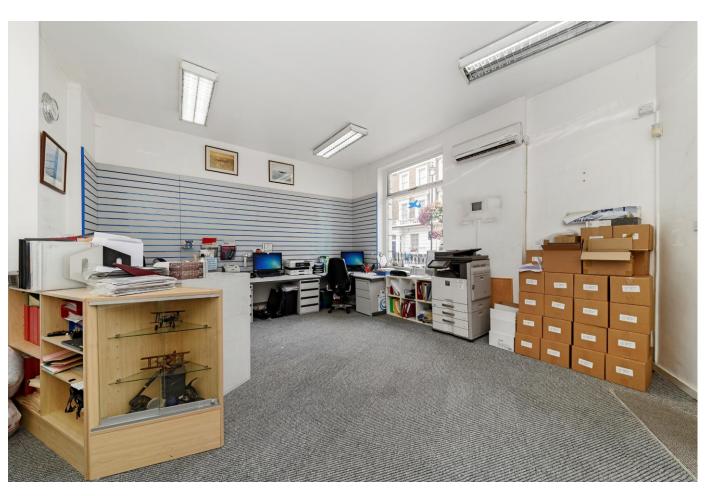

## About this property

A rare freehold period building which currently has a mixed use, with ground and lower ground floor commercial space and upper floor residential space.

With significant potential for refurbishment or redevelopment subject to planning, this is a building that will appeal to a broad range of buyers and investors who will appreciate the central and convenient location.

Arranged over four floors there are a number of underpavement storage vaults and there is the benefit of two ground floor entrances.

The current owners are a private membership organisation with obligations to justify best interests have been served. To this end the sale may be subject to overage clauses in the event of any unexpected future planning gain.