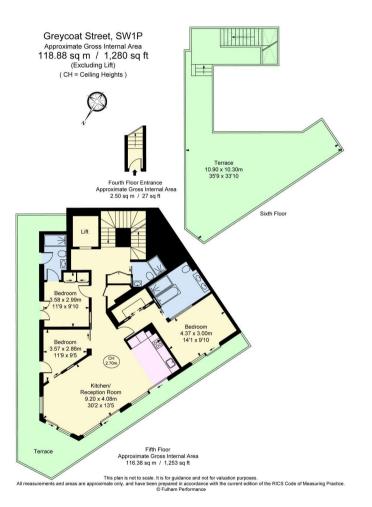

The apartment comprises 3 bedrooms (2 doubles with built-in storage, 1 further occasional bedroom), reception room, openplan fully fitted kitchen, 3 luxurious bathrooms (2 are en suite)and an enormous private roof terrace.