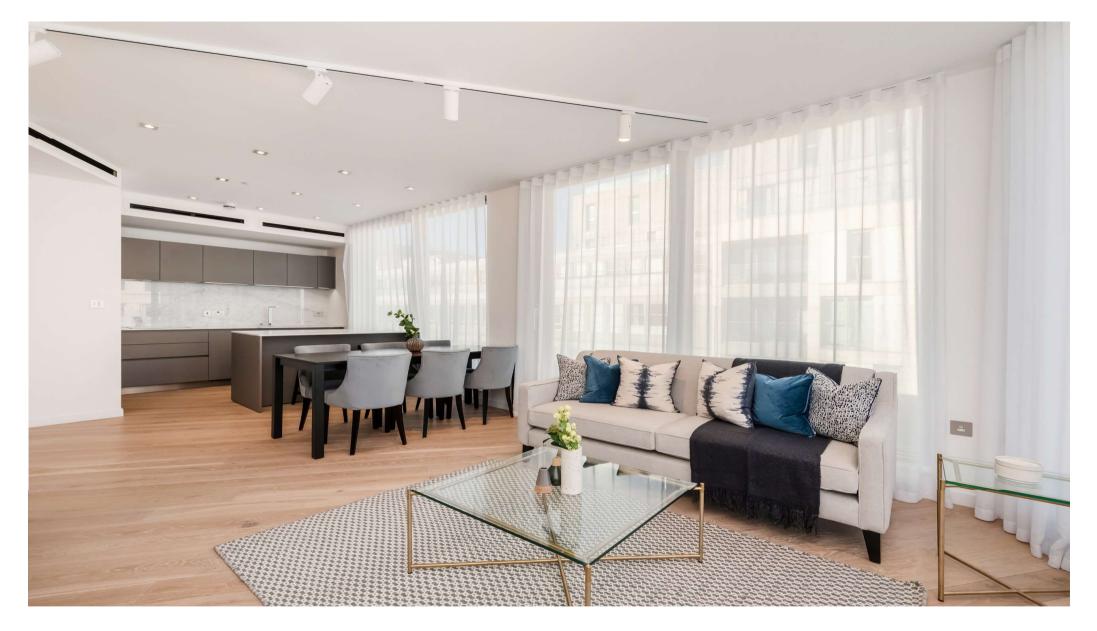

#### About this property

Exceptional new 3 bedroom penthouse apartment within this beautiful development. This property is brand new and has not previously been occupied. It shall be fully furnished with exceptional quality furniture.

Benefiting from an exquisite luxury design & build quality, the apartment features a stylish kitchen by Varenna Poliform, Italian designer wardrobes, oak wooden flooring, comfort cooling and underfloor heating.

The apartment comprises 3 bedrooms (2 doubles with built-in storage, 1 further occasional bedroom), reception room, openplan fully fitted kitchen, 3 luxurious bathrooms (2 are en suite)and an enormous private roof terrace.