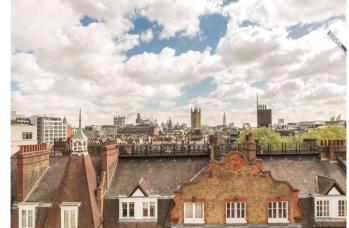

#### Local Information

33 Greycoat Street corners Greycoat Street and Rochester Row, between the renowned locations of Victoria Street and Vincent Square. It is just 0.2 miles (approx.) to St. James Park station.

Transport connections are superb; Victoria Station offers mainline national railway connections including the Gatwick Express as well as the Victoria Line underground. The District and Circle Line is accessed from St James's Park, and Jubilee Line at Westminster Station too.