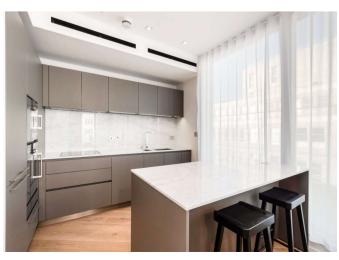

Benefiting from an exquisite luxury design & build quality, the apartment features a stylish kitchen by Varenna Poliform, Italian designer wardrobes, oak wooden flooring, comfort cooling and underfloor heating.

The apartment comprises 3 bedrooms (2 doubles with built-in storage, 1 further occasional bedroom), reception room, openplan fully fitted kitchen, 3 luxurious bathrooms (2 are en suite)and an enormous private roof terrace.