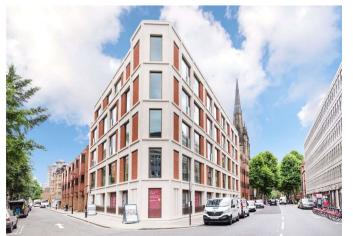

#### Local Information

33 Greycoat Street corners Greycoat Street and Rochester Row, between the renowned locations of Victoria Street and Vincent Square. It is just 0.2 miles (approx.) to St. James Park station.