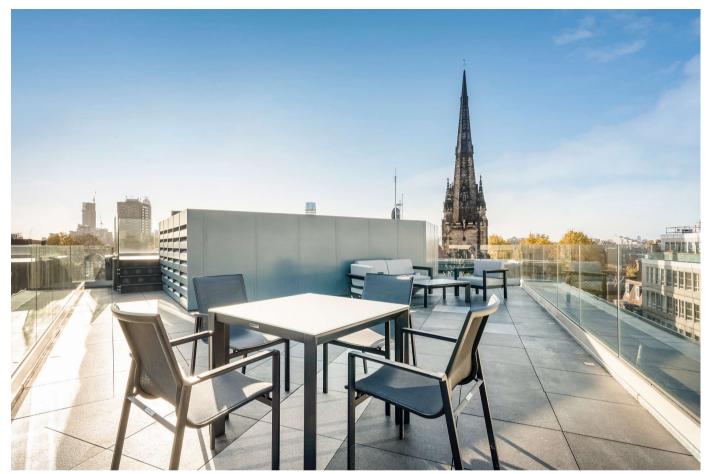

The apartment comprises 3 bedrooms (2 doubles with built-in storage, 1 further occasional bedroom), reception room, openplan fully fitted kitchen, 3 luxurious bathrooms (2 are en suite)and an enormous private roof terrace.