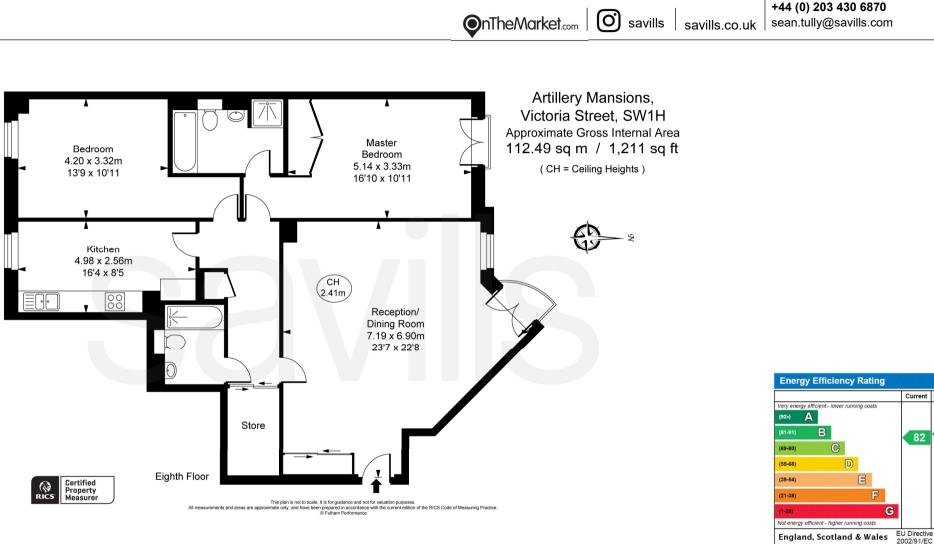

# Spacious 2 bedroom apartment of over 1,200 sq ft

Artillery Mansions, Victoria Street, Westminster, London, SW1H

 $\pounds795~\text{pw}$  (£3,445 pcm) plus fees apply, Furnished Available from 10.08.2020

Artillery mansions is an oasis of relative calm amongst the frenetic pace of life in central Westminster. The building benefits form a 24/7 concierge and a secure underground garaged car park.

The property comprises: 2 double bedrooms, 2 bathrooms, fully fitted kitchen, reception and 1 parking space.