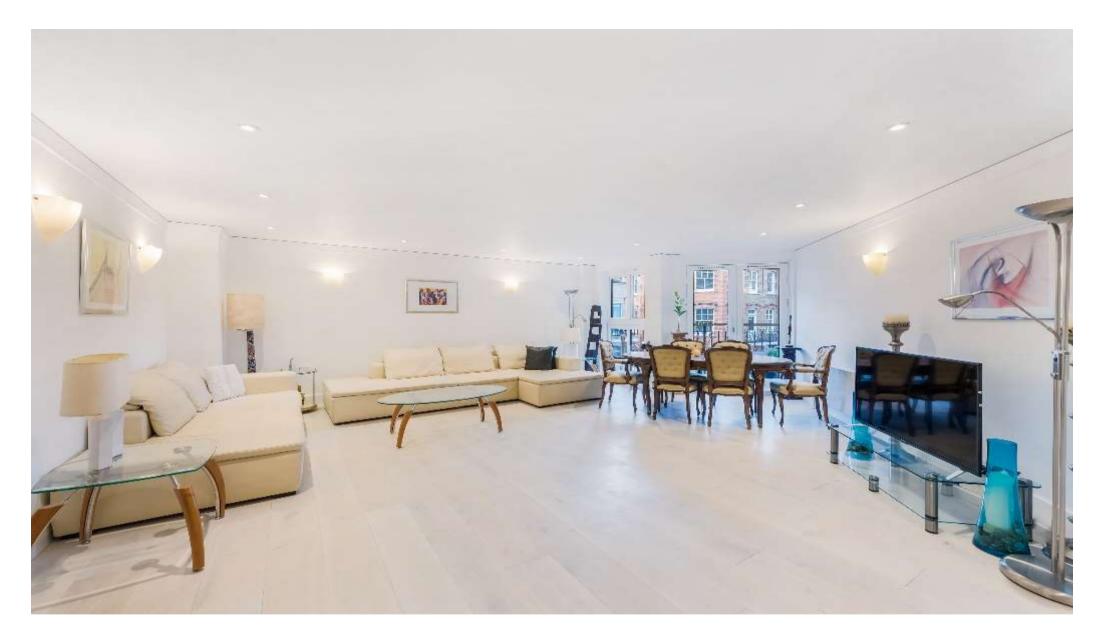

#### About this property

Beautiful 2 double bedroom apartment in a prime SW1 development with 24/7 concierge. At over 1,200 sq ft - this 8th floor apartment is very spacious, well-proportioned and bright.

Artillery mansions is an oasis of relative calm amongst the frenetic pace of life in central Westminster. The building benefits form a 24/7 concierge and a secure underground garaged car park.

The property comprises: 2 double bedrooms, 2 bathrooms, fully fitted kitchen, reception and 1 parking space.