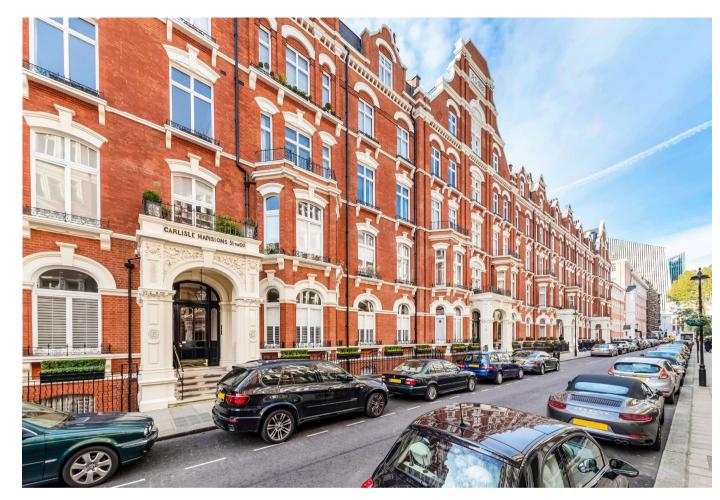

# Impressive 4 bedroom, 3 bathroom, lateral apartment

Carlisle Mansions, Carlisle Place, Westminster, London, SW1P

 $\pounds1,395$  pw ( $\pounds6,045$  pcm) plus fees apply, Furnished Available now

Beautiful lateral apartment with high ceilings • To be fully redecorated for the new tenancy • 4 double bedrooms • 3 bathrooms plus quest WC • 2 large reception rooms • Contemporary kitchen • Sauna • Patio garden (direct access to communal area) • Large vaulted storage areas • 24 hour porter

#### Local Information

Carlisle Place is a prime residential road in the heart of Westminster located to the south of St James's Park and to the east of Victoria, the property is within reach of the many amenities, restaurants and shops of Victoria, St James, Mayfair and Westminster.

#### About this property

This substantial, beautiful, lateral apartment of over 2,100 sq. ft. shall be fully redecorated ahead of the new tenancy and shall be presented in excellent condition throughout.

Carlisle Mansions is famed for its charming period features and tremendous sense of space - this apartment is a wonderful example of these key features at their best. There is great ceiling height, offering a volume which is unparalleled by the area's new developments. This apartment further benefits from a sauna and large patio