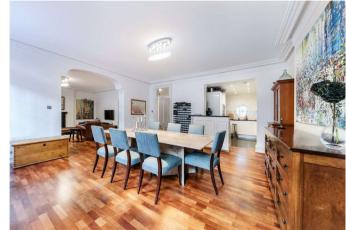

#### About this property

This substantial, beautiful, lateral apartment of over 2,100 sq. ft. shall be fully redecorated ahead of the new tenancy and shall be presented in excellent condition throughout.

garden.

The property comprises: 4 double bedrooms. 2 large receptions rooms, 3 bathrooms, guest WC, modern kitchen, sauna, direct access to a communal patio and large vault storage area.

Carlisle Mansions has a 24 hour porter service.