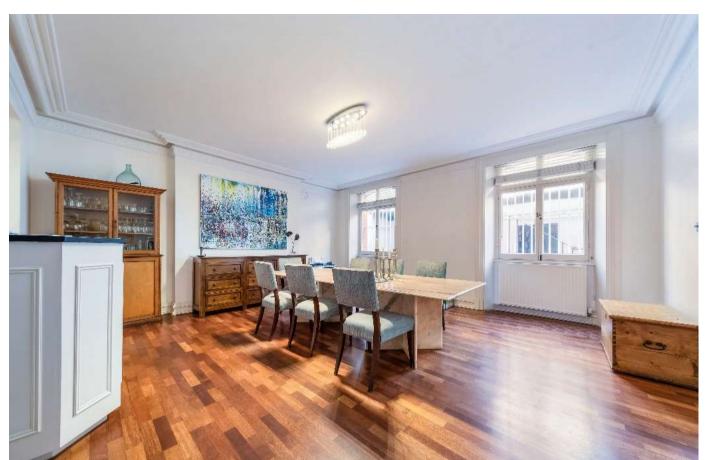

garden.

The property comprises: 4 double bedrooms. 2 large receptions rooms, 3 bathrooms, guest WC, modern kitchen, sauna, direct access to a communal patio and large vault storage area.

Carlisle Mansions has a 24 hour porter service.