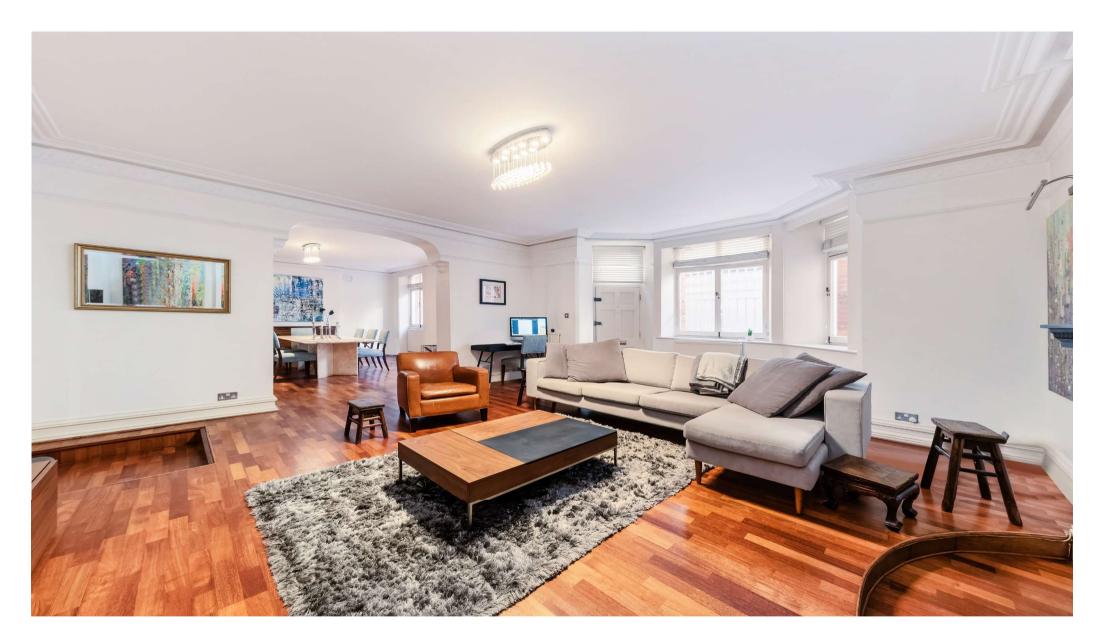

#### About this property

This substantial, beautiful, lateral apartment of over 2,100 sq. ft. shall be fully redecorated ahead of the new tenancy and shall be presented in excellent condition throughout.

Carlisle Mansions is famed for its charming period features and tremendous sense of space - this apartment is a wonderful example of these key features at their best. There is great ceiling height, offering a volume which is unparalleled by the area's new developments. This apartment further benefits from a sauna and large patio

garden.

The property comprises: 4 double bedrooms. 2 large receptions rooms, 3 bathrooms, guest WC, modern kitchen, sauna, direct access to a communal patio and large vault storage area.

Carlisle Mansions has a 24 hour porter service.