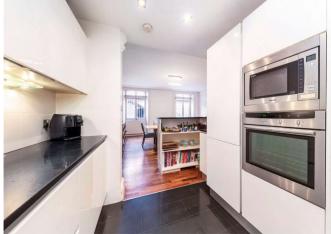

garden.

The property comprises: 4 double bedrooms. 2 large receptions rooms, 3 bathrooms, guest WC, modern kitchen, sauna, direct access to a communal patio and large vault storage area.

Carlisle Mansions has a 24 hour porter service.