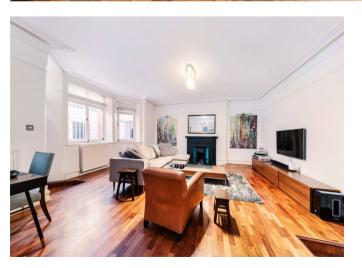

garden.

The property comprises: 4 double bedrooms. 2 large receptions rooms, 3 bathrooms, guest WC, modern kitchen, sauna, direct access to a communal patio and large vault storage area.

Carlisle Mansions has a 24 hour porter service.