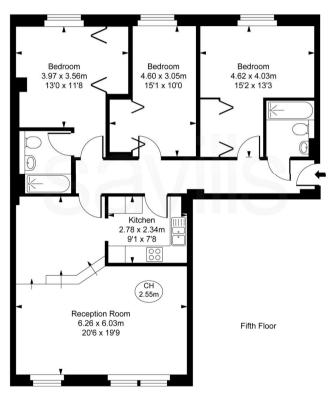

Matthew Parker Street, Westminster, SW1H Approximate Gross Internal Area 100.07 sq m / 1,077 sq ft (CH = Ceiling Heights)

This plan is not to scale. It is for guidance and not for valuation purposes. simate only, and have been prepared in accordance with the current edition of the RICS Code of Measuring Practice. All measurements and areas are approximate only, and have been