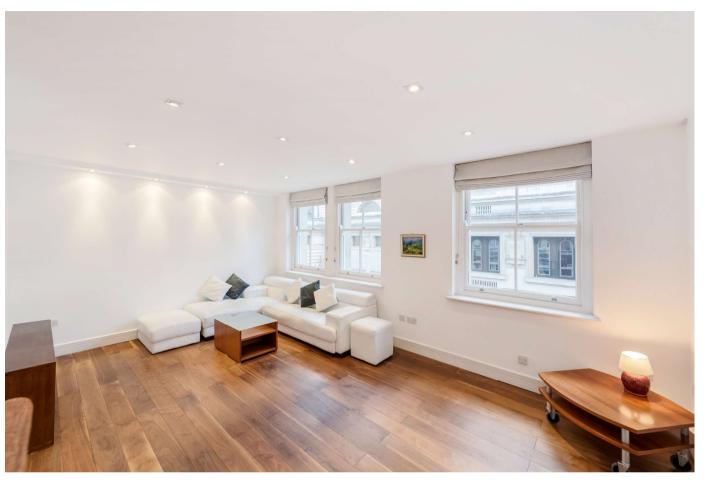

# Beautiful 3 bedroom, 2 bathroom apartment

Brunswick House, 2 Matthew Parker Street, Westminster, London, SW1H

Impressive modern apartment • 3 double bedrooms • 2 bathrooms • Fully fitted separate kitchen • Split level reception room • 24/7 concierge • Excellent transport connections • Flexible furnishings • Walnut wooden flooring • Underfloor heating

## About this property

Beautiful 3 bedroom apartment, enviably situated on the 5TH floor of this prestigious development, set amongst some of London's most iconic landmarks.

The property comprises 3 bedrooms, 2 bathrooms, fully fitted kitchen and a large split level reception room. Benefiting from walnut wooden flooring, Lutron programmable lighting zones and abundant natural light with its south facing reception.