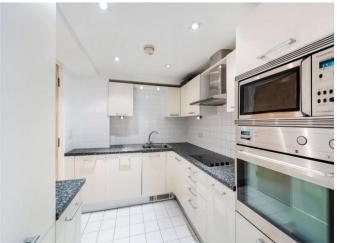

# Beautiful 3 bedroom, 2 bathroom apartment

Brunswick House, 2 Matthew Parker Street, Westminster, London, SW1H

Impressive modern apartment • 3 double bedrooms • 2 bathrooms • Fully fitted separate kitchen • Split level reception room • 24/7 concierge • Excellent transport connections • Flexible furnishings • Walnut wooden flooring • Underfloor heating

## About this property

Beautiful 3 bedroom apartment, enviably situated on the 5TH floor of this prestigious development, set amongst some of London's most iconic landmarks.

The property comprises 3 bedrooms, 2 bathrooms, fully fitted kitchen and a large split level reception room. Benefiting from walnut wooden flooring, Lutron programmable lighting zones and abundant natural light with its south facing reception.