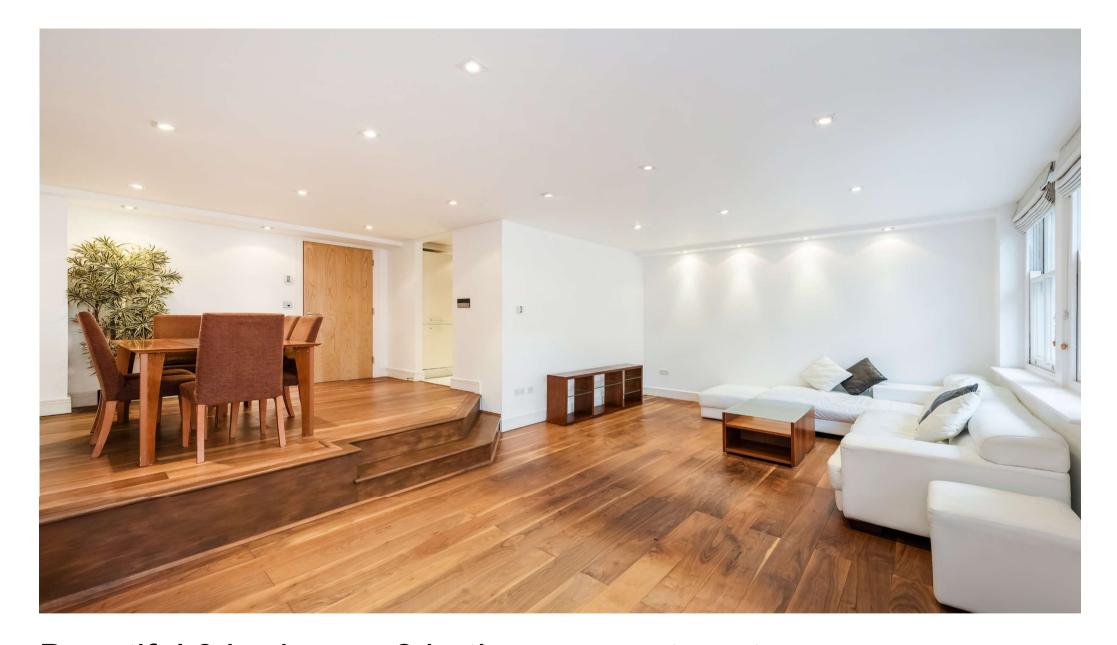

# Beautiful 3 bedroom, 2 bathroom apartment

Brunswick House, 2 Matthew Parker Street, Westminster, London, SW1H

Impressive modern apartment • 3 double bedrooms • 2 bathrooms • Fully fitted separate kitchen • Split level reception room • 24/7 concierge • Excellent transport connections • Flexible furnishings • Walnut wooden flooring • Underfloor heating

## About this property

Beautiful 3 bedroom apartment, enviably situated on the 5TH floor of this prestigious development, set amongst some of London's most iconic landmarks.

The property comprises 3 bedrooms, 2 bathrooms, fully fitted kitchen and a large split level reception room. Benefiting from walnut wooden flooring, Lutron programmable lighting zones and abundant natural light with its south facing reception.