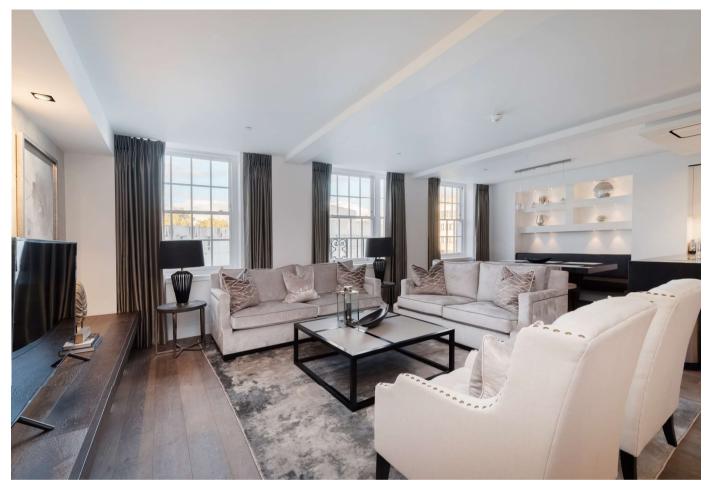

# A truly stunning 3rd floor apartment

Buckingham Gate, St. James's, London, SW1E

- Exceptional contemporary apartment
- 2 double bedrooms with built-in storage
- 2 en-suite bathrooms
- Kitchen/reception room
- Balcony
- · Guest cloakroom WC
- Utility

### About this property

Within a collection of nine superb bespoke contemporary apartments close to St James's Park this is a substantial third floor property in the heart of Westminster's new prime residential heartland.

Created behind a period facade these two and three bedroom apartments offer contemporary living with lateral single floor accommodation and a stunning duplex penthouse apartment.

Luxury en suite bathrooms, high specification Italian designed kitchens, under floor heating, fumed oak flooring and fully controlled LED light systems help define these apartments for high quality luxury living, ideal for a home or pied a terre, convenient for all of Central London