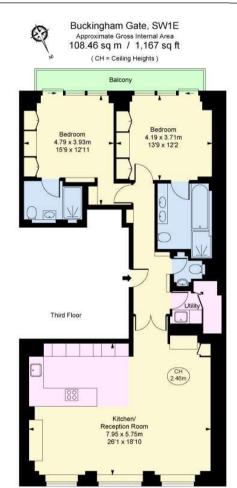

# A truly stunning 3rd floor apartment

Buckingham Gate, St. James's, London, SW1E

- Exceptional contemporary apartment
- 2 double bedrooms with built-in storage
- 2 en-suite bathrooms
- Kitchen/reception room
- Balcony
- · Guest cloakroom WC
- Utility

ILLUSTRATION FOR IDENTIFICATION PURPOSES ONLY
ALL MEASUREMENTS ARE MAXIMUM, AND INCLUDE WINDOW BYS AND WARDONDES WHERE APPLICABLE
THIS PLAN MUST NOT BE REPRODUCED BY ANY OTHER PERSON WITHOUT PERMISSION