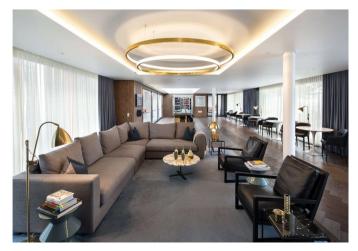

## About this property

This beautiful modern apartment is a fantastic example of contemporary design having been developed to an impeccable standard throughout. It is furnished to a very high standard.

Set on the 2nd floor of this incredible new building, the apartment neatly fuses its sleek and stylish design with contemporary fixtures and fittings; featuring light oak flooring, marble floor tiles (bathrooms), tactile stone worktops, wine fridge (kitchen), under floor heating and comfort cooling. The property comprises: 2 bedrooms, 2 bathrooms (1 ensuite), fully-fitted open plan kitchen, reception with solid wooden floor.