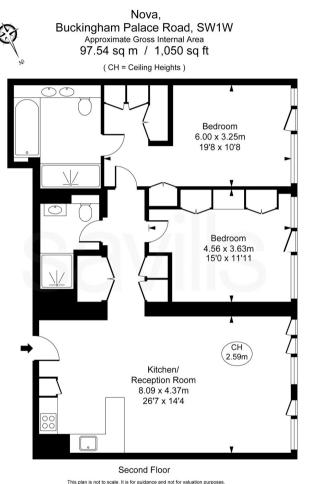

Set on the 2nd floor of this incredible new building, the apartment neatly fuses its sleek and stylish design with contemporary fixtures and fittings; featuring light oak flooring, marble floor tiles (bathrooms), tactile stone worktops, wine fridge (kitchen), under floor heating and comfort cooling. The property comprises: 2 bedrooms, 2 bathrooms (1 ensuite), fully-fitted open plan kitchen, reception with solid wooden floor.