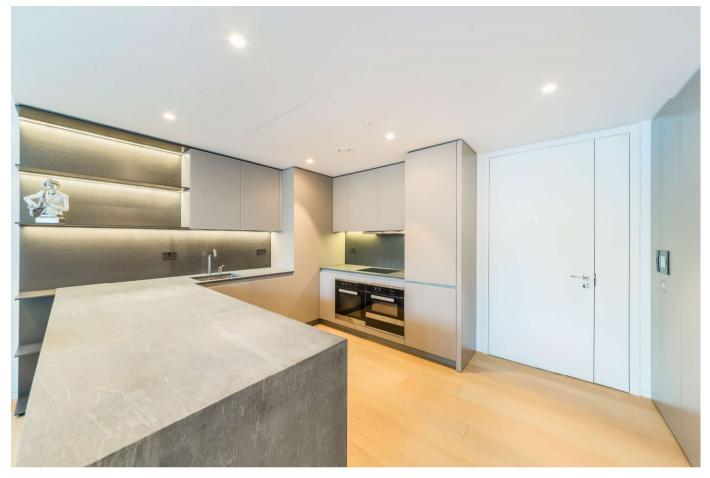

Set on the 2nd floor of this incredible new building, the apartment neatly fuses its sleek and stylish design with contemporary fixtures and fittings; featuring light oak flooring, marble floor tiles (bathrooms), tactile stone worktops, wine fridge (kitchen), under floor heating and comfort cooling. The property comprises: 2 bedrooms, 2 bathrooms (1 ensuite), fully-fitted open plan kitchen, reception with solid wooden floor.