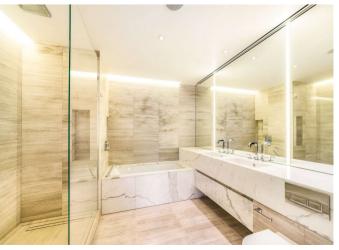

Set on the 2nd floor of this incredible new building, the apartment neatly fuses its sleek and stylish design with contemporary fixtures and fittings; featuring light oak flooring, marble floor tiles (bathrooms), tactile stone worktops, wine fridge (kitchen), under floor heating and comfort cooling. The property comprises: 2 bedrooms, 2 bathrooms (1 ensuite), fully-fitted open plan kitchen, reception with solid wooden floor.