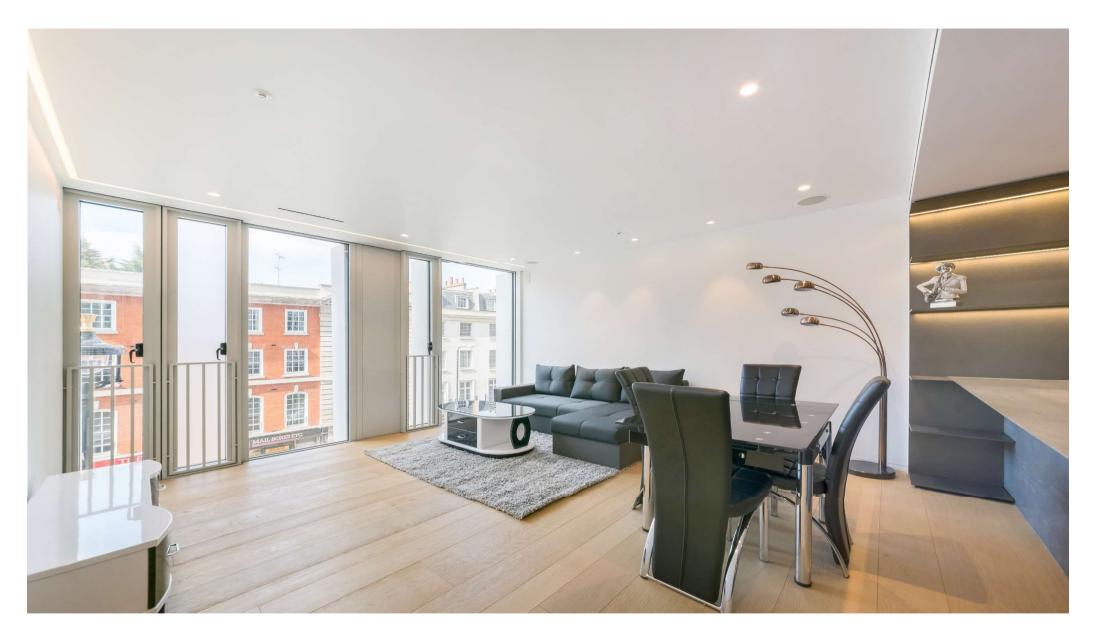

## About this property

This beautiful modern apartment is a fantastic example of contemporary design having been developed to an impeccable standard throughout. It is furnished to a very high standard.

Set on the 2nd floor of this incredible new building, the apartment neatly fuses its sleek and stylish design with contemporary fixtures and fittings; featuring light oak flooring, marble floor tiles (bathrooms), tactile stone worktops, wine fridge (kitchen), under floor heating and comfort cooling. The property comprises: 2 bedrooms, 2 bathrooms (1 ensuite), fully-fitted open plan kitchen, reception with solid wooden floor.