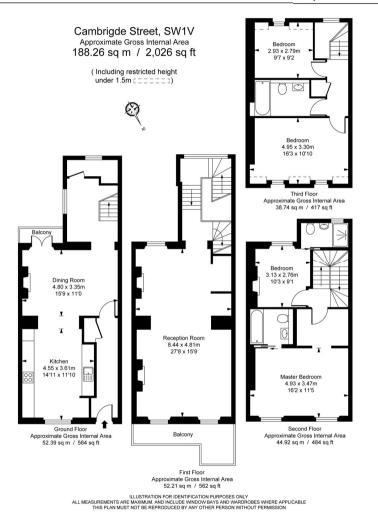

The house is centered around a generous, double aspect, first floor reception and large family kitchen and dining area on the ground floor. There is a luxurious principal suite on the second floor with double bedroom, dressing area and bathroom. 3 further double bedrooms and 2 bathrooms complete the 2nd and 3rd floors.

The property comprises: 4 double bedrooms, 3 bathrooms, double

reception, kitchen, dining room, balcony and terrace.