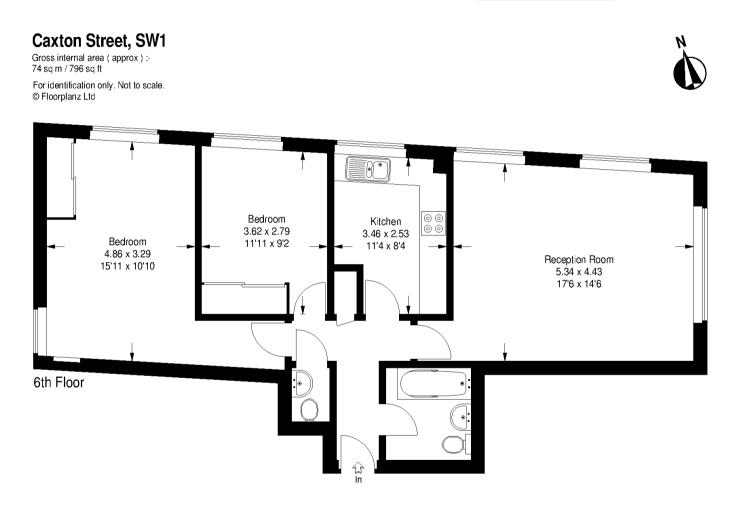

#### About this property

A wonderfully light two bedroom apartment situated in the heart of Westminster. Situated in the 6th floor (with a lift) of a well maintained building, this triple aspect property has large windows and wonderful roof top views.

The property, which is furnished, comprises: 2 double bedrooms (with built in storage), bathroom, guest WC, reception and fully fitted kitchen.

Please note that there are planned building works near this property. For more information, please contact our office.