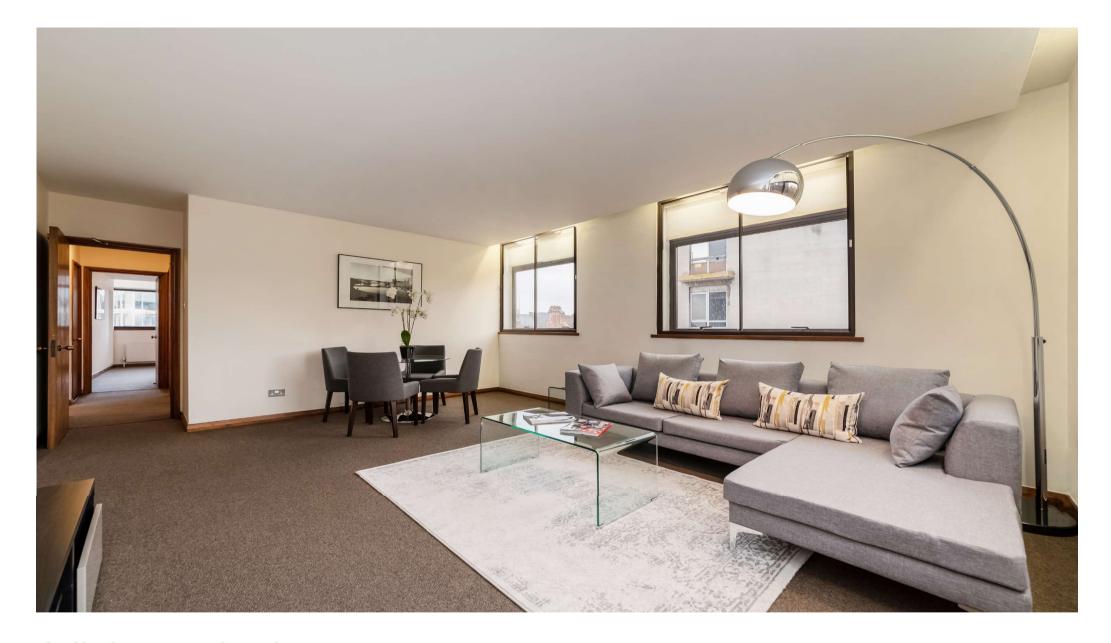

#### About this property

A wonderfully light two bedroom apartment situated in the heart of Westminster. Situated in the 6th floor (with a lift) of a well maintained building, this triple aspect property has large windows and wonderful roof top views.

The property, which is furnished, comprises: 2 double bedrooms (with built in storage), bathroom, guest WC, reception and fully fitted kitchen.

Please note that there are planned building works near this property. For more information, please contact our office.