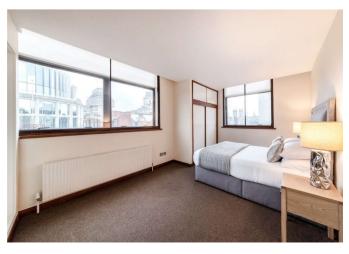

#### About this property

A wonderfully light two bedroom apartment situated in the heart of Westminster. Situated in the 6th floor (with a lift) of a well maintained building, this triple aspect property has large windows and wonderful roof top views.

The property, which is furnished, comprises: 2 double bedrooms (with built in storage), bathroom, guest WC, reception and fully fitted kitchen.

Please note that there are planned building works near this property. For more information, please contact our office.