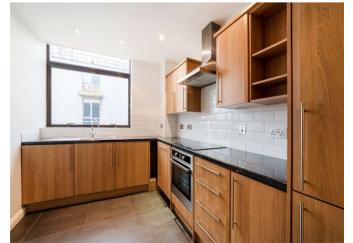

The property, which is furnished, comprises: 2 double bedrooms (with built in storage), bathroom, guest WC, reception and fully fitted kitchen.

Please note that there are planned building works near this property. For more information, please contact our office.