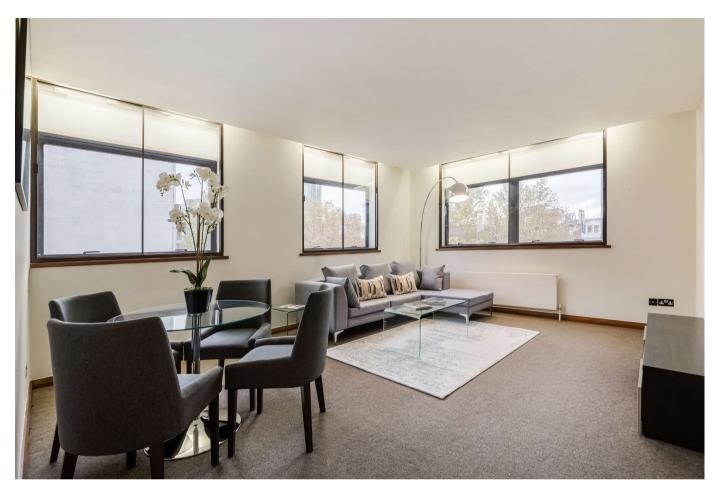

#### About this property

A wonderfully light two bedroom apartment situated in the heart of Westminster. Situated in the 6th floor (with a lift) of a well maintained building, this triple aspect property has large windows and wonderful roof top views.

The property, which is furnished, comprises: 2 double bedrooms (with built in storage), bathroom, guest WC, reception and fully fitted kitchen.

Please note that there are planned building works near this property. For more information, please contact our office.