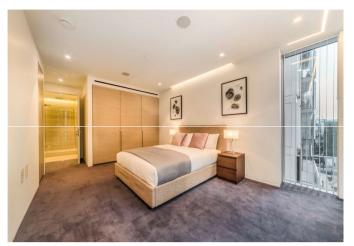

#### About this property

This beautiful modern apartment is a fantastic example of contemporary design, it will be furnished to a very high standard.

Set on the 5th floor of this incredible new development, the apartment neatly fuses its sleek and stylish design with contemporary fixtures and fittings; featuring 'concrete' flooring (reception), marble floor tiles (bathrooms), tactile stone worktops, wine fridge (kitchen), under floor heating and comfort cooling.

The property comprises: 2 bedrooms, 2 bathrooms (1 ensuite), fully-fitted open plan kitchen and a reception with large floor to ceiling windows.

Nova has a unrivalled residents facilities including 24/7 concierge residents' roof garden, pavilion, gym, meeting room and cinema.