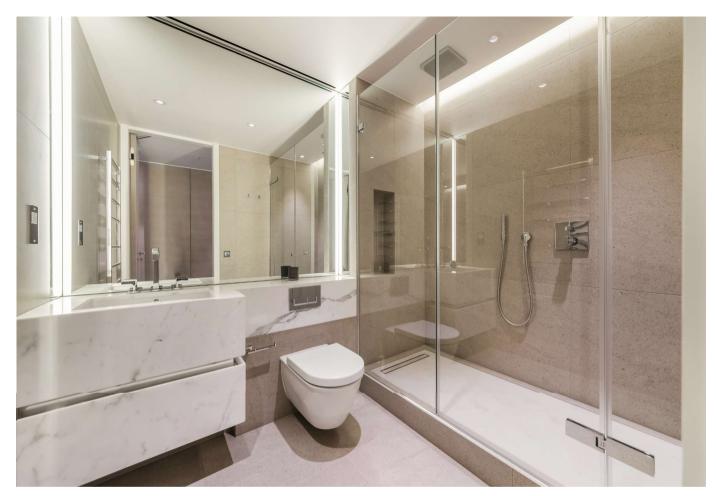

#### About this property

This beautiful modern apartment is a fantastic example of contemporary design, it will be furnished to a very high standard.

Set on the 5th floor of this incredible new development, the apartment neatly fuses its sleek and stylish design with contemporary fixtures and fittings; featuring 'concrete' flooring (reception), marble floor tiles (bathrooms), tactile stone worktops, wine fridge (kitchen), under floor heating and comfort cooling.

The property comprises: 2 bedrooms, 2 bathrooms (1 ensuite), fully-fitted open plan kitchen and a reception with large floor to ceiling windows.

Nova has a unrivalled residents facilities including 24/7 concierge residents' roof garden, pavilion, gym, meeting room and cinema.