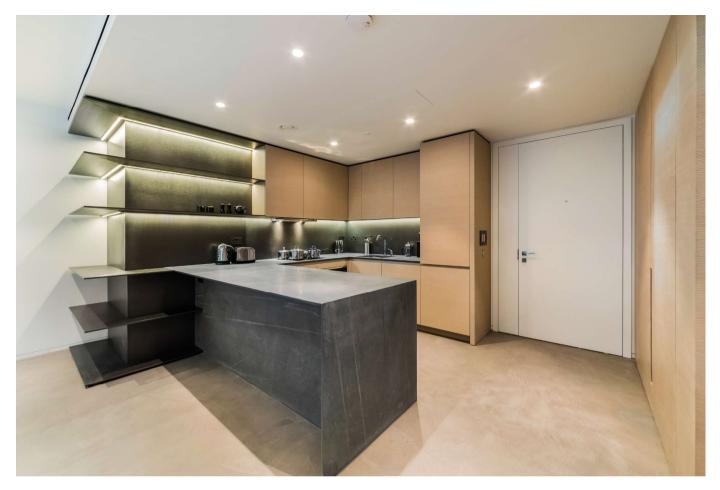

#### About this property

This beautiful modern apartment is a fantastic example of contemporary design, it will be furnished to a very high standard.

Set on the 5th floor of this incredible new development, the apartment neatly fuses its sleek and stylish design with contemporary fixtures and fittings; featuring 'concrete' flooring (reception), marble floor tiles (bathrooms), tactile stone worktops, wine fridge (kitchen), under floor heating and comfort cooling.

The property comprises: 2 bedrooms, 2 bathrooms (1 ensuite), fully-fitted open plan kitchen and a reception with large floor to ceiling windows.

Nova has a unrivalled residents facilities including 24/7 concierge residents' roof garden, pavilion, gym, meeting room and cinema.