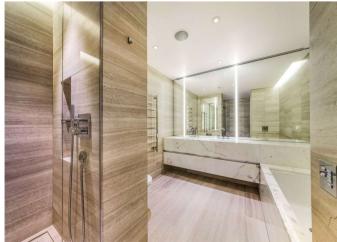

#### About this property

This beautiful modern apartment is a fantastic example of contemporary design, it will be furnished to a very high standard.

Set on the 5th floor of this incredible new development, the apartment neatly fuses its sleek and stylish design with contemporary fixtures and fittings; featuring 'concrete' flooring (reception), marble floor tiles (bathrooms), tactile stone worktops, wine fridge (kitchen), under floor heating and comfort cooling.

The property comprises: 2 bedrooms, 2 bathrooms (1 ensuite), fully-fitted open plan kitchen and a reception with large floor to ceiling windows.

Nova has a unrivalled residents facilities including 24/7 concierge residents' roof garden, pavilion, gym, meeting room and cinema.