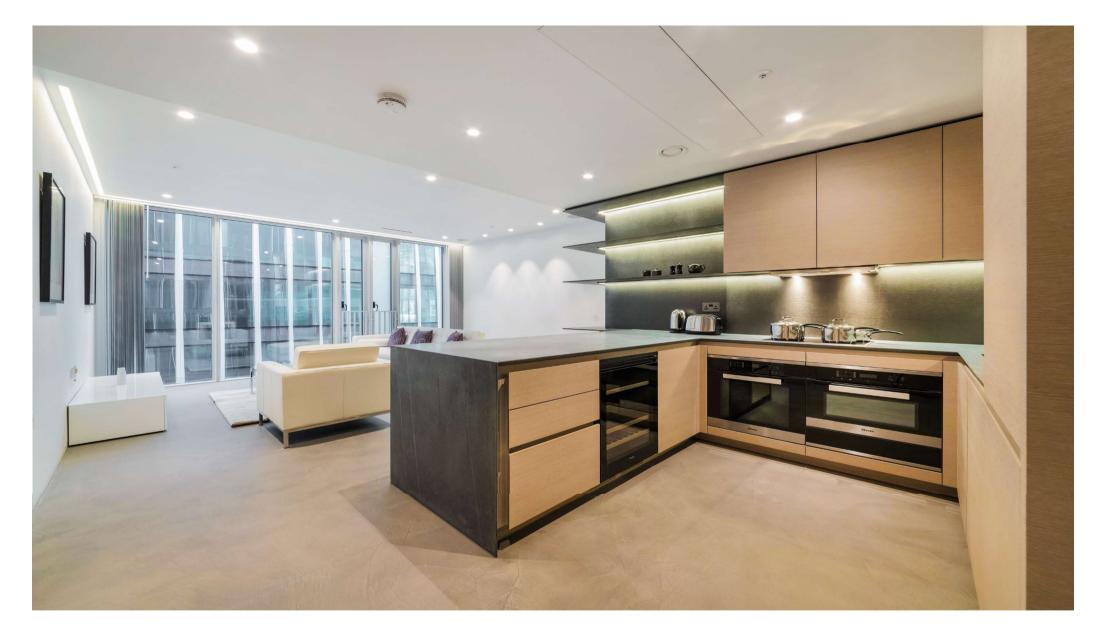

#### About this property

This beautiful modern apartment is a fantastic example of contemporary design, it will be furnished to a very high standard.

Set on the 5th floor of this incredible new development, the apartment neatly fuses its sleek and stylish design with contemporary fixtures and fittings; featuring 'concrete' flooring (reception), marble floor tiles (bathrooms), tactile stone worktops, wine fridge (kitchen), under floor heating and comfort cooling.

The property comprises: 2 bedrooms, 2 bathrooms (1 ensuite), fully-fitted open plan kitchen and a reception with large floor to ceiling windows.

Nova has a unrivalled residents facilities including 24/7 concierge residents' roof garden, pavilion, gym, meeting room and cinema.