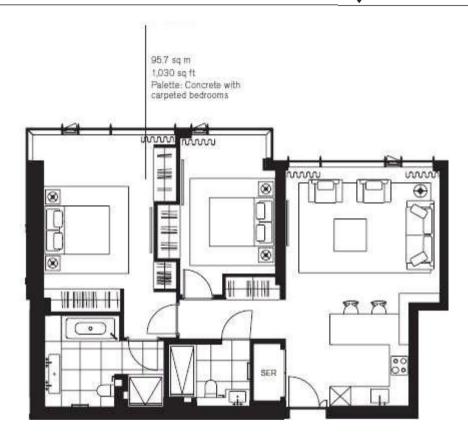

#### About this property

This beautiful modern apartment is a fantastic example of contemporary design, it will be furnished to a very high standard.

Set on the 5th floor of this incredible new development, the apartment neatly fuses its sleek and stylish design with contemporary fixtures and fittings; featuring 'concrete' flooring (reception), marble floor tiles (bathrooms), tactile stone worktops, wine fridge (kitchen), under floor heating and comfort cooling.

The property comprises: 2 bedrooms, 2 bathrooms (1 ensuite), fully-fitted open plan kitchen and a reception with large floor to ceiling windows.

Nova has a unrivalled residents facilities including 24/7 concierge residents' roof garden, pavilion, gym, meeting room and cinema.