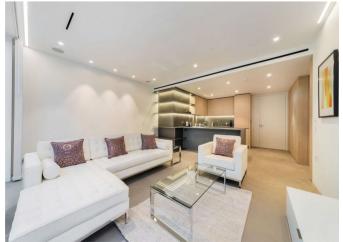

#### About this property

This beautiful modern apartment is a fantastic example of contemporary design, it will be furnished to a very high standard.

Set on the 5th floor of this incredible new development, the apartment neatly fuses its sleek and stylish design with contemporary fixtures and fittings; featuring 'concrete' flooring (reception), marble floor tiles (bathrooms), tactile stone worktops, wine fridge (kitchen), under floor heating and comfort cooling.

The property comprises: 2 bedrooms, 2 bathrooms (1 ensuite), fully-fitted open plan kitchen and a reception with large floor to ceiling windows.

Nova has a unrivalled residents facilities including 24/7 concierge residents' roof garden, pavilion, gym, meeting room and cinema.