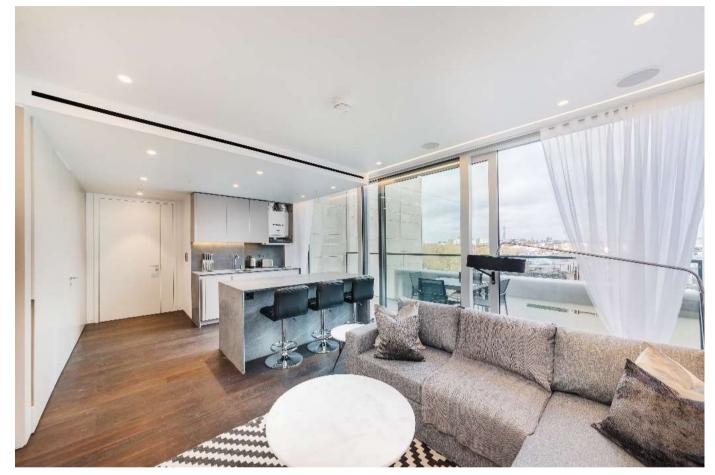

## About this property

This beautiful modern apartment is a fantastic example of contemporary design having been developed to an impeccable standard throughout. It shall be furnished to a very high standard. Set on the 7th floor of this incredible new building, the apartment neatly fuses its sleek and stylish design with contemporary fixtures and fittings; featuring dark oak flooring, marble floor tiles (bathrooms), tactile stone worktops, wine fridge (kitchen), under floor heating and comfort cooling.

The property comprises: 1 bedroom, 1 bathroom, fully-fitted

open plan kitchen, reception with solid wooden floor and large windows leading onto the private balcony.

Nova has a 24/7 concierge and features a residents' roof garden, gym, meeting room and cinema.