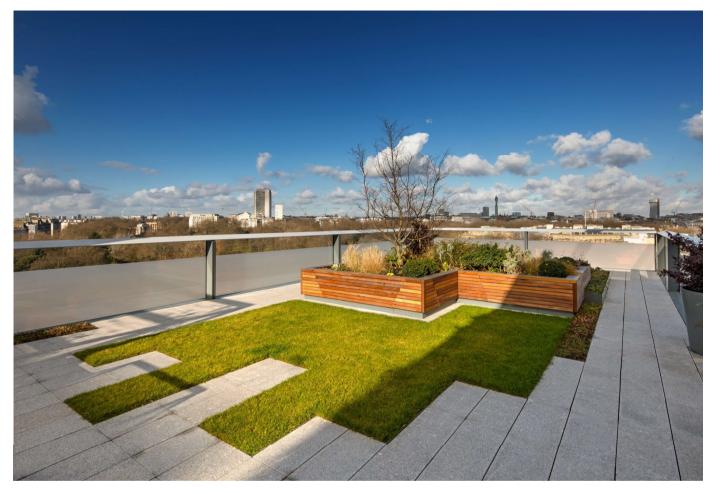

 double bedroom (with built-in storage) • 1 stylish bathroom • Large balcony • Residents' gym, cinema and conference room.
 Communal roof terrace with stunning views • 24/7 concierge • Fully furnished to a very high standard • Under-floor heating and comfort cooling

The property comprises: 1 bedroom, 1 bathroom, fully-fitted

open plan kitchen, reception with solid wooden floor and large windows leading onto the private balcony.

Nova has a 24/7 concierge and features a residents' roof garden, gym, meeting room and cinema.