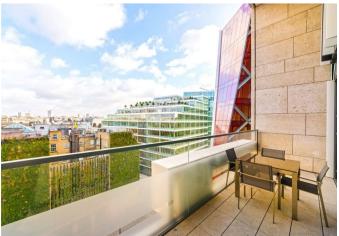

 double bedroom (with built-in storage) • 1 stylish bathroom • Large balcony • Residents' gym, cinema and conference room.
 Communal roof terrace with stunning views • 24/7 concierge • Fully furnished to a very high standard • Under-floor heating and comfort cooling

## About this property

This beautiful modern apartment is a fantastic example of contemporary design having been developed to an impeccable standard throughout. It shall be furnished to a very high standard. Set on the 7th floor of this incredible new building, the apartment neatly fuses its sleek and stylish design with contemporary fixtures and fittings; featuring dark oak flooring, marble floor tiles (bathrooms), tactile stone worktops, wine fridge (kitchen), under floor heating and comfort cooling.

The property comprises: 1 bedroom, 1 bathroom, fully-fitted

open plan kitchen, reception with solid wooden floor and large windows leading onto the private balcony.

Nova has a 24/7 concierge and features a residents' roof garden, gym, meeting room and cinema.