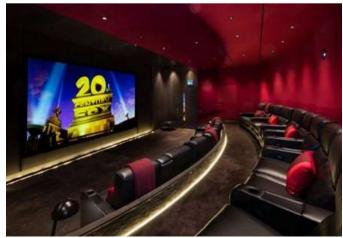

 double bedroom (with built-in storage) • 1 stylish bathroom • Large balcony • Residents' gym, cinema and conference room.
 Communal roof terrace with stunning views • 24/7 concierge • Fully furnished to a very high standard • Under-floor heating and comfort cooling

The property comprises: 1 bedroom, 1 bathroom, fully-fitted

open plan kitchen, reception with solid wooden floor and large windows leading onto the private balcony.

Nova has a 24/7 concierge and features a residents' roof garden, gym, meeting room and cinema.