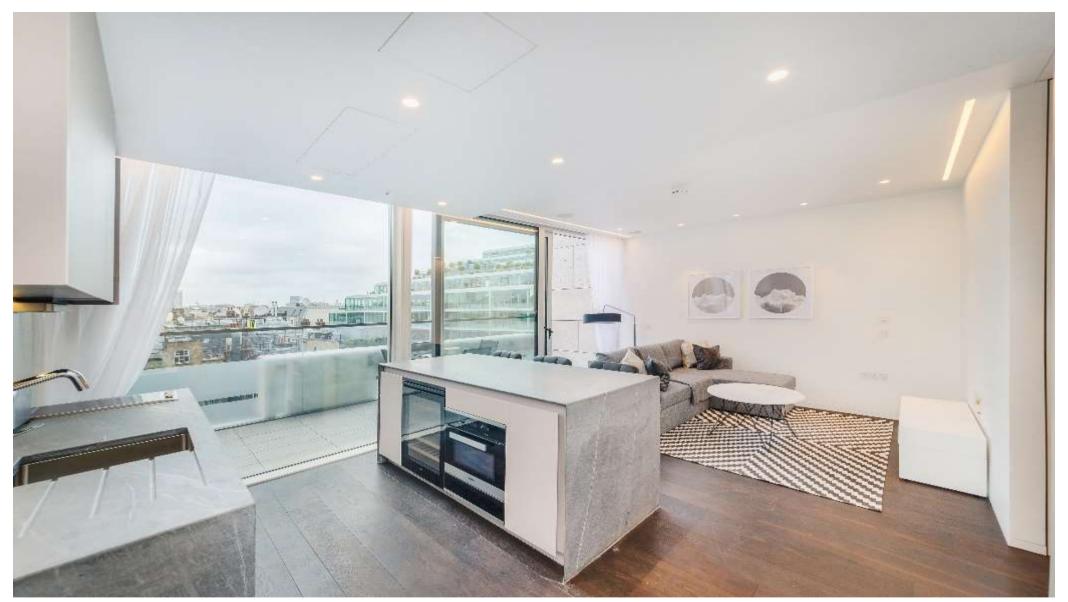

## About this property

This beautiful modern apartment is a fantastic example of contemporary design having been developed to an impeccable standard throughout. It shall be furnished to a very high standard. Set on the 7th floor of this incredible new building, the apartment neatly fuses its sleek and stylish design with contemporary fixtures and fittings; featuring dark oak flooring, marble floor tiles (bathrooms), tactile stone worktops, wine fridge (kitchen), under floor heating and comfort cooling.

The property comprises: 1 bedroom, 1 bathroom, fully-fitted

open plan kitchen, reception with solid wooden floor and large windows leading onto the private balcony.

Nova has a 24/7 concierge and features a residents' roof garden, gym, meeting room and cinema.