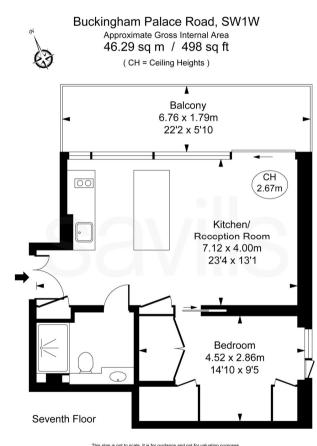

The property comprises: 1 bedroom, 1 bathroom, fully-fitted

open plan kitchen, reception with solid wooden floor and large windows leading onto the private balcony.

Nova has a 24/7 concierge and features a residents' roof garden, gym, meeting room and cinema.

 Westminster & Pimlico Lettings

 +44 (0) 203 430 6870

 roderick.allan@savills.com

This plan is not to scale. It is for guidance and not for valuation purposes. All measurements and areas are approximate only, and have been prepared in accordance with the current edition of the RICS Code of Measuring Practice © Fulnem Performance