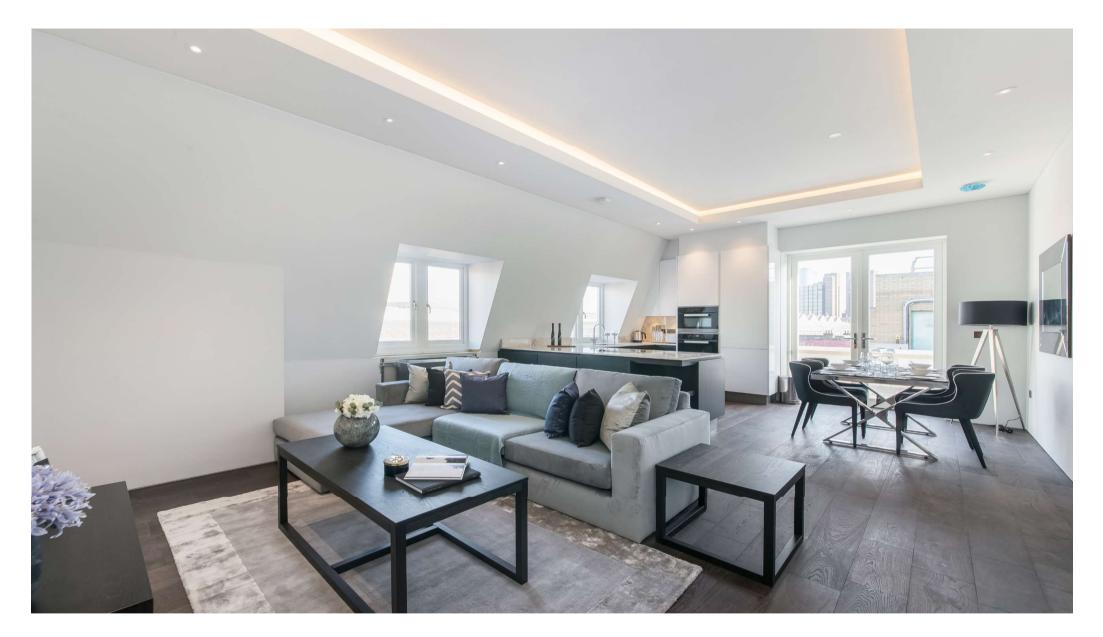

#### About this property

Beautiful 2 bedroom penthouse apartment in one of Waterloo's most highly regarded boutique developments. This late Victorian former hotel has been completely refurbished to its former grandeur - the work that was recently completed here is to an exacting standard, creating a truly impeccable property. The apartment is fully furnished and benefits form air-conditioning, double glazing, solid wood flooring (reception), granite work tops and great built-in storage.

The apartment, of approx 871 sq ft (approx) is on the 4th floor (with a lift) and comprises: 2 double bedrooms, 2 bathrooms, reception, open plan kitchen, entrance hall, large private balcony and use of a communal bicycle storage area.