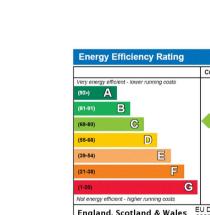

### Local Authority

London Borough Of Lambeth Council Tax Band = D

Energy Performance EPC Rating = C