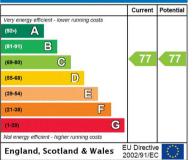

### Local Authority

London Borough Of Lambeth Council Tax Band = D

Energy Performance EPC Rating = C