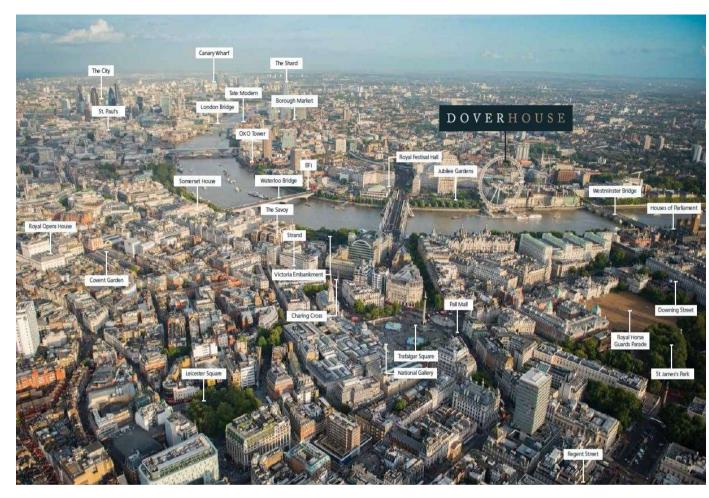

#### Local Information

Dover House is located in Waterloo, within 0.3 miles of the 'South Bank' - one of London's most desirable and exciting areas, bustling with restaurants, cafes, theatres and tremendous public spaces around the Thames.

Local points of interest include, the UKs largest cinema screen at the BFI IMAX, London's Southbank, Royal Festival Hall, Hayward Gallery, National Theatre, Young and Old Vic Theatres, the Garden Museum and London Eye. However, the unexpected discovery about this location is the ease with which one can access central London.

Local transport connections include:

Bakerloo Line, Lambeth North: (approx) 0.1 miles. Northern & Waterloo Lines, Waterloo: (approx) 0.2 miles.