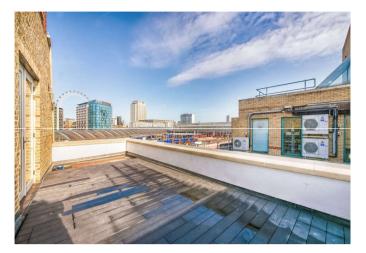

The apartment, of approx 871 sq ft (approx) is on the 4th floor (with a lift) and comprises: 2 double bedrooms, 2 bathrooms, reception, open plan kitchen, entrance hall, large private balcony and use of a communal bicycle storage area.