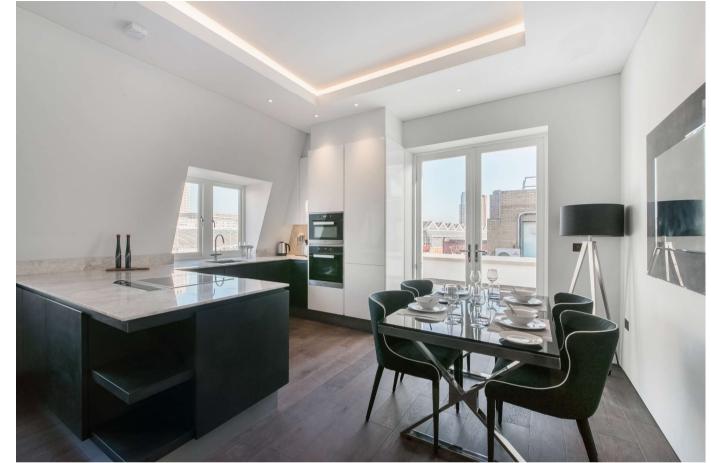

#### About this property

Beautiful 2 bedroom penthouse apartment in one of Waterloo's most highly regarded boutique developments. This late Victorian former hotel has been completely refurbished to its former grandeur - the work that was recently completed here is to an exacting standard, creating a truly impeccable property. The apartment is fully furnished and benefits form air-conditioning, double glazing, solid wood flooring (reception), granite work tops and great built-in storage.

The apartment, of approx 871 sq ft (approx) is on the 4th floor (with a lift) and comprises: 2 double bedrooms, 2 bathrooms, reception, open plan kitchen, entrance hall, large private balcony and use of a communal bicycle storage area.