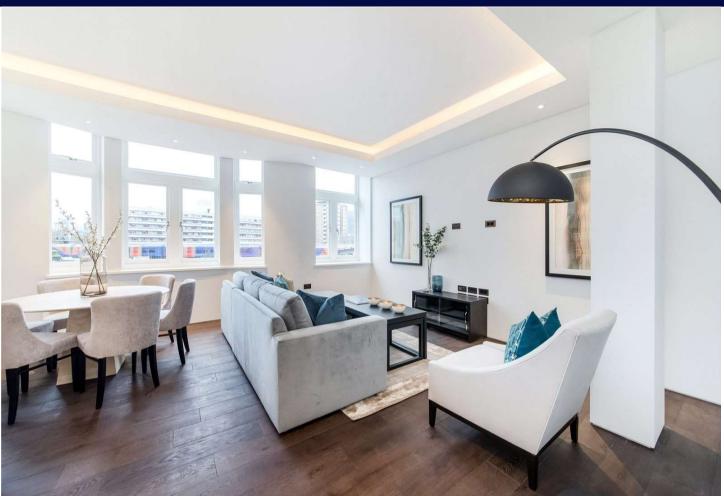

## **Description**

This is a beautiful, modern, 3 bedroom apartment in a highly desirable small development near Waterloo. This late Victorian former hotel has been completely refurbished to its former grandeur - the work that was completed here was to an exacting standard, creating a truly impeccable property. The apartment is fully furnished and benefits form air-conditioning, double glazing, solid wood flooring (reception), granite work tops and great built-in storage.

The apartment, of approx 1,063 sq ft (approx) is on the 2nd floor (with a lift) and comprises: 3 double bedrooms, 2 bathrooms, reception, open plan kitchen, entrance hall and use of a communal bicycle storage area.