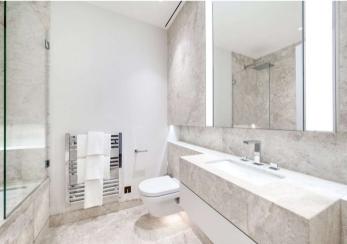

#### £800 pw (£3,466.67 pcm) Furnished

• Impressive contemporary apartment • 3 double bedrooms • 2 bathrooms • Open-plan kitchen & reception • Under-floor heating and air conditioning • 2nd floor (with lift) • Fully furnished to a very high standard • Bicycle storage • 1,063 sq ft, 99 sq m (approx) • MANAGED BY SAVILLS • EPC Rating = B • Council Tax = D

The apartment, of approx 1,063 sq ft (approx) is on the 2nd floor (with a lift) and comprises: 3 double bedrooms, 2 bathrooms, reception, open plan kitchen, entrance hall and use of a communal bicycle storage area.