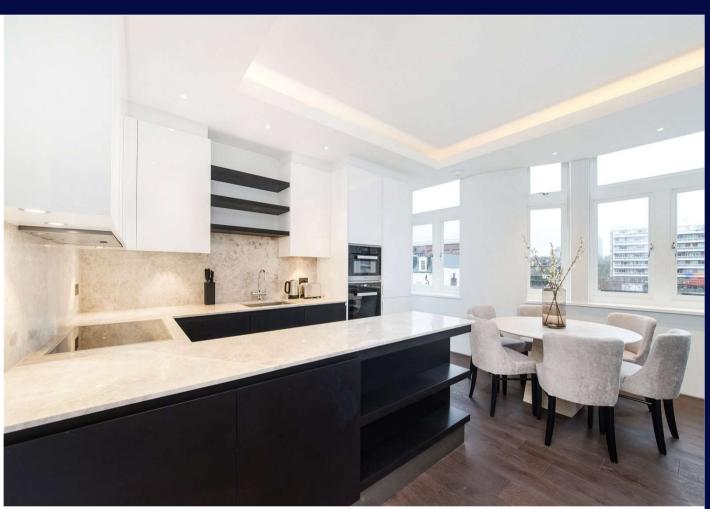

## **Description**

This is a beautiful, modern, 3 bedroom apartment in a highly desirable small development near Waterloo. This late Victorian former hotel has been completely refurbished to its former grandeur - the work that was completed here was to an exacting standard, creating a truly impeccable property. The apartment is fully furnished and benefits form air-conditioning, double glazing, solid wood flooring (reception), granite work tops and great built-in storage.

The apartment, of approx 1,063 sq ft (approx) is on the 2nd floor (with a lift) and comprises: 3 double bedrooms, 2 bathrooms, reception, open plan kitchen, entrance hall and use of a communal bicycle storage area.