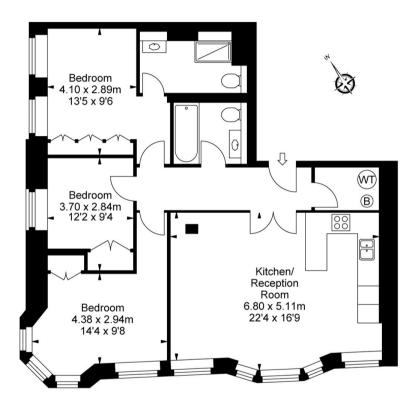

### Dover House, Westminster Bridge Road SE1

Approximate Gross Internal Area 1063 sq ft / 98.76 sq m

Second Floor

ILLUSTRATION FOR IDENTIFICATION PURPOSES ONLY

ALL MEASUREMENTS ARE MAXIMUM, AND INCLUDE WINDOW BAYS AND WARDROBES WHERE APPLICABLE THIS PLAN MUST NOT BE REPRODUCED BY ANY OTHER PERSON WITHOUT PERMISSION

# **FLOORPLANS**

Gross internal area: 1063 sq ft, 98.8 m<sup>2</sup>