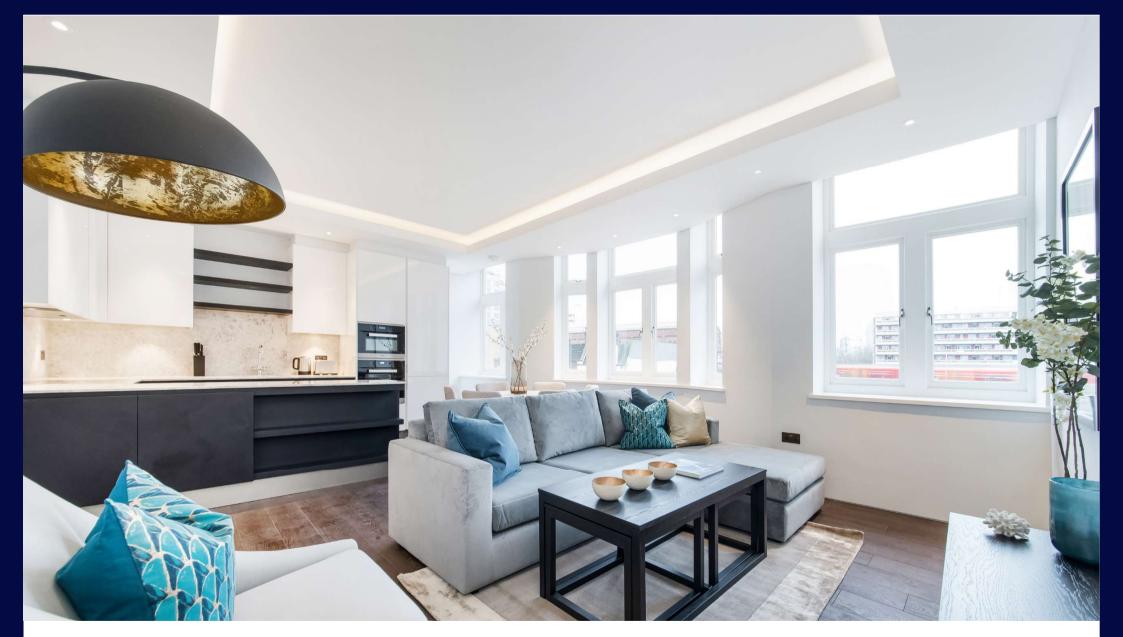

## **Description**

This is a beautiful, modern, 3 bedroom apartment in a highly desirable small development near Waterloo. This late Victorian former hotel has been completely refurbished to its former grandeur - the work that was completed here was to an exacting standard, creating a truly impeccable property. The apartment is fully furnished and benefits form air-conditioning, double glazing, solid wood flooring (reception), granite work tops and great built-in storage.

The apartment, of approx 1,063 sq ft (approx) is on the 2nd floor (with a lift) and comprises: 3 double bedrooms, 2 bathrooms, reception, open plan kitchen, entrance hall and use of a communal bicycle storage area.