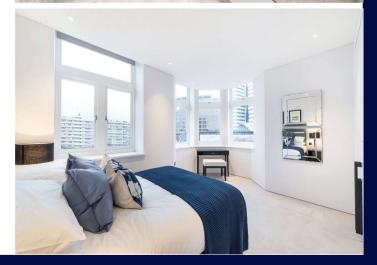

#### £800 pw (£3,466.67 pcm) Furnished

• Impressive contemporary apartment • 3 double bedrooms • 2 bathrooms • Open-plan kitchen & reception • Under-floor heating and air conditioning • 2nd floor (with lift) • Fully furnished to a very high standard • Bicycle storage • 1,063 sq ft, 99 sq m (approx) • MANAGED BY SAVILLS • EPC Rating = B • Council Tax = D

The apartment, of approx 1,063 sq ft (approx) is on the 2nd floor (with a lift) and comprises: 3 double bedrooms, 2 bathrooms, reception, open plan kitchen, entrance hall and use of a communal bicycle storage area.