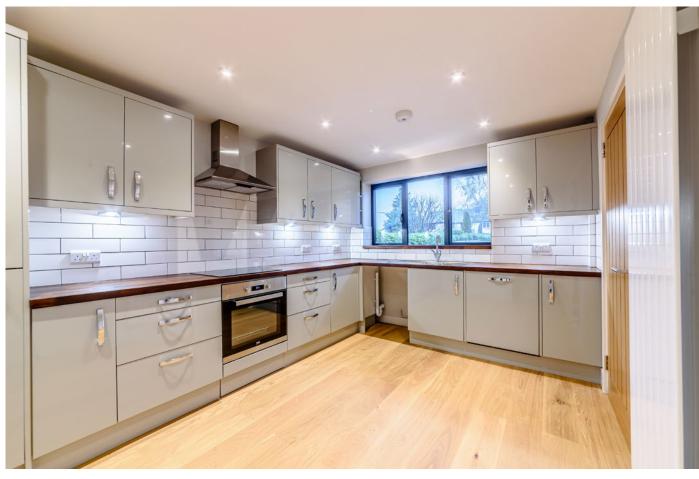

## Description

Laurel Cottage is situated in the heart of this attractive village in the corner of a quiet cul-de-sac approached via a long driveway leading to a gravelled parking area to the front and side of the property. The house itself, which has recently been built, is finished to a high standard and offers beautifully proportioned accommodation over two floors. The attractive elevations of the house are cladded in oak, with contemporary metal framed windows and a slate roof. Approached through a welcoming reception hall on the ground floor there is a large reception room with doors leading out on to the rear garden. A beautifully fitted kitchen/breakfast room with contemporary units and

fitted appliances on the ground floor and a cloakroom completes the ground floor accommodation. On the first floor there are two very good sized double bedrooms and a well fitted family bathroom. A feature of the property is it's good sized garden and quiet position.