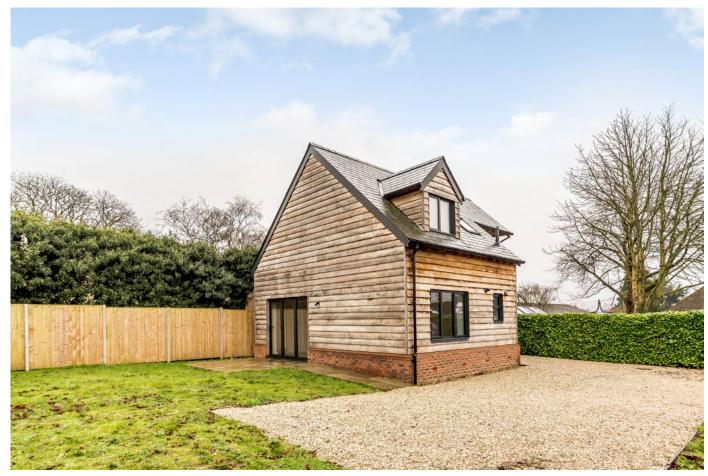

## A superb new build detached two bedroom house

Laurel Cottage, Westfield Road, Kings Worthy, Winchester SO23 7NT

Freehold

Reception hall • Cloakroom • Sitting room • Kitchen/ breakfast room • Two double bedrooms • Family bathroom Gardens • Off road parking • EPC = B

## Description

Laurel Cottage is situated in the heart of this attractive village in the corner of a quiet cul-de-sac approached via a long driveway leading to a gravelled parking area to the front and side of the property. The house itself, which has recently been built, is finished to a high standard and offers beautifully proportioned accommodation over two floors. The attractive elevations of the house are cladded in oak, with contemporary metal framed windows and a slate roof. Approached through a welcoming reception hall on the ground floor there is a large reception room with doors leading out on to the rear garden. A beautifully fitted kitchen/breakfast room with contemporary units and