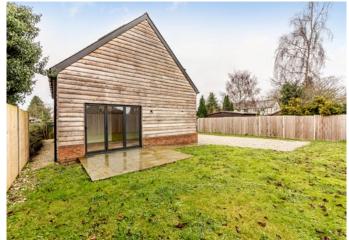

## Description

Laurel Cottage is situated in the heart of this attractive village in the corner of a quiet cul-de-sac approached via a long driveway leading to a gravelled parking area to the front and side of the property. The house itself, which has recently been built, is finished to a high standard and offers beautifully proportioned accommodation over two floors. The attractive elevations of the house are cladded in oak, with contemporary metal framed windows and a slate roof. Approached through a welcoming reception hall on the ground floor there is a large reception room with doors leading out on to the rear garden. A beautifully fitted kitchen/breakfast room with contemporary units and

fitted appliances on the ground floor and a cloakroom completes the ground floor accommodation. On the first floor there are two very good sized double bedrooms and a well fitted family bathroom. A feature of the property is it's good sized garden and quiet position.