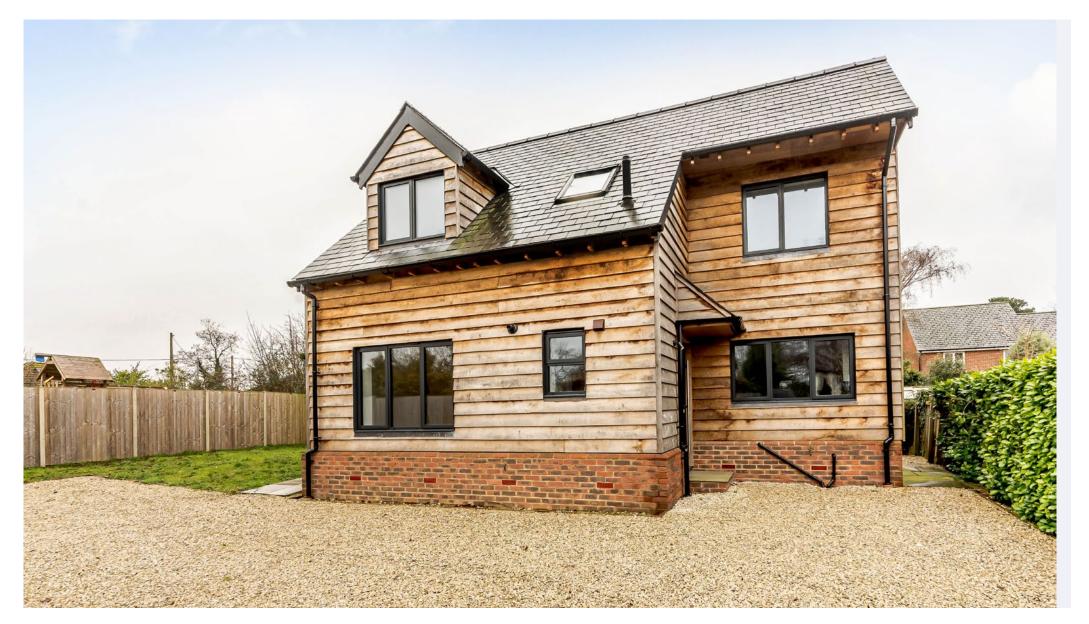

## Description

Laurel Cottage is situated in the heart of this attractive village in the corner of a quiet cul-de-sac approached via a long driveway leading to a gravelled parking area to the front and side of the property. The house itself, which has recently been built, is finished to a high standard and offers beautifully proportioned accommodation over two floors. The attractive elevations of the house are cladded in oak, with contemporary metal framed windows and a slate roof. Approached through a welcoming reception hall on the ground floor there is a large reception room with doors leading out on to the rear garden. A beautifully fitted kitchen/breakfast room with contemporary units and

fitted appliances on the ground floor and a cloakroom completes the ground floor accommodation. On the first floor there are two very good sized double bedrooms and a well fitted family bathroom. A feature of the property is it's good sized garden and quiet position.