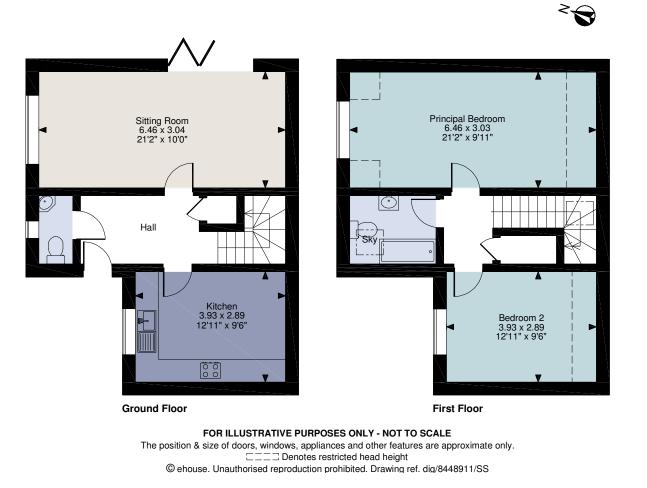

## Laurel Cottage, Winchester Main House gross internal area = 878 sq ft / 82 sq m

savills savills.co.uk

Steven Moore Savills Winchester 01962 841842 winchester@savills.com

For identification only. Not to scale. © 210112EM