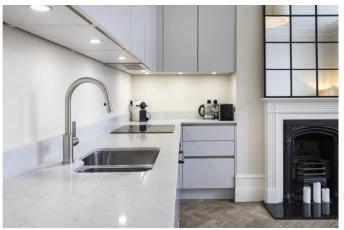

A contemporary kitchen offers an extensive range of handle less lacquered units and cupboards with fully integrated appliances. This offers a superb multipurpose living space.

There is a generous double bedroom to the rear with well designed wardrobe space and a stylish marble shower room with a double rainfall shower.