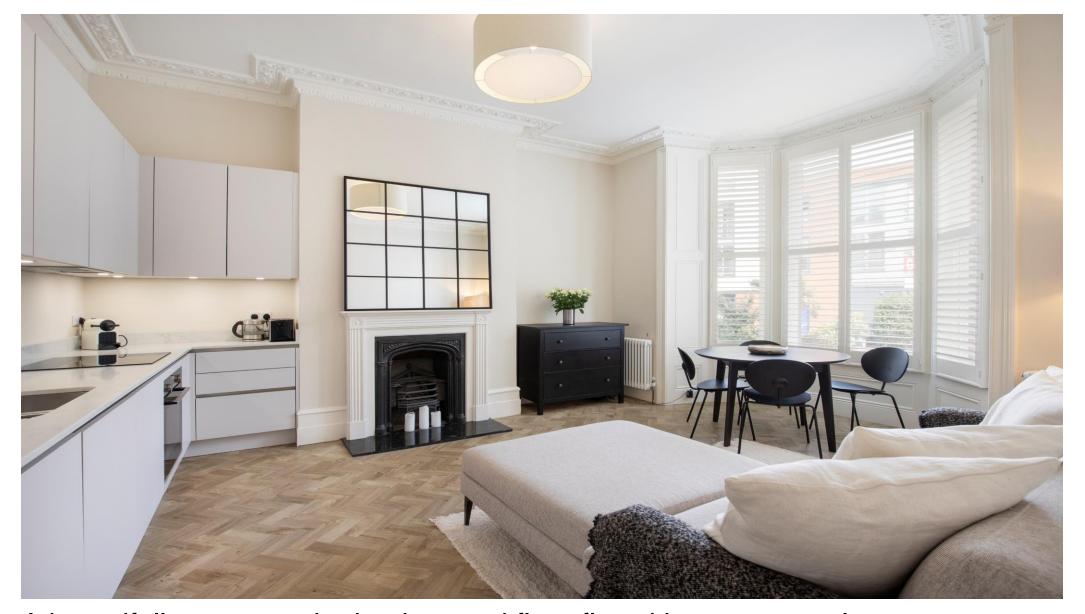

### About this property

This spectacular one bedroom ground floor apartment is located within a handsome period building and has been recently refurbished to a very high standard.

To the front is a wonderful bay fronted kitchen/dining/living room with attractive herringbone parquet flooring and an original fireplace.

A contemporary kitchen offers an extensive range of handle less lacquered units and cupboards with fully integrated appliances. This offers a superb multipurpose living space.

There is a generous double bedroom to the rear with well designed wardrobe space and a stylish marble shower room with a double rainfall shower.