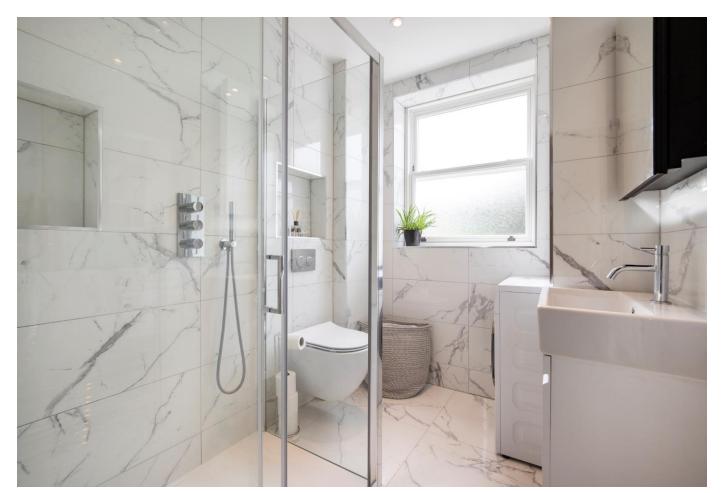

A contemporary kitchen offers an extensive range of handle less lacquered units and cupboards with fully integrated appliances. This offers a superb multipurpose living space.

There is a generous double bedroom to the rear with well designed wardrobe space and a stylish marble shower room with a double rainfall shower.