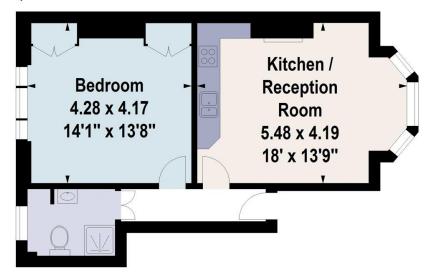

# Approximate Gross Internal Area 48 sq.m (517 sq.ft)

For Identification Only. Not To Scale.

© Mays Floorplans

## **Ground Floor**

### About this property

This spectacular one bedroom ground floor apartment is located within a handsome period building and has been recently refurbished to a very high standard.

To the front is a wonderful bay fronted kitchen/dining/living room with attractive herringbone parquet flooring and an original fireplace.

A contemporary kitchen offers an extensive range of handle less lacquered units and cupboards with fully integrated appliances. This offers a superb multipurpose living space.

There is a generous double bedroom to the rear with well designed wardrobe space and a stylish marble shower room with a double rainfall shower.