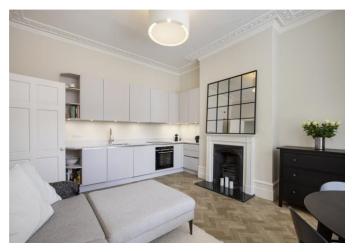

### About this property

This spectacular one bedroom ground floor apartment is located within a handsome period building and has been recently refurbished to a very high standard.

To the front is a wonderful bay fronted kitchen/dining/living room with attractive herringbone parquet flooring and an original fireplace.