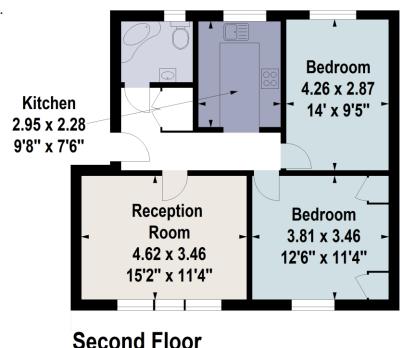

# Simon Lodge, SW19

Approximate Gross Internal Area 62 sq.m (667 sq.ft) (Excluding Garage)

For Identification Only. Not To Scale. © Mays Floorplans

Garage

Ground Floor (not in correct Orientation)

Important Notice Savills, its clients and any joint agents give notice that 1: They are not authorised to make or give any representations or warranties in relation to the property either here or elsewhere, either on their own behalf or on behalf of their client or otherwise. They assume no responsibility for any statement that may be made in these particulars. These particulars do not form part of any offer or contract and must not be relied upon as statements or representations of fact. 2: Any areas, measurements or distances are approximate. The text, photographs and plans are for guidance only and are not necessarily comprehensive. It should not be assumed that the property has all necessary planning, building regulation or other consents and Savills have not tested any services, equipment or facilities. Purchasers must satisfy themselves by inspection or otherwise. 20210511PYTN