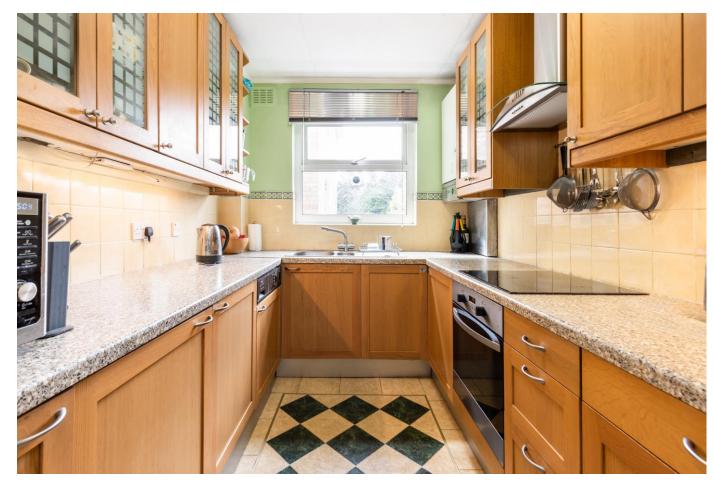

The generous reception room receives a tremendous amount of natural light. The kitchen offers a good range of fitted units with integrated appliances.

There are two large double bedrooms, one with fitted wardrobes. Alongside is a contemporary bathroom featuring a corner bath.