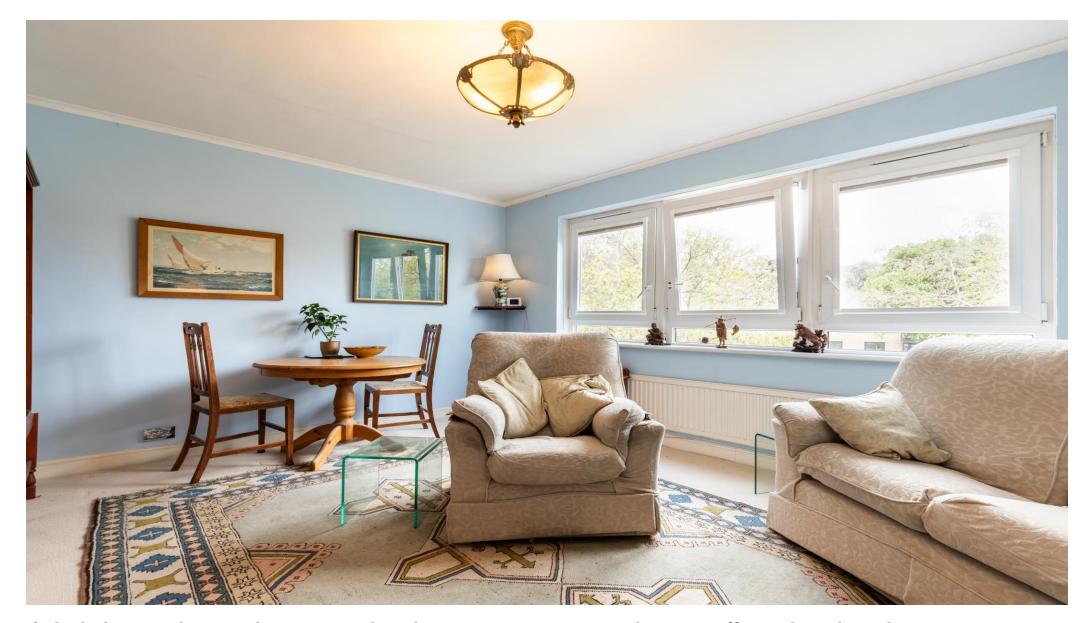

The generous reception room receives a tremendous amount of natural light. The kitchen offers a good range of fitted units with integrated appliances.

There are two large double bedrooms, one with fitted wardrobes. Alongside is a contemporary bathroom featuring a corner bath.