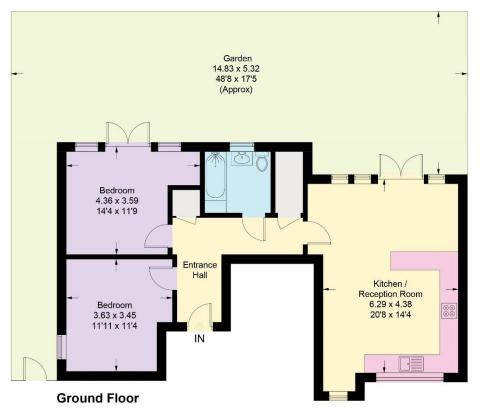

# Spencer House, SW20

Approximate Gross Internal Area = 74.4 sq m / 801 sq ft

This plan is for layout guidance only. Not drawn to scale unless stated. Windows and door openings are approximate. Whilst every care is taken in the preparation of this plan, please check all dimensions, shapes and compass bearings before making any decisions reliant upon them. (ID745525)

There are two well proportioned double bedrooms and a stylish bathroom.

The apartment comes with one parking space.