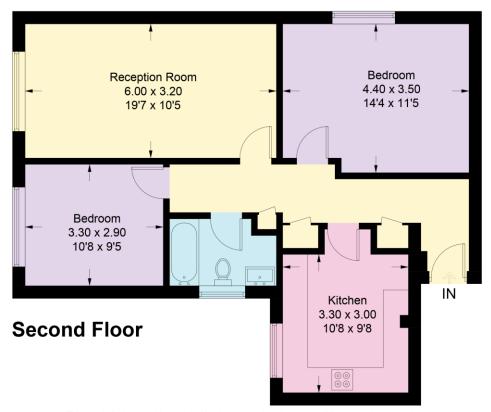

### About this property

This fantastic two double bedroom purpose built apartment is very well situated on a much sought after road.

The flat opens into a wide central hallway giving a sense of light and space. The generous reception room is ideal for entertaining and features attractive wood flooring. The contemporary kitchen has an

excellent range of fitted units and cupboards with integrated appliances. The principal bedroom features a wall of well designed wardrobes and there is an additional double bedroom to the rear. A stylish bathroom is located alongside.

This chain free property has a long lease and benefits from a garage.

# Ravenscar Lodge, SW20

Approximate Gross Internal Area = 72 sq m / 775 sq ft

This plan is for layout guidance only. Not drawn to scale unless stated. Windows and door openings are approximate. Whilst every care is taken in the preparation of this plan, please check all dimensions, shapes and compass bearings before making any decisions reliant upon them. (ID723133)