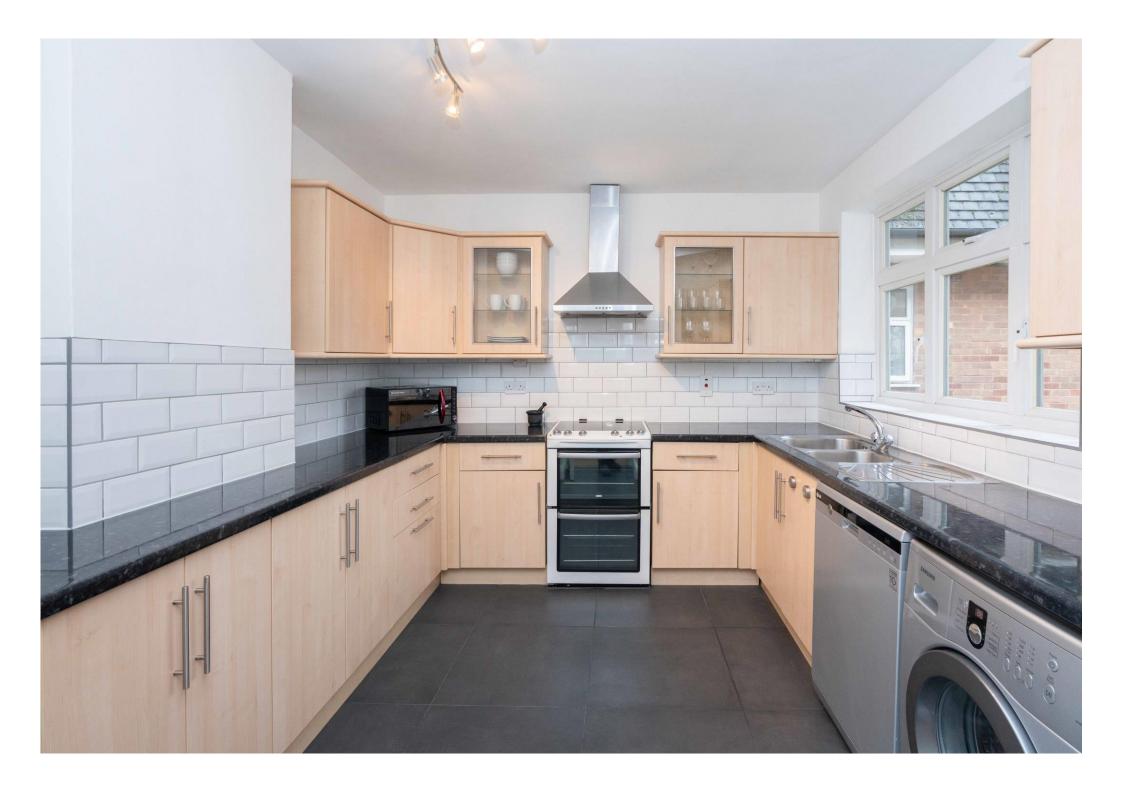

### About this property

This fantastic two double bedroom purpose built apartment is very well situated on a much sought after road.

The flat opens into a wide central hallway giving a sense of light and space. The generous reception room is ideal for entertaining and features attractive wood flooring. The contemporary kitchen has an

excellent range of fitted units and cupboards with integrated appliances. The principal bedroom features a wall of well designed wardrobes and there is an additional double bedroom to the rear. A stylish bathroom is located alongside.